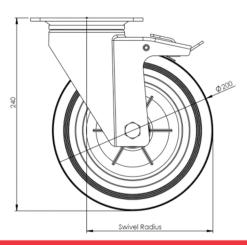

## **Technical Specifications**

| Ş        | Bearing Type                                                                                                     | Roller                                                            |
|----------|------------------------------------------------------------------------------------------------------------------|-------------------------------------------------------------------|
| 5        | Colour                                                                                                           | No                                                                |
| 0        | Hardness of Tread                                                                                                | A85                                                               |
| KG       | Load Capacity (kg)                                                                                               | 200                                                               |
| KG X4    | Max Load Capacity of 4 Castors                                                                                   | 600                                                               |
|          | Plate Dimension Length (mm)                                                                                      | 137                                                               |
|          | Plate Dimension Width (mm)                                                                                       | 105                                                               |
|          | Plate Hole Centres Length (mm)                                                                                   | 105                                                               |
|          | Plate Hole Centres Width (mm)                                                                                    | 80/75                                                             |
| ×        | Plate Hole Diameter                                                                                              | 10                                                                |
|          |                                                                                                                  |                                                                   |
| Ô        | Product Type                                                                                                     | Top Plate Castors                                                 |
| <b>ب</b> | Product Type<br>Swivel Radius                                                                                    | Top Plate Castors                                                 |
|          |                                                                                                                  |                                                                   |
| 3        | Swivel Radius                                                                                                    | 167                                                               |
|          | Swivel Radius<br>Temperature Range                                                                               | 167<br>-20 min to +80 max                                         |
|          | Swivel Radius<br>Temperature Range<br>Thread Material                                                            | 167<br>-20 min to +80 max<br>No                                   |
|          | Swivel Radius<br>Temperature Range<br>Thread Material<br>Total Castor Height                                     | 167<br>-20 min to +80 max<br>No<br>240                            |
|          | Swivel Radius<br>Temperature Range<br>Thread Material<br>Total Castor Height<br>Tread Width (mm)                 | 167<br>-20 min to +80 max<br>No<br>240<br>33                      |
|          | Swivel Radius<br>Temperature Range<br>Thread Material<br>Total Castor Height<br>Tread Width (mm)<br>Wheel Centre | 167<br>-20 min to +80 max<br>No<br>240<br>33<br>Red Polypropylene |

## Dimensions

Ross Handling 1 Tuxford Road Leicester LE4 9TZ