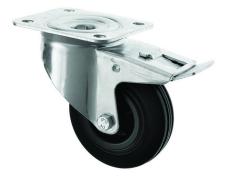

## 200mm Swivel Braked Castor Black Rubber Wheel 200-3360-PVR/SWB

This 200mm braked castor is made of a zinc plated housing which ensures the castor is robust enough and suitable for a variety of environments. The swiveling castor, with the black rubber wheel and a brake is suitable for trolleys, equipment machinery and general purposes. The black rubber wheel with roller bearings means the castor is quiet and easier to move. The foot operated wheel brake simultaneously brakes both the swivel castor head and the wheel.