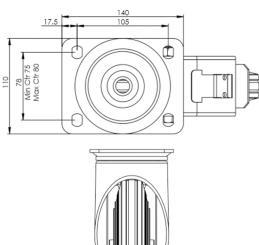

## **Technical Specifications**

| Ş        | Bearing Type                                                                                                     | Roller                                                            |
|----------|------------------------------------------------------------------------------------------------------------------|-------------------------------------------------------------------|
| 5        | Colour                                                                                                           | No                                                                |
| 0        | Hardness of Tread                                                                                                | A85                                                               |
| KG       | Load Capacity (kg)                                                                                               | 200                                                               |
| KG X4    | Max Load Capacity of 4 Castors                                                                                   | 600                                                               |
|          | Plate Dimension Length (mm)                                                                                      | 137                                                               |
|          | Plate Dimension Width (mm)                                                                                       | 105                                                               |
|          | Plate Hole Centres Length (mm)                                                                                   | 105                                                               |
|          | Plate Hole Centres Width (mm)                                                                                    | 80/75                                                             |
| ×        | Plate Hole Diameter                                                                                              | 10                                                                |
|          |                                                                                                                  |                                                                   |
| Ô        | Product Type                                                                                                     | Top Plate Castors                                                 |
| <b>ب</b> | Product Type<br>Swivel Radius                                                                                    | Top Plate Castors                                                 |
|          |                                                                                                                  |                                                                   |
| 3        | Swivel Radius                                                                                                    | 167                                                               |
|          | Swivel Radius<br>Temperature Range                                                                               | 167<br>-20 min to +80 max                                         |
|          | Swivel Radius<br>Temperature Range<br>Thread Material                                                            | 167<br>-20 min to +80 max<br>No                                   |
|          | Swivel Radius<br>Temperature Range<br>Thread Material<br>Total Castor Height                                     | 167<br>-20 min to +80 max<br>No<br>240                            |
|          | Swivel Radius<br>Temperature Range<br>Thread Material<br>Total Castor Height<br>Tread Width (mm)                 | 167<br>-20 min to +80 max<br>No<br>240<br>33                      |
|          | Swivel Radius<br>Temperature Range<br>Thread Material<br>Total Castor Height<br>Tread Width (mm)<br>Wheel Centre | 167<br>-20 min to +80 max<br>No<br>240<br>33<br>Red Polypropylene |

## Dimensions

Ross Handling 1 Tuxford Road Leicester LE4 9TZ