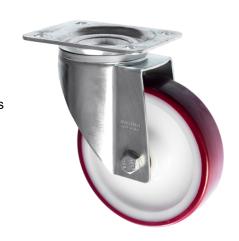

## **200mm Swivel Castor Red Polyurethane** Wheel

## 200-3360-PNB

This 200mm polyurethane industrial castor is made of a zinc plated housing which ensures the castor is robust enough and suitable for a variety of environments. This swivel castor featuring a red polyurethane wheel is strong, durable and suitable for moving heavy machinery and equipment. The red polyurethane tire is bonded onto the polyamide nylon centre.

## **Technical Specifications**

|          | Bearing Type                                                                                                         | Roller                                                  |
|----------|----------------------------------------------------------------------------------------------------------------------|---------------------------------------------------------|
| 52       | Colour                                                                                                               | No                                                      |
| 0        | Hardness of Tread                                                                                                    | D60                                                     |
| KG       | Load Capacity (kg)                                                                                                   | 400                                                     |
|          | Manufacturer Part No.                                                                                                | TSZ7 NPR 200/50 P3                                      |
| KG<br>X4 | Max Load Capacity of 4 Castors                                                                                       | 1200                                                    |
|          | Plate Dimension Length (mm)                                                                                          | 137                                                     |
| 5 31     | Plate Dimension Width (mm)                                                                                           | 105                                                     |
|          | Plate Hole Centres Length (mm)                                                                                       | 105                                                     |
| I        | Plate Hole Centres Width (mm)                                                                                        | 80/75                                                   |
| W.       | Plate Hole Diameter                                                                                                  | 10                                                      |
|          |                                                                                                                      |                                                         |
| ٥        | Product Type                                                                                                         | Top Plate Castors                                       |
|          | Product Type Swivel Radius                                                                                           | Top Plate Castors                                       |
|          |                                                                                                                      |                                                         |
| <b>O</b> | Swivel Radius                                                                                                        | 155                                                     |
| C<br>C   | Swivel Radius Temperature Range                                                                                      | 155<br>-40 min to +80 max                               |
|          | Swivel Radius Temperature Range Thread Material                                                                      | 155<br>-40 min to +80 max<br>No                         |
|          | Swivel Radius  Temperature Range  Thread Material  Total Castor Height                                               | 155<br>-40 min to +80 max<br>No<br>240                  |
|          | Swivel Radius  Temperature Range  Thread Material  Total Castor Height  Tread Width (mm)                             | 155<br>-40 min to +80 max<br>No<br>240<br>50            |
|          | Swivel Radius  Temperature Range  Thread Material  Total Castor Height  Tread Width (mm)  Wheel Centre               | 155 -40 min to +80 max No 240 50 White Polyamide        |
|          | Swivel Radius  Temperature Range  Thread Material  Total Castor Height  Tread Width (mm)  Wheel Centre  Wheel Colour | 155 -40 min to +80 max No 240 50 White Polyamide Maroon |