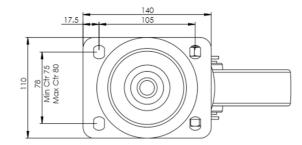

## **Technical Specifications**

|          | Bearing Type                                                                                                         | Roller                                                  |
|----------|----------------------------------------------------------------------------------------------------------------------|---------------------------------------------------------|
| 52       | Colour                                                                                                               | No                                                      |
| 0        | Hardness of Tread                                                                                                    | D60                                                     |
| KG       | Load Capacity (kg)                                                                                                   | 400                                                     |
|          | Manufacturer Part No.                                                                                                | TSZ7 NPR 200/50 P3                                      |
| KG<br>X4 | Max Load Capacity of 4 Castors                                                                                       | 1200                                                    |
|          | Plate Dimension Length (mm)                                                                                          | 137                                                     |
| 5 31     | Plate Dimension Width (mm)                                                                                           | 105                                                     |
|          | Plate Hole Centres Length (mm)                                                                                       | 105                                                     |
| I        | Plate Hole Centres Width (mm)                                                                                        | 80/75                                                   |
| W.       | Plate Hole Diameter                                                                                                  | 10                                                      |
|          |                                                                                                                      |                                                         |
| ٥        | Product Type                                                                                                         | Top Plate Castors                                       |
|          | Product Type Swivel Radius                                                                                           | Top Plate Castors                                       |
|          |                                                                                                                      |                                                         |
| <b>O</b> | Swivel Radius                                                                                                        | 155                                                     |
| C<br>C   | Swivel Radius Temperature Range                                                                                      | 155<br>-40 min to +80 max                               |
|          | Swivel Radius Temperature Range Thread Material                                                                      | 155<br>-40 min to +80 max<br>No                         |
|          | Swivel Radius  Temperature Range  Thread Material  Total Castor Height                                               | 155<br>-40 min to +80 max<br>No<br>240                  |
|          | Swivel Radius  Temperature Range  Thread Material  Total Castor Height  Tread Width (mm)                             | 155<br>-40 min to +80 max<br>No<br>240<br>50            |
|          | Swivel Radius  Temperature Range  Thread Material  Total Castor Height  Tread Width (mm)  Wheel Centre               | 155 -40 min to +80 max No 240 50 White Polyamide        |
|          | Swivel Radius  Temperature Range  Thread Material  Total Castor Height  Tread Width (mm)  Wheel Centre  Wheel Colour | 155 -40 min to +80 max No 240 50 White Polyamide Maroon |

## **Dimensions**