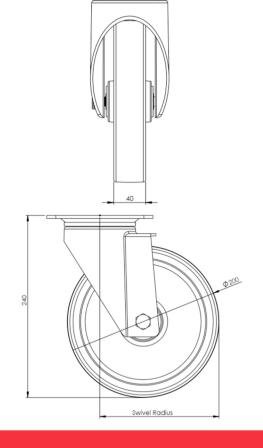

## **Technical Specifications**

|          | Bearing Type                                                                                                         | Roller                                                  |
|----------|----------------------------------------------------------------------------------------------------------------------|---------------------------------------------------------|
| 52       | Colour                                                                                                               | No                                                      |
| 0        | Hardness of Tread                                                                                                    | D60                                                     |
| KG       | Load Capacity (kg)                                                                                                   | 400                                                     |
|          | Manufacturer Part No.                                                                                                | TSZ7 NPR 200/50 P3                                      |
| KG<br>X4 | Max Load Capacity of 4 Castors                                                                                       | 1200                                                    |
|          | Plate Dimension Length (mm)                                                                                          | 137                                                     |
| 5 31     | Plate Dimension Width (mm)                                                                                           | 105                                                     |
|          | Plate Hole Centres Length (mm)                                                                                       | 105                                                     |
| I        | Plate Hole Centres Width (mm)                                                                                        | 80/75                                                   |
| W.       | Plate Hole Diameter                                                                                                  | 10                                                      |
|          |                                                                                                                      |                                                         |
| ٥        | Product Type                                                                                                         | Top Plate Castors                                       |
|          | Product Type Swivel Radius                                                                                           | Top Plate Castors                                       |
|          |                                                                                                                      |                                                         |
| <b>O</b> | Swivel Radius                                                                                                        | 155                                                     |
| C<br>C   | Swivel Radius Temperature Range                                                                                      | 155<br>-40 min to +80 max                               |
|          | Swivel Radius Temperature Range Thread Material                                                                      | 155<br>-40 min to +80 max<br>No                         |
|          | Swivel Radius  Temperature Range  Thread Material  Total Castor Height                                               | 155<br>-40 min to +80 max<br>No<br>240                  |
|          | Swivel Radius  Temperature Range  Thread Material  Total Castor Height  Tread Width (mm)                             | 155<br>-40 min to +80 max<br>No<br>240<br>50            |
|          | Swivel Radius  Temperature Range  Thread Material  Total Castor Height  Tread Width (mm)  Wheel Centre               | 155 -40 min to +80 max No 240 50 White Polyamide        |
|          | Swivel Radius  Temperature Range  Thread Material  Total Castor Height  Tread Width (mm)  Wheel Centre  Wheel Colour | 155 -40 min to +80 max No 240 50 White Polyamide Maroon |

## **Dimensions**