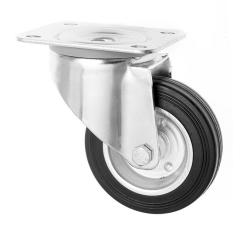

## 200mm Swivel Castors with a black Rubber Wheel and a Metal Centre 200-3360-MPVR

This 200mm diameter medium duty swivel castor with a solid black rubber wheel, has the added durability of having a zinc plated metal wheel centre. These industrial castors have a square top plate for easy attachment, and can be teamed up with our M10 10mm bolts and nuts. These swivel castors are ideal for a variety of applications, and you can choose either swivel casters, or mix with fixed or braked casters.