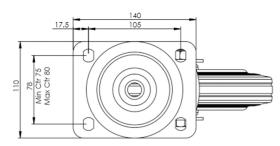

## **Technical Specifications**

| Ö                     | Bearing Type                   | Roller            |
|-----------------------|--------------------------------|-------------------|
| 5                     | Colour                         | No                |
| 0                     | Hardness of Tread              | A80               |
| KG                    | Load Capacity (kg)             | 205               |
| Kg<br>×4              | Max Load Capacity of 4 Castors | 615               |
|                       | Plate Dimension Length (mm)    | 137               |
|                       | Plate Dimension Width (mm)     | 105               |
|                       | Plate Hole Centres Length (mm) | 105               |
|                       | Plate Hole Centres Width (mm)  | 80                |
| ¥/K                   | Plate Hole Diameter            | 10                |
| (Ĉ)                   | Product Type                   | Top Plate Castors |
| 3                     | Swivel Radius                  | 165               |
| <u> </u>              | Thread Material                | No                |
| \$J                   | Total Castor Height            | 240               |
|                       | Tread Width (mm)               | 30                |
| 0                     | Wheel Centre                   | Metal             |
| 0                     | Wheel Colour                   | Black             |
| $\overline{\bigcirc}$ | Wheel Diameter(mm)             | 200               |
| 0                     | Wheel Material                 | Rubber            |

## **Dimensions**