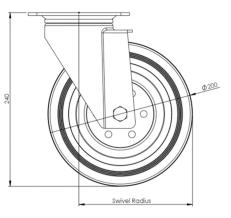

## **Technical Specifications**

| Ö                     | Bearing Type                   | Roller            |
|-----------------------|--------------------------------|-------------------|
| 5                     | Colour                         | No                |
| 0                     | Hardness of Tread              | A80               |
| KG                    | Load Capacity (kg)             | 205               |
| Kg<br>×4              | Max Load Capacity of 4 Castors | 615               |
|                       | Plate Dimension Length (mm)    | 137               |
|                       | Plate Dimension Width (mm)     | 105               |
|                       | Plate Hole Centres Length (mm) | 105               |
|                       | Plate Hole Centres Width (mm)  | 80                |
| ¥/K                   | Plate Hole Diameter            | 10                |
| (Ĉ)                   | Product Type                   | Top Plate Castors |
| 3                     | Swivel Radius                  | 165               |
| <u> </u>              | Thread Material                | No                |
| \$J                   | Total Castor Height            | 240               |
|                       | Tread Width (mm)               | 30                |
| 0                     | Wheel Centre                   | Metal             |
| 0                     | Wheel Colour                   | Black             |
| $\overline{\bigcirc}$ | Wheel Diameter(mm)             | 200               |
| 0                     | Wheel Material                 | Rubber            |

## **Dimensions**