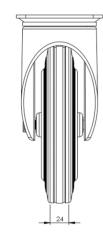

## **Technical Specifications**

| Ö                     | Bearing Type                   | Roller            |
|-----------------------|--------------------------------|-------------------|
| 5                     | Colour                         | No                |
| 0                     | Hardness of Tread              | A80               |
| KG                    | Load Capacity (kg)             | 205               |
| Kg<br>×4              | Max Load Capacity of 4 Castors | 615               |
|                       | Plate Dimension Length (mm)    | 137               |
|                       | Plate Dimension Width (mm)     | 105               |
|                       | Plate Hole Centres Length (mm) | 105               |
|                       | Plate Hole Centres Width (mm)  | 80                |
| ¥/K                   | Plate Hole Diameter            | 10                |
| (Ĉ)                   | Product Type                   | Top Plate Castors |
| 3                     | Swivel Radius                  | 165               |
| <u> </u>              | Thread Material                | No                |
| \$J                   | Total Castor Height            | 240               |
|                       | Tread Width (mm)               | 30                |
| 0                     | Wheel Centre                   | Metal             |
| 0                     | Wheel Colour                   | Black             |
| $\overline{\bigcirc}$ | Wheel Diameter(mm)             | 200               |
| 0                     | Wheel Material                 | Rubber            |

## **Dimensions**