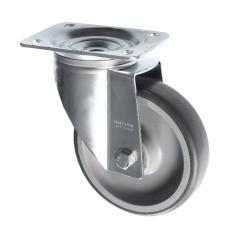

## 200-3360-MGR

This Rubber Caster Wheel is 200mm diameter and made of Thermoplastic Rubber with a bonded on polypropylene wheel centre. This bonded rubber castor can take higher loads compared to a standard rubber wheel and the bonding process prevents tyre shear. With all the benefits of a non marking grey rubber wheel this castor is more competitively priced , hard wearing and longlasting.