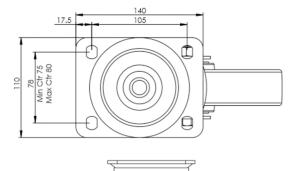

## **Technical Specifications**

| ٥           | Bearing Type                   | Roller             |
|-------------|--------------------------------|--------------------|
|             | Colour                         | No                 |
| 0           | Hardness of Tread              | 88 shore A         |
| KG          | Load Capacity (kg)             | 200                |
|             | Manufacturer Part No.          | TSZ7 MGR 200/50 P3 |
| KG<br>X4    | Max Load Capacity of 4 Castors | 600                |
|             | Plate Dimension Length (mm)    | 140                |
|             | Plate Dimension Width (mm)     | 110                |
|             | Plate Hole Centres Length (mm) | 105                |
| I           | Plate Hole Centres Width (mm)  | 80/75              |
| ***         | Plate Hole Diameter            | 10                 |
| ٥           | Product Type                   | Top Plate Castors  |
| 7           | Swivel Radius                  | 155                |
| Į.          | Temperature Range              | -20 min to +60 max |
| 1           | Thread Material                | No                 |
| <u>\$</u> [ | Total Castor Height            | 240                |
| <b>→</b> P- | Tread Width (mm)               | 50                 |
| <b>(S)</b>  | Wheel Centre                   | Grey Polypropylene |
| 0           | Wheel Colour                   | Grey               |
| <u></u>     | Wheel Diameter(mm)             | 200                |
| 0           | Wheel Material                 | Rubber             |
|             |                                |                    |

## **Dimensions**