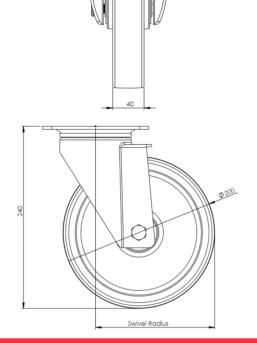

## **Technical Specifications**

| ٥           | Bearing Type                   | Roller             |
|-------------|--------------------------------|--------------------|
|             | Colour                         | No                 |
| 0           | Hardness of Tread              | 88 shore A         |
| KG          | Load Capacity (kg)             | 200                |
|             | Manufacturer Part No.          | TSZ7 MGR 200/50 P3 |
| KG<br>X4    | Max Load Capacity of 4 Castors | 600                |
|             | Plate Dimension Length (mm)    | 140                |
|             | Plate Dimension Width (mm)     | 110                |
|             | Plate Hole Centres Length (mm) | 105                |
| I           | Plate Hole Centres Width (mm)  | 80/75              |
| ***         | Plate Hole Diameter            | 10                 |
| ٥           | Product Type                   | Top Plate Castors  |
| 7           | Swivel Radius                  | 155                |
| Į.          | Temperature Range              | -20 min to +60 max |
| 1           | Thread Material                | No                 |
| <u>\$</u> [ | Total Castor Height            | 240                |
| <b>→</b> P- | Tread Width (mm)               | 50                 |
| <b>(S)</b>  | Wheel Centre                   | Grey Polypropylene |
| 0           | Wheel Colour                   | Grey               |
| <u></u>     | Wheel Diameter(mm)             | 200                |
| 0           | Wheel Material                 | Rubber             |
|             |                                |                    |

## **Dimensions**