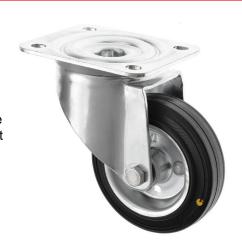

## **200mm Swivel Castors with Anti Static Rubber Wheel**

## 200-3360-ASR

This 200mm medium duty swivel top plate castors with an anti static black rubber wheel is suitable for spark free environments where it is important to have electrically conductive wheels, such as in Clean rooms. Anti static castors are electrically conductive and prevent the build up of static.