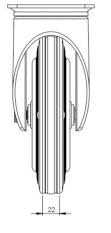

## **Technical Specifications**

|            | Bearing Type                                                                                     | Roller                                       |
|------------|--------------------------------------------------------------------------------------------------|----------------------------------------------|
| <b>53</b>  | Colour                                                                                           | No                                           |
| 0          | Hardness of Tread                                                                                | A80                                          |
| KG         | Load Capacity (kg)                                                                               | 205                                          |
| KG<br>X4   | Max Load Capacity of 4 Castors                                                                   | 615                                          |
| () ()<br>( | Plate Dimension Length (mm)                                                                      | 137                                          |
|            | Plate Dimension Width (mm)                                                                       | 105                                          |
|            | Plate Hole Centres Length (mm)                                                                   | 105                                          |
| ) i        | Plate Hole Centres Width (mm)                                                                    | 80                                           |
| **         | Plate Hole Diameter                                                                              | 10                                           |
| ٥          | Product Type                                                                                     | Top Plate Castors                            |
|            |                                                                                                  |                                              |
| ₫          | Swivel Radius                                                                                    | 165                                          |
|            | Swivel Radius Temperature Range                                                                  | 165<br>-20 min to + 60 max                   |
| ট          |                                                                                                  |                                              |
| <b>₫</b>   | Temperature Range                                                                                | -20 min to + 60 max                          |
|            | Temperature Range Thread Material                                                                | -20 min to + 60 max                          |
|            | Temperature Range Thread Material Total Castor Height                                            | -20 min to + 60 max<br>No<br>240             |
|            | Temperature Range Thread Material Total Castor Height Tread Width (mm)                           | -20 min to + 60 max<br>No<br>240             |
|            | Temperature Range Thread Material Total Castor Height Tread Width (mm) Wheel Centre              | -20 min to + 60 max No 240 30 Metal          |
|            | Temperature Range Thread Material Total Castor Height Tread Width (mm) Wheel Centre Wheel Colour | -20 min to + 60 max  No 240 30  Metal  Black |

## **Dimensions**