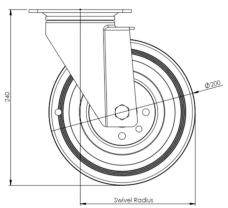

## **Technical Specifications**

|            | Bearing Type                                                                                     | Roller                                       |
|------------|--------------------------------------------------------------------------------------------------|----------------------------------------------|
| <b>53</b>  | Colour                                                                                           | No                                           |
| 0          | Hardness of Tread                                                                                | A80                                          |
| KG         | Load Capacity (kg)                                                                               | 205                                          |
| KG<br>X4   | Max Load Capacity of 4 Castors                                                                   | 615                                          |
| () ()<br>( | Plate Dimension Length (mm)                                                                      | 137                                          |
|            | Plate Dimension Width (mm)                                                                       | 105                                          |
|            | Plate Hole Centres Length (mm)                                                                   | 105                                          |
| ) i        | Plate Hole Centres Width (mm)                                                                    | 80                                           |
| **         | Plate Hole Diameter                                                                              | 10                                           |
| ٥          | Product Type                                                                                     | Top Plate Castors                            |
|            |                                                                                                  |                                              |
| ₫          | Swivel Radius                                                                                    | 165                                          |
|            | Swivel Radius Temperature Range                                                                  | 165<br>-20 min to + 60 max                   |
| ট          |                                                                                                  |                                              |
| <b>₫</b>   | Temperature Range                                                                                | -20 min to + 60 max                          |
|            | Temperature Range Thread Material                                                                | -20 min to + 60 max                          |
|            | Temperature Range Thread Material Total Castor Height                                            | -20 min to + 60 max<br>No<br>240             |
|            | Temperature Range Thread Material Total Castor Height Tread Width (mm)                           | -20 min to + 60 max<br>No<br>240             |
|            | Temperature Range Thread Material Total Castor Height Tread Width (mm) Wheel Centre              | -20 min to + 60 max No 240 30 Metal          |
|            | Temperature Range Thread Material Total Castor Height Tread Width (mm) Wheel Centre Wheel Colour | -20 min to + 60 max  No 240 30  Metal  Black |

## **Dimensions**