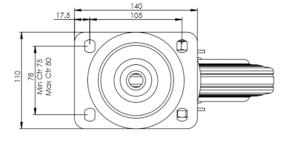

## **Technical Specifications**

|            | Bearing Type                                                                                     | Roller                                       |
|------------|--------------------------------------------------------------------------------------------------|----------------------------------------------|
| <b>53</b>  | Colour                                                                                           | No                                           |
| 0          | Hardness of Tread                                                                                | A80                                          |
| KG         | Load Capacity (kg)                                                                               | 205                                          |
| KG<br>X4   | Max Load Capacity of 4 Castors                                                                   | 615                                          |
| () ()<br>( | Plate Dimension Length (mm)                                                                      | 137                                          |
|            | Plate Dimension Width (mm)                                                                       | 105                                          |
|            | Plate Hole Centres Length (mm)                                                                   | 105                                          |
| ) i        | Plate Hole Centres Width (mm)                                                                    | 80                                           |
| **         | Plate Hole Diameter                                                                              | 10                                           |
| ٥          | Product Type                                                                                     | Top Plate Castors                            |
|            |                                                                                                  |                                              |
| ₫          | Swivel Radius                                                                                    | 165                                          |
|            | Swivel Radius Temperature Range                                                                  | 165<br>-20 min to + 60 max                   |
| ট          |                                                                                                  |                                              |
| <b>₫</b>   | Temperature Range                                                                                | -20 min to + 60 max                          |
|            | Temperature Range Thread Material                                                                | -20 min to + 60 max                          |
|            | Temperature Range Thread Material Total Castor Height                                            | -20 min to + 60 max<br>No<br>240             |
|            | Temperature Range Thread Material Total Castor Height Tread Width (mm)                           | -20 min to + 60 max<br>No<br>240             |
|            | Temperature Range Thread Material Total Castor Height Tread Width (mm) Wheel Centre              | -20 min to + 60 max No 240 30 Metal          |
|            | Temperature Range Thread Material Total Castor Height Tread Width (mm) Wheel Centre Wheel Colour | -20 min to + 60 max  No 240 30  Metal  Black |

## **Dimensions**