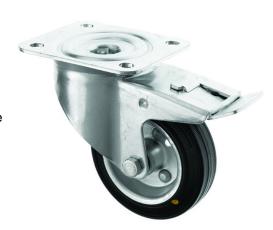

## **200mm Swivel Castors with an Anti Static Rubber Wheel and Brake**

## 200-3360-ASR/SWB

This 200mm medium duty swivel top plate castors with a brake and an anti static black rubber wheel is suitable for spark free environments where it is important to have electrically conductive wheels, such as in Clean rooms. Anti static castors are electrically conductive and prevent the build up of static. The foot operated brake simultaneously brakes both the swivel head and the wheel.