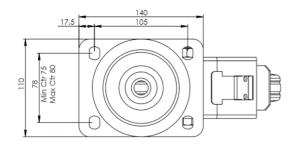

## **Technical Specifications**

| ٥        | Bearing Type                   | Roller                  |
|----------|--------------------------------|-------------------------|
| <b>S</b> | Colour                         | No                      |
| 0        | Hardness of Tread              | A80                     |
| KG       | Load Capacity (kg)             | 205                     |
| KG<br>X4 | Max Load Capacity of 4 Castors | 615                     |
| □ □      | Plate Dimension Length (mm)    | 137                     |
|          | Plate Dimension Width (mm)     | 105                     |
|          | Plate Hole Centres Length (mm) | 105                     |
| ) i      | Plate Hole Centres Width (mm)  | 80                      |
| W.       | Plate Hole Diameter            | 10                      |
|          | Product Type                   | Top Plate Castors       |
| \$       | Swivel Radius                  | 185                     |
| J        | Temperature Range              | -20 min to + 60 max     |
| 1        | Thread Material                | No                      |
| <u>w</u> | Total Castor Height            | 240                     |
| <u>_</u> | Tread Width (mm)               | 30                      |
|          | Wheel Centre                   | Metal                   |
| 0        | Wheel Colour                   | Black                   |
| <u></u>  | Wheel Diameter(mm)             | 200                     |
| 0        |                                |                         |
| ₩        | Wheel Material                 | Black Antistatic Rubber |

## **Dimensions**