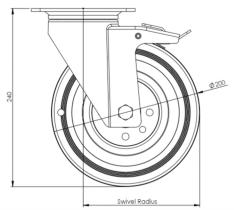

## **Technical Specifications**

| ٥        | Bearing Type                   | Roller                  |
|----------|--------------------------------|-------------------------|
| <b>S</b> | Colour                         | No                      |
| 0        | Hardness of Tread              | A80                     |
| KG       | Load Capacity (kg)             | 205                     |
| KG<br>X4 | Max Load Capacity of 4 Castors | 615                     |
| □ □      | Plate Dimension Length (mm)    | 137                     |
|          | Plate Dimension Width (mm)     | 105                     |
|          | Plate Hole Centres Length (mm) | 105                     |
| ) i      | Plate Hole Centres Width (mm)  | 80                      |
| W.       | Plate Hole Diameter            | 10                      |
|          | Product Type                   | Top Plate Castors       |
| \$       | Swivel Radius                  | 185                     |
| J        | Temperature Range              | -20 min to + 60 max     |
| 1        | Thread Material                | No                      |
| <u>w</u> | Total Castor Height            | 240                     |
| <u>_</u> | Tread Width (mm)               | 30                      |
|          | Wheel Centre                   | Metal                   |
| 0        | Wheel Colour                   | Black                   |
| <u></u>  | Wheel Diameter(mm)             | 200                     |
| 0        |                                |                         |
| ₩        | Wheel Material                 | Black Antistatic Rubber |

## **Dimensions**