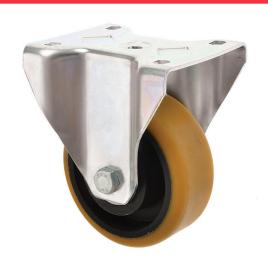

## 160mm Heavy Duty Fixed Castors Polyurethane Wheel 700kg

## 160-5050-SUB

These 160mm extra heavy duty fixed castors are able to carry loads of 700kgs each, making them in sets of four 2 tonne castors! Made of a heavy duty pressed steel zinc plated, housing a 160mm (6") polyurethane wheel mounted on a strong cast iron centre. This fixed castor wheel runs on ball journal bearings, making the heavier loads easier to move. These fixed heavy duty castors are suitable for a range of heavy duty and industrial applications.