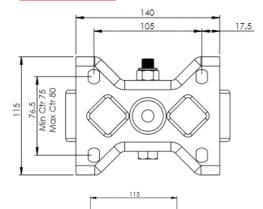

## **Technical Specifications**

|          | Bearing Type                                                                                     | Ball Journal                                   |
|----------|--------------------------------------------------------------------------------------------------|------------------------------------------------|
|          | Colour                                                                                           | No                                             |
| 0        | Hardness of Tread                                                                                | A92                                            |
| KG       | Load Capacity (kg)                                                                               | 700                                            |
| KG<br>X4 | Max Load Capacity of 4 Castors                                                                   | 2100                                           |
|          | Plate Dimension Length (mm)                                                                      | 140                                            |
|          | Plate Dimension Width (mm)                                                                       | 110                                            |
|          | Plate Hole Centres Length (mm)                                                                   | 105                                            |
|          | Plate Hole Centres Width (mm)                                                                    | 80/75                                          |
| W.       | Plate Hole Diameter                                                                              | 10                                             |
|          |                                                                                                  |                                                |
| 0        | Product Type                                                                                     | Top Plate Castors                              |
|          | Product Type Temperature Range                                                                   | Top Plate Castors -40 min to + 60 max          |
|          |                                                                                                  |                                                |
|          | Temperature Range                                                                                | -40 min to + 60 max                            |
|          | Temperature Range Thread Material                                                                | -40 min to + 60 max                            |
| <u>I</u> | Temperature Range Thread Material Total Castor Height                                            | -40 min to + 60 max<br>No<br>200               |
|          | Temperature Range Thread Material Total Castor Height Tread Width (mm)                           | -40 min to + 60 max<br>No<br>200<br>50         |
|          | Temperature Range Thread Material Total Castor Height Tread Width (mm) Wheel Centre              | -40 min to + 60 max No 200 50 Cast Iron        |
|          | Temperature Range Thread Material Total Castor Height Tread Width (mm) Wheel Centre Wheel Colour | -40 min to + 60 max No 200 50 Cast Iron Yellow |

## **Dimensions**