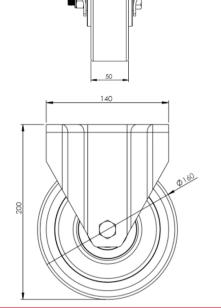

## **Technical Specifications**

|          | Bearing Type                                                                                     | Ball Journal                                   |
|----------|--------------------------------------------------------------------------------------------------|------------------------------------------------|
|          | Colour                                                                                           | No                                             |
| 0        | Hardness of Tread                                                                                | A92                                            |
| KG       | Load Capacity (kg)                                                                               | 700                                            |
| KG<br>X4 | Max Load Capacity of 4 Castors                                                                   | 2100                                           |
|          | Plate Dimension Length (mm)                                                                      | 140                                            |
|          | Plate Dimension Width (mm)                                                                       | 110                                            |
|          | Plate Hole Centres Length (mm)                                                                   | 105                                            |
|          | Plate Hole Centres Width (mm)                                                                    | 80/75                                          |
| W.       | Plate Hole Diameter                                                                              | 10                                             |
|          |                                                                                                  |                                                |
| 0        | Product Type                                                                                     | Top Plate Castors                              |
|          | Product Type Temperature Range                                                                   | Top Plate Castors -40 min to + 60 max          |
|          |                                                                                                  |                                                |
|          | Temperature Range                                                                                | -40 min to + 60 max                            |
|          | Temperature Range Thread Material                                                                | -40 min to + 60 max                            |
| <u>I</u> | Temperature Range Thread Material Total Castor Height                                            | -40 min to + 60 max<br>No<br>200               |
|          | Temperature Range Thread Material Total Castor Height Tread Width (mm)                           | -40 min to + 60 max<br>No<br>200<br>50         |
|          | Temperature Range Thread Material Total Castor Height Tread Width (mm) Wheel Centre              | -40 min to + 60 max No 200 50 Cast Iron        |
|          | Temperature Range Thread Material Total Castor Height Tread Width (mm) Wheel Centre Wheel Colour | -40 min to + 60 max No 200 50 Cast Iron Yellow |

## **Dimensions**