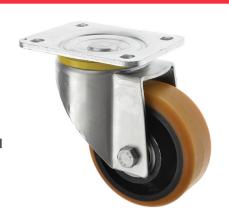

## 160mm Heavy Duty Castors Polyurethane Wheel 700kg

## 160-5000-SUB

These 160mm extra heavy duty swivel castors are 200mm overall height, 4 x M10 Bolt Fixing Plate, housing made of a heavy duty pressed steel zinc plated, with a 6" (160mm) polyurethane wheel on a cast iron centre. This swiveling castor wheel runs on ball journal bearings, making heavier loads easier to move. These 6" castors are suitable for a range of heavy duty applications, as the polyurethane wheel is hardwearing and durable able to carry 700kgs each castor. Combine four to carry 2 tonne castors.