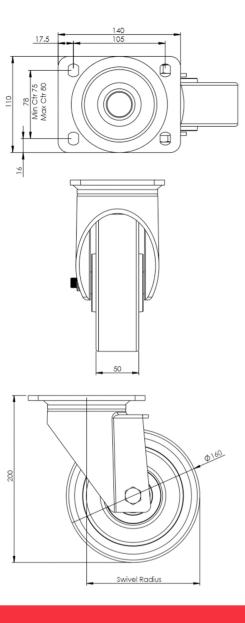

## **Technical Specifications**

|            | Bearing Type                   | Ball Journal        |
|------------|--------------------------------|---------------------|
|            | Colour                         | No                  |
| 0          | Hardness of Tread              | A92                 |
| KG         | Load Capacity (kg)             | 700                 |
| Ka<br>x4   | Max Load Capacity of 4 Castors | 2100                |
|            | Plate Dimension Length (mm)    | 140                 |
| <u> </u>   | Plate Dimension Width (mm)     | 110                 |
|            | Plate Hole Centres Length (mm) | 105                 |
| I          | Plate Hole Centres Width (mm)  | 80/75               |
| **         | Plate Hole Diameter            | 10                  |
| ٥          | Product Type                   | Top Plate Castors   |
| \$         | Swivel Radius                  | 135                 |
|            | Temperature Range              | -40 min to + 60 max |
| 1          | Thread Material                | No                  |
| <b>₫</b> ] | Total Castor Height            | 200                 |
| →P-        | Tread Width (mm)               | 50                  |
| <b>(S)</b> | Wheel Centre                   | Cast Iron           |
| 0          | Wheel Colour                   | Yellow              |
| <u></u>    | Wheel Diameter(mm)             | 160                 |
| 0          | Wheel Material                 | Polyurethane        |
|            |                                |                     |

## **Dimensions**