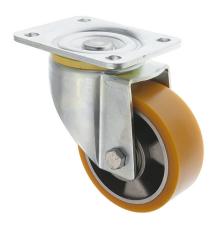

## 160mm Heavy Duty Swivel Castors Polyurethane Aluminium Wheel 700kg 160-5000-PAL

These 160mm extra heavy duty swivel castors made of a heavy duty pressed steel zinc plated, housing a polyurethane wheel on an aluminium centre. Overall height 200mm, load capacity 700kgs each, 4 x M10 Bolt Fixing Plate for easy attachment. This heavy duty swivelling castor wheel runs on ball journal bearings, making heavier loads easier to move. These heavy duty polyurethane castors are strong and durable, suitable for a range of heavy duty applications. Combine 4 of these castors to carry 2 tonne castors.