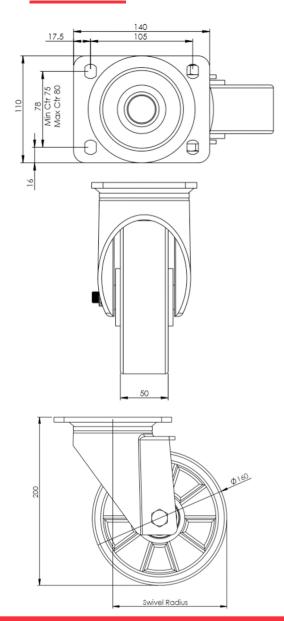

## **Technical Specifications**

| Õ                                       | Bearing Type                     | Ball Journal        |
|-----------------------------------------|----------------------------------|---------------------|
|                                         | Colour                           | No                  |
| 0                                       | Hardness of Tread                | A92                 |
| KG                                      | Load Capacity (kg)               | 700                 |
| KG<br>X4                                | Max Load Capacity of 4 Castors   | 2100                |
|                                         | Plate Dimension Length (mm)      | 140                 |
|                                         | Plate Dimension Width (mm)       | 110                 |
| 1 0 0 0 0 0 0 0 0 0 0 0 0 0 0 0 0 0 0 0 | Plate Hole Centres Length (mm)   | 105                 |
|                                         | Plate Hole Centres Width (mm)    | 80/75               |
| ¥/K                                     | Plate Hole Diameter              | 10                  |
| Ô                                       | Product Type                     | Top Plate Castors   |
| 3                                       | Swivel Radius                    | 135                 |
| Į                                       | Temperature Range                | -20 min to + 60 max |
| l                                       | Thread Material                  | No                  |
| \$J                                     | Total Castor Height              | 200                 |
| 0                                       |                                  |                     |
| <b>→</b> 0←                             | Tread Width (mm)                 | 50                  |
| .,M.                                    | Tread Width (mm)<br>Wheel Centre | 50<br>Aluminium     |
|                                         |                                  |                     |
| 0                                       | Wheel Centre                     | Aluminium           |

## Dimensions

Email: sales@rosscastors.co.uk

Ross Handling 1 Tuxford Road Leicester LE4 9TZ