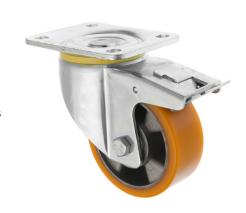

## **160mm Heavy Duty Castors with Brake Polyurethane Wheel**

## 160-5000-PAL/SWB

This 160mm extra heavy-duty castor is made of a pressed steel zinc plated, housing a polyurethane wheel mounted on an aluminium centre. This caster wheel runs on ball journal bearings, making the heavier loads easier to move. The foot operated wheel brake simultaneously brakes both the swivel castor head and the wheel. These castors are suitable for a range of heavy duty applications, carrying 700kgs each caster wheel, overall height 200mm 4 x M10 Bolt Fixing Plate. Combine 4 of these to carry over 2 tonnes castors.