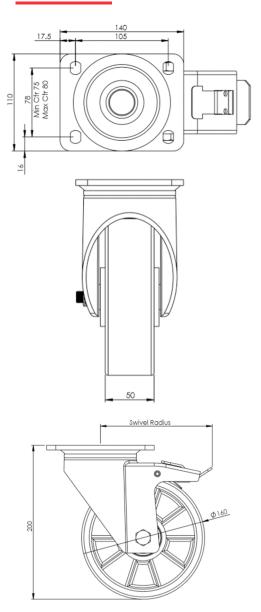

## **Dimensions**

## **Technical Specifications**

| ٥           | Bearing Type                   | Ball Journal        |
|-------------|--------------------------------|---------------------|
|             | Colour                         | No                  |
| 0           | Hardness of Tread              | A92                 |
| KG          | Load Capacity (kg)             | 700                 |
| KG<br>X4    | Max Load Capacity of 4 Castors | 2100                |
|             | Plate Dimension Length (mm)    | 140                 |
|             | Plate Dimension Width (mm)     | 110                 |
|             | Plate Hole Centres Length (mm) | 105                 |
| ]]I         | Plate Hole Centres Width (mm)  | 80/75               |
| */ <u>C</u> | Plate Hole Diameter            | 10                  |
|             | Product Type                   | Top Plate Castors   |
| ₫           | Swivel Radius                  | 150                 |
|             | Temperature Range              | -20 min to + 60 max |
| 1           | Thread Material                | No                  |
| <u>\$</u> [ | Total Castor Height            | 200                 |
| <b>→</b> 0- | Tread Width (mm)               | 50                  |
| <b>(S)</b>  | Wheel Centre                   | Aluminium           |
| 0           | Wheel Colour                   | Yellow              |
| <u></u>     | Wheel Diameter(mm)             | 160                 |
| 0           | Wheel Material                 | Polyurethane        |
|             |                                |                     |