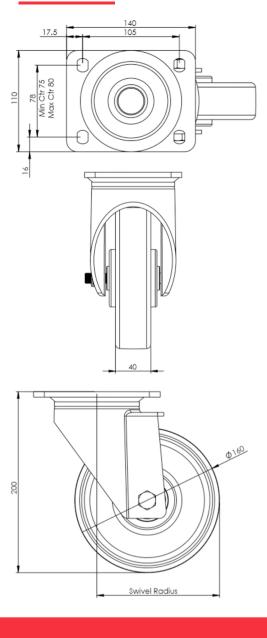

## **Technical Specifications**

|              | Bearing Type                                                                                                   | Ball Journal                                      |
|--------------|----------------------------------------------------------------------------------------------------------------|---------------------------------------------------|
|              | Colour                                                                                                         | No                                                |
| 0            | Hardness of Tread                                                                                              | D75                                               |
| KG           | Load Capacity (kg)                                                                                             | 700                                               |
| x4           | Max Load Capacity of 4 Castors                                                                                 | 2100                                              |
|              | Plate Dimension Length (mm)                                                                                    | 140                                               |
|              | Plate Dimension Width (mm)                                                                                     | 110                                               |
| 1 2          | Plate Hole Centres Length (mm)                                                                                 | 105                                               |
| ) ji         | Plate Hole Centres Width (mm)                                                                                  | 80/75                                             |
| **           | Plate Hole Diameter                                                                                            | 10                                                |
|              |                                                                                                                |                                                   |
| ٠            | Product Type                                                                                                   | Top Plate Castors                                 |
| <del>©</del> | Product Type Swivel Radius                                                                                     | Top Plate Castors                                 |
|              |                                                                                                                |                                                   |
| ₫            | Swivel Radius                                                                                                  | 135                                               |
| <u> </u>     | Swivel Radius Temperature Range                                                                                | 135<br>-40 min to + 80 max                        |
|              | Swivel Radius Temperature Range Thread Material                                                                | 135<br>-40 min to + 80 max<br>No                  |
|              | Swivel Radius Temperature Range Thread Material Total Castor Height                                            | 135<br>-40 min to + 80 max<br>No<br>200           |
|              | Swivel Radius Temperature Range Thread Material Total Castor Height Tread Width (mm)                           | 135<br>-40 min to + 80 max<br>No<br>200<br>40     |
|              | Swivel Radius  Temperature Range  Thread Material  Total Castor Height  Tread Width (mm)  Wheel Centre         | 135 -40 min to + 80 max No 200 40 Polyamide       |
|              | Swivel Radius Temperature Range Thread Material Total Castor Height Tread Width (mm) Wheel Centre Wheel Colour | 135 -40 min to + 80 max No 200 40 Polyamide White |

## **Dimensions**