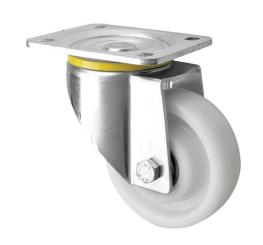

## 160mm Heavy Duty Swivel Castors White Nylon Wheel 700kg

## 160-5000-NYB

These 160mm extra heavy duty swivel castors made of a heavy duty pressed steel zinc plated, housing a heavy duty nylon wheel. This swiveling castor 160mm wheel runs on ball journal bearings, making heavier loads easier to move. These castors are suitable for a range of heavy duty applications carrying 700kgs each. Combine 4 of these heavy duty nylon castors to carry over 2 tonnes. Overall height 200mm, 4 x M10 Bolt Fixing Plate for easy attachment. Move heavy loads with ease on these nylon caster wheels.