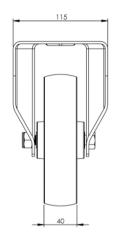

## **Technical Specifications**

|                           | Bearing Type                   | Plain                |
|---------------------------|--------------------------------|----------------------|
|                           | Colour                         | No                   |
| 0                         | Hardness of Tread              | D85                  |
| KG                        | Load Capacity (kg)             | 250                  |
| KG<br>X4                  | Max Load Capacity of 4 Castors | 750                  |
|                           | Plate Dimension Length (mm)    | 140                  |
|                           | Plate Dimension Width (mm)     | 110                  |
|                           | Plate Hole Centres Length (mm) | 105                  |
|                           | Plate Hole Centres Width (mm)  | 80                   |
| **                        | Plate Hole Diameter            | 10                   |
| ٥                         | Product Type                   | Top Plate Castors    |
| Į.                        | Temperature Range              | -40 min to + 180 max |
| 1                         | Thread Material                | No                   |
| <b></b> ☑                 | Total Castor Height            | 200                  |
| <b>→</b> P <sub>4</sub> - | Tread Width (mm)               | 40                   |
| 0                         | Wheel Centre                   | Black Phenolic Resin |
| 0                         | Wheel Colour                   | Black                |
| <u></u>                   | Wheel Diameter(mm)             | 160                  |
| 0                         | Wheel Material                 | Phenolic Resin       |
|                           |                                |                      |

## **Dimensions**