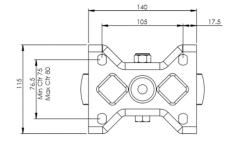

## **Technical Specifications**

|                           | Bearing Type                   | Plain                |
|---------------------------|--------------------------------|----------------------|
|                           | Colour                         | No                   |
| 0                         | Hardness of Tread              | D85                  |
| KG                        | Load Capacity (kg)             | 250                  |
| KG<br>X4                  | Max Load Capacity of 4 Castors | 750                  |
|                           | Plate Dimension Length (mm)    | 140                  |
|                           | Plate Dimension Width (mm)     | 110                  |
|                           | Plate Hole Centres Length (mm) | 105                  |
|                           | Plate Hole Centres Width (mm)  | 80                   |
| **                        | Plate Hole Diameter            | 10                   |
| ٥                         | Product Type                   | Top Plate Castors    |
| Į.                        | Temperature Range              | -40 min to + 180 max |
| 1                         | Thread Material                | No                   |
| <b></b> ☑                 | Total Castor Height            | 200                  |
| <b>→</b> P <sub>4</sub> - | Tread Width (mm)               | 40                   |
| 0                         | Wheel Centre                   | Black Phenolic Resin |
| 0                         | Wheel Colour                   | Black                |
| <u></u>                   | Wheel Diameter(mm)             | 160                  |
| 0                         | Wheel Material                 | Phenolic Resin       |
|                           |                                |                      |

## **Dimensions**