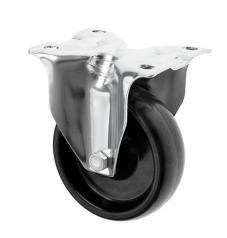

## **160mm Fixed Castor High Temperature Resistant Phenolic Resin Wheel**

160-3368-TH

This 160mm medium duty fixed top plate castors with a termotex phenolic resin wheel suitable for medium/heavy duty applications, medical equipment, catering equipment and food manufacturing trolleys. The zinc plated castors are strong and durable and the termotex phenolic resin wheels are resistant to temperatures from -40C to +180C maximum.