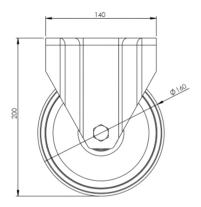

## **Technical Specifications**

|                           | Bearing Type                   | Plain                |
|---------------------------|--------------------------------|----------------------|
|                           | Colour                         | No                   |
| 0                         | Hardness of Tread              | D85                  |
| KG                        | Load Capacity (kg)             | 250                  |
| KG<br>X4                  | Max Load Capacity of 4 Castors | 750                  |
|                           | Plate Dimension Length (mm)    | 140                  |
|                           | Plate Dimension Width (mm)     | 110                  |
|                           | Plate Hole Centres Length (mm) | 105                  |
|                           | Plate Hole Centres Width (mm)  | 80                   |
| **                        | Plate Hole Diameter            | 10                   |
| ٥                         | Product Type                   | Top Plate Castors    |
| Į.                        | Temperature Range              | -40 min to + 180 max |
| 1                         | Thread Material                | No                   |
| <b></b> ☑                 | Total Castor Height            | 200                  |
| <b>→</b> P <sub>4</sub> - | Tread Width (mm)               | 40                   |
| 0                         | Wheel Centre                   | Black Phenolic Resin |
| 0                         | Wheel Colour                   | Black                |
| <u></u>                   | Wheel Diameter(mm)             | 160                  |
| 0                         | Wheel Material                 | Phenolic Resin       |
|                           |                                |                      |

## **Dimensions**