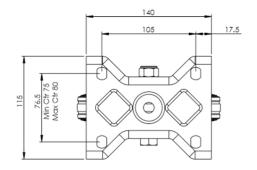

## **Technical Specifications**

| ٥           | Bearing Type                   | Roller             |
|-------------|--------------------------------|--------------------|
| <b>53</b>   | Colour                         | No                 |
| 0           | Hardness of Tread              | A85                |
| KG          | Load Capacity (kg)             | 150                |
| ×G<br>×4    | Max Load Capacity of 4 Castors | 450                |
| () ()<br>(  | Plate Dimension Length (mm)    | 140                |
|             | Plate Dimension Width (mm)     | 110                |
|             | Plate Hole Centres Length (mm) | 105                |
|             | Plate Hole Centres Width (mm)  | 80/75              |
| W.          | Plate Hole Diameter            | 10                 |
|             | Product Type                   | Top Plate Castors  |
| 1           | Temperature Range              | -20 min to +80 max |
| 1           | Thread Material                | No                 |
| <u>\$</u> ] | Total Castor Height            | 200                |
| <b>.</b>    | Tread Width (mm)               | 25                 |
| <b>(S)</b>  | Wheel Centre                   | Red Polypropylene  |
| 0           | Wheel Colour                   | Black              |
| <u></u>     | Wheel Diameter(mm)             | 160                |
| 0           | Wheel Material                 | Rubber             |
|             |                                |                    |

## **Dimensions**