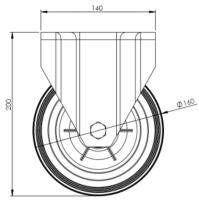

## **Technical Specifications**

| ٥           | Bearing Type                   | Roller             |
|-------------|--------------------------------|--------------------|
| <b>53</b>   | Colour                         | No                 |
| 0           | Hardness of Tread              | A85                |
| KG          | Load Capacity (kg)             | 150                |
| ×G<br>×4    | Max Load Capacity of 4 Castors | 450                |
| () ()<br>(  | Plate Dimension Length (mm)    | 140                |
|             | Plate Dimension Width (mm)     | 110                |
|             | Plate Hole Centres Length (mm) | 105                |
|             | Plate Hole Centres Width (mm)  | 80/75              |
| W.          | Plate Hole Diameter            | 10                 |
|             | Product Type                   | Top Plate Castors  |
| 1           | Temperature Range              | -20 min to +80 max |
| 1           | Thread Material                | No                 |
| <u>\$</u> ] | Total Castor Height            | 200                |
| <b>.</b>    | Tread Width (mm)               | 25                 |
| <b>(S)</b>  | Wheel Centre                   | Red Polypropylene  |
| 0           | Wheel Colour                   | Black              |
| <u></u>     | Wheel Diameter(mm)             | 160                |
| 0           | Wheel Material                 | Rubber             |
|             |                                |                    |

## **Dimensions**