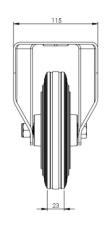

## **Technical Specifications**

| ٥           | Bearing Type                   | Roller             |
|-------------|--------------------------------|--------------------|
| <b>53</b>   | Colour                         | No                 |
| 0           | Hardness of Tread              | A85                |
| KG          | Load Capacity (kg)             | 150                |
| ×G<br>×4    | Max Load Capacity of 4 Castors | 450                |
| () ()<br>(  | Plate Dimension Length (mm)    | 140                |
|             | Plate Dimension Width (mm)     | 110                |
|             | Plate Hole Centres Length (mm) | 105                |
|             | Plate Hole Centres Width (mm)  | 80/75              |
| W.          | Plate Hole Diameter            | 10                 |
|             | Product Type                   | Top Plate Castors  |
| 1           | Temperature Range              | -20 min to +80 max |
| 1           | Thread Material                | No                 |
| <u>\$</u> ] | Total Castor Height            | 200                |
| <b>.</b>    | Tread Width (mm)               | 25                 |
| <b>(S)</b>  | Wheel Centre                   | Red Polypropylene  |
| 0           | Wheel Colour                   | Black              |
| <u></u>     | Wheel Diameter(mm)             | 160                |
| 0           | Wheel Material                 | Rubber             |
|             |                                |                    |

## **Dimensions**