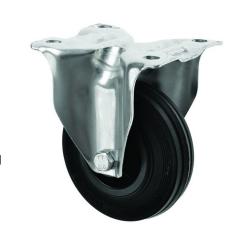

## 160mm Fixed Castor Black Rubber Wheel

## 160-3368-PVR

This 160mm fixed castor is made of a zinc plated housing which ensures the castor is robust enough and suitable for a variety of environments. The fixed castor, with black rubber wheel, is suitable for trolleys, equipment, machinery and general purposes. Fixed castors can be teamed up with swiveling and braked castors for maximum control when moving.