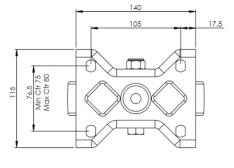

## **Technical Specifications**

|                | Bearing Type                   | Roller                |
|----------------|--------------------------------|-----------------------|
| <b>S</b>       | Colour                         | No                    |
| 0              | Hardness of Tread              | D60                   |
| KG             | Load Capacity (kg)             | 300                   |
|                | Manufacturer Part No.          | TSZ7 NPR 160/40 P3 FA |
| KG<br>X4       | Max Load Capacity of 4 Castors | 900                   |
|                | Plate Dimension Length (mm)    | 140                   |
| 2 1            | Plate Dimension Width (mm)     | 110                   |
|                | Plate Hole Centres Length (mm) | 105                   |
|                | Plate Hole Centres Width (mm)  | 80/75                 |
| No.            | Plate Hole Diameter            | 10                    |
|                | Product Type                   | Top Plate Castors     |
| 1              | Temperature Range              | -40 min to +80 max    |
| <u>B</u>       | Thread Material                | No                    |
| <u>&amp;</u> ] | Total Castor Height            | 200                   |
| <b>→</b> P-    | Tread Width (mm)               | 40                    |
|                | Wheel Centre                   | White Polyamide       |
| 0              | Wheel Colour                   | Maroon                |
| <u></u>        | Wheel Diameter(mm)             | 160                   |
| 0              | Wheel Material                 | Polyurethane          |
|                |                                |                       |

## **Dimensions**