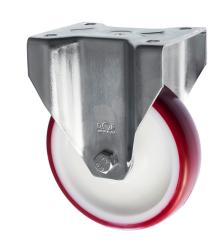

## 160mm Fixed Castors Polyurethane Wheel

160-3368-PNB

This 160mm fixed castor is made of a zinc plated housing which ensures the castor is robust enough and suitable for a variety of environments. The fixed castor, with the polyurethane wheel is strong and durable and suitable for moving machinery and equipment. The polyurethane tire is bonded onto the polyamide nylon center making the castor strong and durable. Fixed castors can be teamed up with swiveling and braked castors for maximum control when moving.