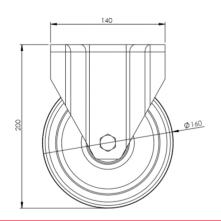

## **Technical Specifications**

|                | Bearing Type                   | Roller                |
|----------------|--------------------------------|-----------------------|
| <b>S</b>       | Colour                         | No                    |
| 0              | Hardness of Tread              | D60                   |
| KG             | Load Capacity (kg)             | 300                   |
|                | Manufacturer Part No.          | TSZ7 NPR 160/40 P3 FA |
| KG<br>X4       | Max Load Capacity of 4 Castors | 900                   |
|                | Plate Dimension Length (mm)    | 140                   |
| 2 1            | Plate Dimension Width (mm)     | 110                   |
|                | Plate Hole Centres Length (mm) | 105                   |
|                | Plate Hole Centres Width (mm)  | 80/75                 |
| No.            | Plate Hole Diameter            | 10                    |
|                | Product Type                   | Top Plate Castors     |
| 1              | Temperature Range              | -40 min to +80 max    |
| <u>B</u>       | Thread Material                | No                    |
| <u>&amp;</u> ] | Total Castor Height            | 200                   |
| <b>→</b> P-    | Tread Width (mm)               | 40                    |
|                | Wheel Centre                   | White Polyamide       |
| 0              | Wheel Colour                   | Maroon                |
| <u></u>        | Wheel Diameter(mm)             | 160                   |
| 0              | Wheel Material                 | Polyurethane          |
|                |                                |                       |

## **Dimensions**