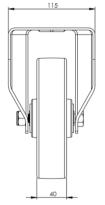

## **Technical Specifications**

|                | Bearing Type                   | Roller                |
|----------------|--------------------------------|-----------------------|
| <b>S</b>       | Colour                         | No                    |
| 0              | Hardness of Tread              | D60                   |
| KG             | Load Capacity (kg)             | 300                   |
|                | Manufacturer Part No.          | TSZ7 NPR 160/40 P3 FA |
| KG<br>X4       | Max Load Capacity of 4 Castors | 900                   |
|                | Plate Dimension Length (mm)    | 140                   |
| 2 1            | Plate Dimension Width (mm)     | 110                   |
|                | Plate Hole Centres Length (mm) | 105                   |
|                | Plate Hole Centres Width (mm)  | 80/75                 |
| No.            | Plate Hole Diameter            | 10                    |
|                | Product Type                   | Top Plate Castors     |
| 1              | Temperature Range              | -40 min to +80 max    |
| <u>B</u>       | Thread Material                | No                    |
| <u>&amp;</u> ] | Total Castor Height            | 200                   |
| <b>→</b> P-    | Tread Width (mm)               | 40                    |
|                | Wheel Centre                   | White Polyamide       |
| 0              | Wheel Colour                   | Maroon                |
| <u></u>        | Wheel Diameter(mm)             | 160                   |
| 0              | Wheel Material                 | Polyurethane          |
|                |                                |                       |

## **Dimensions**