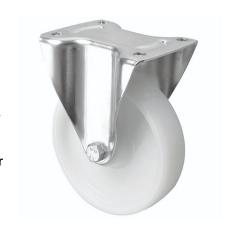

## **160mm Fixed Castors White Nylon Wheel**

160-3368-NY

These 160mm fixed castors are made of a zinc plated housing which ensures the castors are robust enough and suitable for a variety of environments. The fixed casters, with the white nylon wheel is strong robust and durable and suitable for moving machinery and equipment. Fixed casters can be teamed up with swiveling castors and braked castors for maximum control when moving.

## **Technical Specifications**

| ٥          | Bearing Type                   | Plain              |
|------------|--------------------------------|--------------------|
| <b>S</b>   | Colour                         | No                 |
| 0          | Hardness of Tread              | D75                |
| KG         | Load Capacity (kg)             | 350                |
| KG<br>X4   | Max Load Capacity of 4 Castors | 1050               |
| <b>○</b> • | Plate Dimension Length (mm)    | 140                |
|            | Plate Dimension Width (mm)     | 110                |
|            | Plate Hole Centres Length (mm) | 105                |
|            | Plate Hole Centres Width (mm)  | 80/75              |
| W.         | Plate Hole Diameter            | 10                 |
|            | Product Type                   | Top Plate Castors  |
| Į.         | Temperature Range              | -40 min to +80 max |
| 1          | Thread Material                | No                 |
| <u>u</u>   | Total Castor Height            | 200                |
| <b>.</b>   | Tread Width (mm)               | 40                 |
| <b>(S)</b> | Wheel Centre                   | White Polyamide    |
| 0          | Wheel Colour                   | White              |
| <u></u>    | Wheel Diameter(mm)             | 160                |
| 0          | Wheel Material                 | Nylon              |
|            |                                |                    |