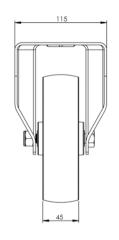

## **Technical Specifications**

| ٥          | Bearing Type                   | Plain              |
|------------|--------------------------------|--------------------|
| <b>S</b>   | Colour                         | No                 |
| 0          | Hardness of Tread              | D75                |
| KG         | Load Capacity (kg)             | 350                |
| KG<br>X4   | Max Load Capacity of 4 Castors | 1050               |
| <b>○</b> • | Plate Dimension Length (mm)    | 140                |
|            | Plate Dimension Width (mm)     | 110                |
|            | Plate Hole Centres Length (mm) | 105                |
|            | Plate Hole Centres Width (mm)  | 80/75              |
| W.         | Plate Hole Diameter            | 10                 |
|            | Product Type                   | Top Plate Castors  |
| Į.         | Temperature Range              | -40 min to +80 max |
| 1          | Thread Material                | No                 |
| <u>u</u>   | Total Castor Height            | 200                |
| <b>.</b>   | Tread Width (mm)               | 40                 |
| <b>(S)</b> | Wheel Centre                   | White Polyamide    |
| 0          | Wheel Colour                   | White              |
| <u></u>    | Wheel Diameter(mm)             | 160                |
| 0          | Wheel Material                 | Nylon              |
|            |                                |                    |

## **Dimensions**