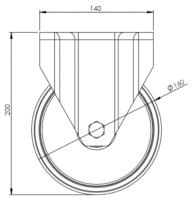

## **Technical Specifications**

| ٥          | Bearing Type                   | Plain              |
|------------|--------------------------------|--------------------|
| <b>S</b>   | Colour                         | No                 |
| 0          | Hardness of Tread              | D75                |
| KG         | Load Capacity (kg)             | 350                |
| KG<br>X4   | Max Load Capacity of 4 Castors | 1050               |
| <b>○</b> • | Plate Dimension Length (mm)    | 140                |
|            | Plate Dimension Width (mm)     | 110                |
|            | Plate Hole Centres Length (mm) | 105                |
|            | Plate Hole Centres Width (mm)  | 80/75              |
| W.         | Plate Hole Diameter            | 10                 |
|            | Product Type                   | Top Plate Castors  |
| Į.         | Temperature Range              | -40 min to +80 max |
| 1          | Thread Material                | No                 |
| <u>u</u>   | Total Castor Height            | 200                |
| <b>.</b>   | Tread Width (mm)               | 40                 |
| <b>(S)</b> | Wheel Centre                   | White Polyamide    |
| 0          | Wheel Colour                   | White              |
| <u></u>    | Wheel Diameter(mm)             | 160                |
| 0          | Wheel Material                 | Nylon              |
|            |                                |                    |

## **Dimensions**