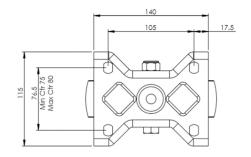

## **Technical Specifications**

| ٥          | Bearing Type                   | Plain              |
|------------|--------------------------------|--------------------|
| <b>S</b>   | Colour                         | No                 |
| 0          | Hardness of Tread              | D75                |
| KG         | Load Capacity (kg)             | 350                |
| KG<br>X4   | Max Load Capacity of 4 Castors | 1050               |
| <b>○</b> • | Plate Dimension Length (mm)    | 140                |
|            | Plate Dimension Width (mm)     | 110                |
|            | Plate Hole Centres Length (mm) | 105                |
|            | Plate Hole Centres Width (mm)  | 80/75              |
| W.         | Plate Hole Diameter            | 10                 |
|            | Product Type                   | Top Plate Castors  |
| Į.         | Temperature Range              | -40 min to +80 max |
| 1          | Thread Material                | No                 |
| <u>u</u>   | Total Castor Height            | 200                |
| <b>.</b>   | Tread Width (mm)               | 40                 |
| <b>(S)</b> | Wheel Centre                   | White Polyamide    |
| 0          | Wheel Colour                   | White              |
| <u></u>    | Wheel Diameter(mm)             | 160                |
| 0          | Wheel Material                 | Nylon              |
|            |                                |                    |

## **Dimensions**