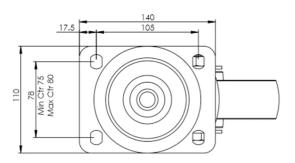

## **Technical Specifications**

| Ô        | Bearing Type                                                                                                     | Plain                                                                  |
|----------|------------------------------------------------------------------------------------------------------------------|------------------------------------------------------------------------|
| 5        | Colour                                                                                                           | No                                                                     |
| 0        | Hardness of Tread                                                                                                | D85                                                                    |
| KG       | Load Capacity (kg)                                                                                               | 250                                                                    |
| ×g<br>×4 | Max Load Capacity of 4 Castors                                                                                   | 750                                                                    |
|          | Plate Dimension Length (mm)                                                                                      | 137                                                                    |
|          | Plate Dimension Width (mm)                                                                                       | 105                                                                    |
|          | Plate Hole Centres Length (mm)                                                                                   | 105                                                                    |
|          | Plate Hole Centres Width (mm)                                                                                    | 80                                                                     |
| *2       | Plate Hole Diameter                                                                                              | 10                                                                     |
| *        |                                                                                                                  |                                                                        |
| Ô        | Product Type                                                                                                     | Top Plate Castors                                                      |
| 2<br>2   | Product Type<br>Swivel Radius                                                                                    | Top Plate Castors<br>140                                               |
|          |                                                                                                                  |                                                                        |
| 3        | Swivel Radius                                                                                                    | 140                                                                    |
|          | Swivel Radius<br>Temperature Range                                                                               | 140<br>-40 min to + 180 max                                            |
|          | Swivel Radius<br>Temperature Range<br>Thread Material                                                            | 140<br>-40 min to + 180 max<br>No                                      |
|          | Swivel Radius<br>Temperature Range<br>Thread Material<br>Total Castor Height                                     | 140<br>-40 min to + 180 max<br>No<br>200                               |
|          | Swivel Radius<br>Temperature Range<br>Thread Material<br>Total Castor Height<br>Tread Width (mm)                 | 140<br>-40 min to + 180 max<br>No<br>200<br>40                         |
|          | Swivel Radius<br>Temperature Range<br>Thread Material<br>Total Castor Height<br>Tread Width (mm)<br>Wheel Centre | 140<br>-40 min to + 180 max<br>No<br>200<br>40<br>Black Phenolic Resin |

## Dimensions

Ross Handling 1 Tuxford Road Leicester LE4 9TZ