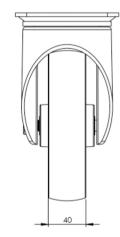

## **Technical Specifications**

| Ô        | Bearing Type                                                                                                     | Plain                                                                  |
|----------|------------------------------------------------------------------------------------------------------------------|------------------------------------------------------------------------|
| 5        | Colour                                                                                                           | No                                                                     |
| 0        | Hardness of Tread                                                                                                | D85                                                                    |
| KG       | Load Capacity (kg)                                                                                               | 250                                                                    |
| ×g<br>×4 | Max Load Capacity of 4 Castors                                                                                   | 750                                                                    |
|          | Plate Dimension Length (mm)                                                                                      | 137                                                                    |
|          | Plate Dimension Width (mm)                                                                                       | 105                                                                    |
|          | Plate Hole Centres Length (mm)                                                                                   | 105                                                                    |
|          | Plate Hole Centres Width (mm)                                                                                    | 80                                                                     |
| *2       | Plate Hole Diameter                                                                                              | 10                                                                     |
| *        |                                                                                                                  |                                                                        |
| Ô        | Product Type                                                                                                     | Top Plate Castors                                                      |
| 2<br>2   | Product Type<br>Swivel Radius                                                                                    | Top Plate Castors<br>140                                               |
|          |                                                                                                                  |                                                                        |
| 3        | Swivel Radius                                                                                                    | 140                                                                    |
|          | Swivel Radius<br>Temperature Range                                                                               | 140<br>-40 min to + 180 max                                            |
|          | Swivel Radius<br>Temperature Range<br>Thread Material                                                            | 140<br>-40 min to + 180 max<br>No                                      |
|          | Swivel Radius<br>Temperature Range<br>Thread Material<br>Total Castor Height                                     | 140<br>-40 min to + 180 max<br>No<br>200                               |
|          | Swivel Radius<br>Temperature Range<br>Thread Material<br>Total Castor Height<br>Tread Width (mm)                 | 140<br>-40 min to + 180 max<br>No<br>200<br>40                         |
|          | Swivel Radius<br>Temperature Range<br>Thread Material<br>Total Castor Height<br>Tread Width (mm)<br>Wheel Centre | 140<br>-40 min to + 180 max<br>No<br>200<br>40<br>Black Phenolic Resin |