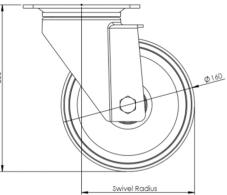

## **Technical Specifications**

| Ô        | Bearing Type                                                                                                     | Plain                                                                  |
|----------|------------------------------------------------------------------------------------------------------------------|------------------------------------------------------------------------|
| 5        | Colour                                                                                                           | No                                                                     |
| 0        | Hardness of Tread                                                                                                | D85                                                                    |
| KG       | Load Capacity (kg)                                                                                               | 250                                                                    |
| ×g<br>×4 | Max Load Capacity of 4 Castors                                                                                   | 750                                                                    |
|          | Plate Dimension Length (mm)                                                                                      | 137                                                                    |
|          | Plate Dimension Width (mm)                                                                                       | 105                                                                    |
|          | Plate Hole Centres Length (mm)                                                                                   | 105                                                                    |
|          | Plate Hole Centres Width (mm)                                                                                    | 80                                                                     |
| *2       | Plate Hole Diameter                                                                                              | 10                                                                     |
| *        |                                                                                                                  |                                                                        |
| Ô        | Product Type                                                                                                     | Top Plate Castors                                                      |
| 2<br>2   | Product Type<br>Swivel Radius                                                                                    | Top Plate Castors<br>140                                               |
|          |                                                                                                                  |                                                                        |
| 3        | Swivel Radius                                                                                                    | 140                                                                    |
|          | Swivel Radius<br>Temperature Range                                                                               | 140<br>-40 min to + 180 max                                            |
|          | Swivel Radius<br>Temperature Range<br>Thread Material                                                            | 140<br>-40 min to + 180 max<br>No                                      |
|          | Swivel Radius<br>Temperature Range<br>Thread Material<br>Total Castor Height                                     | 140<br>-40 min to + 180 max<br>No<br>200                               |
|          | Swivel Radius<br>Temperature Range<br>Thread Material<br>Total Castor Height<br>Tread Width (mm)                 | 140<br>-40 min to + 180 max<br>No<br>200<br>40                         |
|          | Swivel Radius<br>Temperature Range<br>Thread Material<br>Total Castor Height<br>Tread Width (mm)<br>Wheel Centre | 140<br>-40 min to + 180 max<br>No<br>200<br>40<br>Black Phenolic Resin |