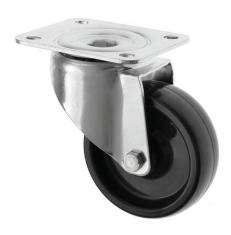

## 160mm High Temp Casters with Phenolic Resin Wheel 160-3360-TH

This 160mm medium duty swivel top plate castors with a termotex phenolic resin wheel suitable for medium/heavy duty applications, medical equipment, catering equipment and food manufacturing trolleys. The zinc plated castors are strong and durable and the termotex phenolic resin wheels are resistant to temperatures from -40C to +180C maximum.