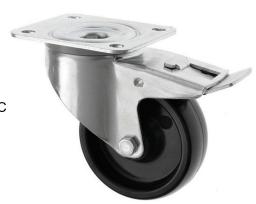

## 160-3360-TH/SWB

This 160mm medium duty swivel top plate braked castors with a termotex phenolic resin wheel suitable for medium/heavy duty applications, medical equipment, catering equipment and food manufacturing trolleys. The zinc plated castors are strong and durable and the termotex phenolic resin wheels are resistant to temperatures from -40C to +180C maximum. The foot operated brake simultaneously brakes both the swivel head and the wheel.