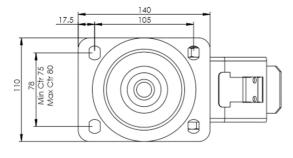

## **Technical Specifications**

|                                            | Bearing Type                                                                                                         | Plain                                                         |
|--------------------------------------------|----------------------------------------------------------------------------------------------------------------------|---------------------------------------------------------------|
| <b>53</b>                                  | Colour                                                                                                               | No                                                            |
| 0                                          | Hardness of Tread                                                                                                    | D85                                                           |
| KG                                         | Load Capacity (kg)                                                                                                   | 250                                                           |
| KG<br>X4                                   | Max Load Capacity of 4 Castors                                                                                       | 750                                                           |
| (b) (c) (c) (c) (c) (c) (c) (c) (c) (c) (c | Plate Dimension Length (mm)                                                                                          | 137                                                           |
| <u> </u>                                   | Plate Dimension Width (mm)                                                                                           | 105                                                           |
|                                            | Plate Hole Centres Length (mm)                                                                                       | 105                                                           |
| ) i                                        | Plate Hole Centres Width (mm)                                                                                        | 80                                                            |
| W.                                         | Plate Hole Diameter                                                                                                  | 10                                                            |
|                                            |                                                                                                                      |                                                               |
| ٥                                          | Product Type                                                                                                         | Top Plate Castors                                             |
| <b>*</b>                                   | Product Type Swivel Radius                                                                                           | Top Plate Castors                                             |
|                                            |                                                                                                                      |                                                               |
| 3                                          | Swivel Radius                                                                                                        | 170                                                           |
| <u> </u>                                   | Swivel Radius Temperature Range                                                                                      | 170<br>-40 min to + 180 max                                   |
|                                            | Swivel Radius Temperature Range Thread Material                                                                      | 170<br>-40 min to + 180 max<br>No                             |
|                                            | Swivel Radius Temperature Range Thread Material Total Castor Height                                                  | 170<br>-40 min to + 180 max<br>No<br>200                      |
|                                            | Swivel Radius Temperature Range Thread Material Total Castor Height Tread Width (mm)                                 | 170 -40 min to + 180 max No 200 40                            |
|                                            | Swivel Radius  Temperature Range  Thread Material  Total Castor Height  Tread Width (mm)  Wheel Centre               | 170 -40 min to + 180 max No 200 40 Black Phenolic Resin       |
|                                            | Swivel Radius  Temperature Range  Thread Material  Total Castor Height  Tread Width (mm)  Wheel Centre  Wheel Colour | 170 -40 min to + 180 max No 200 40 Black Phenolic Resin Black |

## **Dimensions**