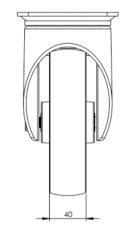

## **Technical Specifications**

|                                            | Bearing Type                                                                                                         | Plain                                                         |
|--------------------------------------------|----------------------------------------------------------------------------------------------------------------------|---------------------------------------------------------------|
| <b>53</b>                                  | Colour                                                                                                               | No                                                            |
| 0                                          | Hardness of Tread                                                                                                    | D85                                                           |
| KG                                         | Load Capacity (kg)                                                                                                   | 250                                                           |
| KG<br>X4                                   | Max Load Capacity of 4 Castors                                                                                       | 750                                                           |
| (b) (c) (c) (c) (c) (c) (c) (c) (c) (c) (c | Plate Dimension Length (mm)                                                                                          | 137                                                           |
| <u> </u>                                   | Plate Dimension Width (mm)                                                                                           | 105                                                           |
|                                            | Plate Hole Centres Length (mm)                                                                                       | 105                                                           |
| ) i                                        | Plate Hole Centres Width (mm)                                                                                        | 80                                                            |
| W.                                         | Plate Hole Diameter                                                                                                  | 10                                                            |
|                                            |                                                                                                                      |                                                               |
| ٥                                          | Product Type                                                                                                         | Top Plate Castors                                             |
| <b>*</b>                                   | Product Type Swivel Radius                                                                                           | Top Plate Castors                                             |
|                                            |                                                                                                                      |                                                               |
| 3                                          | Swivel Radius                                                                                                        | 170                                                           |
| <u> </u>                                   | Swivel Radius Temperature Range                                                                                      | 170<br>-40 min to + 180 max                                   |
|                                            | Swivel Radius Temperature Range Thread Material                                                                      | 170<br>-40 min to + 180 max<br>No                             |
|                                            | Swivel Radius Temperature Range Thread Material Total Castor Height                                                  | 170<br>-40 min to + 180 max<br>No<br>200                      |
|                                            | Swivel Radius Temperature Range Thread Material Total Castor Height Tread Width (mm)                                 | 170 -40 min to + 180 max No 200 40                            |
|                                            | Swivel Radius  Temperature Range  Thread Material  Total Castor Height  Tread Width (mm)  Wheel Centre               | 170 -40 min to + 180 max No 200 40 Black Phenolic Resin       |
|                                            | Swivel Radius  Temperature Range  Thread Material  Total Castor Height  Tread Width (mm)  Wheel Centre  Wheel Colour | 170 -40 min to + 180 max No 200 40 Black Phenolic Resin Black |

## **Dimensions**