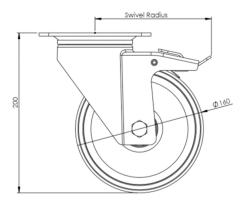

## **Technical Specifications**

|                                            | Bearing Type                                                                                                         | Plain                                                         |
|--------------------------------------------|----------------------------------------------------------------------------------------------------------------------|---------------------------------------------------------------|
| <b>53</b>                                  | Colour                                                                                                               | No                                                            |
| 0                                          | Hardness of Tread                                                                                                    | D85                                                           |
| KG                                         | Load Capacity (kg)                                                                                                   | 250                                                           |
| KG<br>X4                                   | Max Load Capacity of 4 Castors                                                                                       | 750                                                           |
| (b) (c) (c) (c) (c) (c) (c) (c) (c) (c) (c | Plate Dimension Length (mm)                                                                                          | 137                                                           |
| <u> </u>                                   | Plate Dimension Width (mm)                                                                                           | 105                                                           |
|                                            | Plate Hole Centres Length (mm)                                                                                       | 105                                                           |
| ) i                                        | Plate Hole Centres Width (mm)                                                                                        | 80                                                            |
| W.                                         | Plate Hole Diameter                                                                                                  | 10                                                            |
|                                            |                                                                                                                      |                                                               |
| ٥                                          | Product Type                                                                                                         | Top Plate Castors                                             |
| <b>*</b>                                   | Product Type Swivel Radius                                                                                           | Top Plate Castors                                             |
|                                            |                                                                                                                      |                                                               |
| 3                                          | Swivel Radius                                                                                                        | 170                                                           |
| <u> </u>                                   | Swivel Radius Temperature Range                                                                                      | 170<br>-40 min to + 180 max                                   |
|                                            | Swivel Radius Temperature Range Thread Material                                                                      | 170<br>-40 min to + 180 max<br>No                             |
|                                            | Swivel Radius Temperature Range Thread Material Total Castor Height                                                  | 170<br>-40 min to + 180 max<br>No<br>200                      |
|                                            | Swivel Radius Temperature Range Thread Material Total Castor Height Tread Width (mm)                                 | 170 -40 min to + 180 max No 200 40                            |
|                                            | Swivel Radius  Temperature Range  Thread Material  Total Castor Height  Tread Width (mm)  Wheel Centre               | 170 -40 min to + 180 max No 200 40 Black Phenolic Resin       |
|                                            | Swivel Radius  Temperature Range  Thread Material  Total Castor Height  Tread Width (mm)  Wheel Centre  Wheel Colour | 170 -40 min to + 180 max No 200 40 Black Phenolic Resin Black |

## **Dimensions**