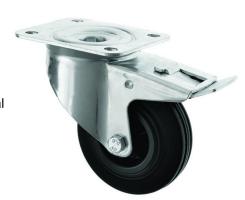

## 160-3360-PVR/SWB

This 160mm braked castor is made of a zinc plated housing which ensures the castor is robust enough and suitable for a variety of environments. The swiveling castor, with the black rubber wheel and a brake is suitable for trolleys, equipment machinery and general purposes. The black rubber wheel with roller bearings means the castor is quiet and easier to move. The foot operated wheel brake simultaneously brakes both the swivel castor head and the wheel.