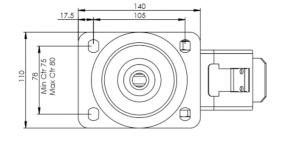

## **Technical Specifications**

| ٥                 | Bearing Type                                                                                                         | Roller                                                   |
|-------------------|----------------------------------------------------------------------------------------------------------------------|----------------------------------------------------------|
| 50                | Colour                                                                                                               | No                                                       |
| 0                 | Hardness of Tread                                                                                                    | A85                                                      |
| KG                | Load Capacity (kg)                                                                                                   | 150                                                      |
| KG<br>X4          | Max Load Capacity of 4 Castors                                                                                       | 450                                                      |
|                   | Plate Dimension Length (mm)                                                                                          | 137                                                      |
|                   | Plate Dimension Width (mm)                                                                                           | 105                                                      |
|                   | Plate Hole Centres Length (mm)                                                                                       | 105                                                      |
|                   | Plate Hole Centres Width (mm)                                                                                        | 80/75                                                    |
| W.                | Plate Hole Diameter                                                                                                  | 10                                                       |
| 6 <sup>10</sup> A | Dradust Tupe                                                                                                         | Top Plate Castors                                        |
| ٥                 | Product Type                                                                                                         | Top Plate Castors                                        |
| <u>~</u>          | Swivel Radius                                                                                                        | 167                                                      |
|                   |                                                                                                                      |                                                          |
| ₫                 | Swivel Radius                                                                                                        | 167                                                      |
| <b>₩</b>          | Swivel Radius Temperature Range                                                                                      | 167<br>-20 min to +80 max                                |
|                   | Swivel Radius Temperature Range Thread Material                                                                      | 167<br>-20 min to +80 max<br>No                          |
|                   | Swivel Radius Temperature Range Thread Material Total Castor Height                                                  | 167<br>-20 min to +80 max<br>No<br>200                   |
|                   | Swivel Radius  Temperature Range  Thread Material  Total Castor Height  Tread Width (mm)                             | 167 -20 min to +80 max No 200 25                         |
|                   | Swivel Radius  Temperature Range  Thread Material  Total Castor Height  Tread Width (mm)  Wheel Centre               | 167 -20 min to +80 max No 200 25 Red Polypropylene       |
|                   | Swivel Radius  Temperature Range  Thread Material  Total Castor Height  Tread Width (mm)  Wheel Centre  Wheel Colour | 167 -20 min to +80 max No 200 25 Red Polypropylene Black |

## **Dimensions**