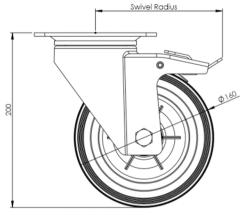

## **Technical Specifications**

| ٥                 | Bearing Type                                                                                                         | Roller                                                   |
|-------------------|----------------------------------------------------------------------------------------------------------------------|----------------------------------------------------------|
| 50                | Colour                                                                                                               | No                                                       |
| 0                 | Hardness of Tread                                                                                                    | A85                                                      |
| KG                | Load Capacity (kg)                                                                                                   | 150                                                      |
| KG<br>X4          | Max Load Capacity of 4 Castors                                                                                       | 450                                                      |
|                   | Plate Dimension Length (mm)                                                                                          | 137                                                      |
|                   | Plate Dimension Width (mm)                                                                                           | 105                                                      |
|                   | Plate Hole Centres Length (mm)                                                                                       | 105                                                      |
|                   | Plate Hole Centres Width (mm)                                                                                        | 80/75                                                    |
| W.                | Plate Hole Diameter                                                                                                  | 10                                                       |
| 6 <sup>10</sup> A | Dradust Tupe                                                                                                         | Top Plate Castors                                        |
| ٥                 | Product Type                                                                                                         | Top Plate Castors                                        |
| <u>~</u>          | Swivel Radius                                                                                                        | 167                                                      |
|                   |                                                                                                                      |                                                          |
| ₫                 | Swivel Radius                                                                                                        | 167                                                      |
| <b>₩</b>          | Swivel Radius Temperature Range                                                                                      | 167<br>-20 min to +80 max                                |
|                   | Swivel Radius Temperature Range Thread Material                                                                      | 167<br>-20 min to +80 max<br>No                          |
|                   | Swivel Radius Temperature Range Thread Material Total Castor Height                                                  | 167<br>-20 min to +80 max<br>No<br>200                   |
|                   | Swivel Radius  Temperature Range  Thread Material  Total Castor Height  Tread Width (mm)                             | 167 -20 min to +80 max No 200 25                         |
|                   | Swivel Radius  Temperature Range  Thread Material  Total Castor Height  Tread Width (mm)  Wheel Centre               | 167 -20 min to +80 max No 200 25 Red Polypropylene       |
|                   | Swivel Radius  Temperature Range  Thread Material  Total Castor Height  Tread Width (mm)  Wheel Centre  Wheel Colour | 167 -20 min to +80 max No 200 25 Red Polypropylene Black |

## **Dimensions**