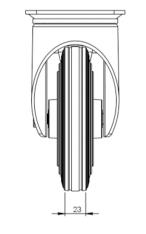

## **Technical Specifications**

| ٥                 | Bearing Type                                                                                                         | Roller                                                   |
|-------------------|----------------------------------------------------------------------------------------------------------------------|----------------------------------------------------------|
| 50                | Colour                                                                                                               | No                                                       |
| 0                 | Hardness of Tread                                                                                                    | A85                                                      |
| KG                | Load Capacity (kg)                                                                                                   | 150                                                      |
| KG<br>X4          | Max Load Capacity of 4 Castors                                                                                       | 450                                                      |
|                   | Plate Dimension Length (mm)                                                                                          | 137                                                      |
|                   | Plate Dimension Width (mm)                                                                                           | 105                                                      |
|                   | Plate Hole Centres Length (mm)                                                                                       | 105                                                      |
|                   | Plate Hole Centres Width (mm)                                                                                        | 80/75                                                    |
| W.                | Plate Hole Diameter                                                                                                  | 10                                                       |
| 6 <sup>10</sup> A | Dradust Tupe                                                                                                         | Top Plate Castors                                        |
| ٥                 | Product Type                                                                                                         | Top Plate Castors                                        |
| <u>~</u>          | Swivel Radius                                                                                                        | 167                                                      |
|                   |                                                                                                                      |                                                          |
| ₫                 | Swivel Radius                                                                                                        | 167                                                      |
| <b>₩</b>          | Swivel Radius Temperature Range                                                                                      | 167<br>-20 min to +80 max                                |
|                   | Swivel Radius Temperature Range Thread Material                                                                      | 167<br>-20 min to +80 max<br>No                          |
|                   | Swivel Radius Temperature Range Thread Material Total Castor Height                                                  | 167<br>-20 min to +80 max<br>No<br>200                   |
|                   | Swivel Radius  Temperature Range  Thread Material  Total Castor Height  Tread Width (mm)                             | 167 -20 min to +80 max No 200 25                         |
|                   | Swivel Radius  Temperature Range  Thread Material  Total Castor Height  Tread Width (mm)  Wheel Centre               | 167 -20 min to +80 max No 200 25 Red Polypropylene       |
|                   | Swivel Radius  Temperature Range  Thread Material  Total Castor Height  Tread Width (mm)  Wheel Centre  Wheel Colour | 167 -20 min to +80 max No 200 25 Red Polypropylene Black |

## **Dimensions**