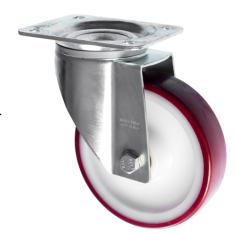

## **160mm Swivel Castor Red Polyurethane** Wheel

## 160-3360-PNB

This 160mm polyurethane industrial caster wheel is made of a zinc-plated housing which ensures the castor is robust enough and suitable for a variety of environments. This swivel castor featuring a red polyurethane wheel is strong, durable and suitable for moving heavy machinery and equipment. The red polyurethane tyre is bonded onto the polyamide nylon centre making the castor run quietly. 787-1414