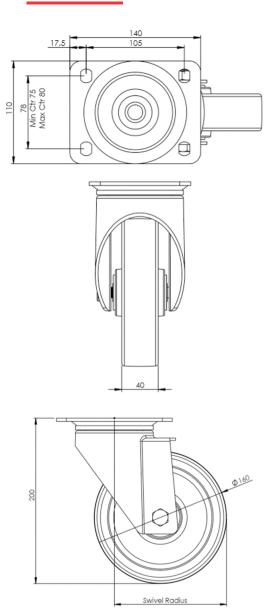

## **Dimensions**

## **Technical Specifications**

|           | Bearing Type                   | Roller             |
|-----------|--------------------------------|--------------------|
| <b>S</b>  | Colour                         | No                 |
| 0         | Hardness of Tread              | D60                |
| KG        | Load Capacity (kg)             | 300                |
|           | Manufacturer Part No.          | TSZ7 NPR 160/40 P3 |
| KG<br>X4  | Max Load Capacity of 4 Castors | 900                |
|           | Plate Dimension Length (mm)    | 137                |
|           | Plate Dimension Width (mm)     | 105                |
|           | Plate Hole Centres Length (mm) | 105                |
|           | Plate Hole Centres Width (mm)  | 80/75              |
| N/K       | Plate Hole Diameter            | 10                 |
| ٥         | Product Type                   | Top Plate Castors  |
| ₫         | Swivel Radius                  | 135                |
| Į.        | Temperature Range              | -40 min to +80 max |
| 1         | Thread Material                | No                 |
| <b></b> ₹ | Total Castor Height            | 200                |
|           | Tread Width (mm)               | 40                 |
| <b>(</b>  | Wheel Centre                   | White Polyamide    |
| 0         | Wheel Colour                   | Maroon             |
| <u></u>   | Wheel Diameter(mm)             | 160                |
| 0         | Wheel Material                 | Polyurethane       |
|           |                                |                    |