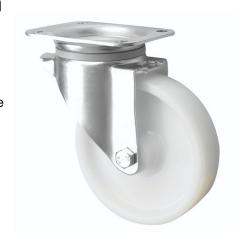

## **160mm Swivel Industrial Castors White Nylon Wheel**

## 160-3360-NY

These 160mm castors are made of a zinc plated housing which ensures the castors are robust enough and suitable for a variety of environments. The swiveling castors, with the white nylon wheel is strong robust and durable and suitable for moving machinery and equipment.