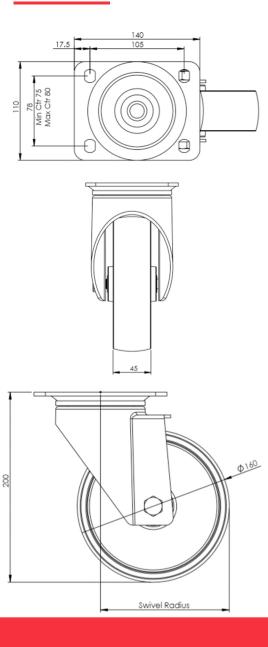

## **Dimensions**

## **Technical Specifications**

|          | Bearing Type                                                                                                         | Plain                                                  |
|----------|----------------------------------------------------------------------------------------------------------------------|--------------------------------------------------------|
| <b>S</b> | Colour                                                                                                               | No                                                     |
| 0        | Hardness of Tread                                                                                                    | D75                                                    |
| KG       | Load Capacity (kg)                                                                                                   | 350                                                    |
| ×4       | Max Load Capacity of 4 Castors                                                                                       | 1050                                                   |
|          | Plate Dimension Length (mm)                                                                                          | 137                                                    |
|          | Plate Dimension Width (mm)                                                                                           | 105                                                    |
|          | Plate Hole Centres Length (mm)                                                                                       | 105                                                    |
|          | Plate Hole Centres Width (mm)                                                                                        | 80/75                                                  |
| W.       | Plate Hole Diameter                                                                                                  | 10                                                     |
| _        |                                                                                                                      |                                                        |
|          | Product Type                                                                                                         | Top Plate Castors                                      |
| <b>*</b> | Product Type Swivel Radius                                                                                           | Top Plate Castors                                      |
|          |                                                                                                                      |                                                        |
| \$       | Swivel Radius                                                                                                        | 135                                                    |
| ₹<br>1   | Swivel Radius Temperature Range                                                                                      | 135<br>-40 min to +80 max                              |
|          | Swivel Radius Temperature Range Thread Material                                                                      | 135<br>-40 min to +80 max<br>No                        |
|          | Swivel Radius Temperature Range Thread Material Total Castor Height                                                  | 135<br>-40 min to +80 max<br>No<br>200                 |
|          | Swivel Radius Temperature Range Thread Material Total Castor Height Tread Width (mm)                                 | 135<br>-40 min to +80 max<br>No<br>200<br>40           |
|          | Swivel Radius Temperature Range Thread Material Total Castor Height Tread Width (mm) Wheel Centre                    | 135 -40 min to +80 max No 200 40 White Polyamide       |
|          | Swivel Radius  Temperature Range  Thread Material  Total Castor Height  Tread Width (mm)  Wheel Centre  Wheel Colour | 135 -40 min to +80 max No 200 40 White Polyamide White |