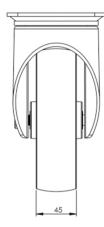

## **Technical Specifications**

| ٢                     | Bearing Type                   | Roller             |
|-----------------------|--------------------------------|--------------------|
| 5                     | Colour                         | No                 |
| 0                     | Hardness of Tread              | D75                |
| KG                    | Load Capacity (kg)             | 350                |
|                       | Manufacturer Part No.          | TSZ7 NSR 160/40 P3 |
| ×g<br>x4              | Max Load Capacity of 4 Castors | 1050               |
|                       | Plate Dimension Length (mm)    | 137                |
|                       | Plate Dimension Width (mm)     | 105                |
|                       | Plate Hole Centres Length (mm) | 105                |
|                       | Plate Hole Centres Width (mm)  | 80/75              |
| *                     | Plate Hole Diameter            | 10                 |
| Ô                     | Product Type                   | Top Plate Castors  |
| 3                     | Swivel Radius                  | 140                |
| Į                     | Temperature Range              | -40 min to +80 max |
| 1                     | Thread Material                | No                 |
| <u>1</u>              | Total Castor Height            | 200                |
|                       | Tread Width (mm)               | 40                 |
| $\odot$               | Wheel Centre                   | White Polyamide    |
| 0                     | Wheel Colour                   | White              |
| $\overline{\bigcirc}$ | Wheel Diameter(mm)             | 160                |
| 0                     | Wheel Material                 | Nylon              |