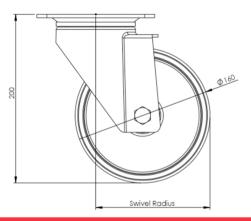

## **Technical Specifications**

| ٢                     | Bearing Type                   | Roller             |
|-----------------------|--------------------------------|--------------------|
| 5                     | Colour                         | No                 |
| 0                     | Hardness of Tread              | D75                |
| KG                    | Load Capacity (kg)             | 350                |
|                       | Manufacturer Part No.          | TSZ7 NSR 160/40 P3 |
| ×g<br>x4              | Max Load Capacity of 4 Castors | 1050               |
|                       | Plate Dimension Length (mm)    | 137                |
|                       | Plate Dimension Width (mm)     | 105                |
|                       | Plate Hole Centres Length (mm) | 105                |
|                       | Plate Hole Centres Width (mm)  | 80/75              |
| *                     | Plate Hole Diameter            | 10                 |
| Ô                     | Product Type                   | Top Plate Castors  |
| 3                     | Swivel Radius                  | 140                |
| Į                     | Temperature Range              | -40 min to +80 max |
| 1                     | Thread Material                | No                 |
| <u>1</u>              | Total Castor Height            | 200                |
|                       | Tread Width (mm)               | 40                 |
| $\odot$               | Wheel Centre                   | White Polyamide    |
| 0                     | Wheel Colour                   | White              |
| $\overline{\bigcirc}$ | Wheel Diameter(mm)             | 160                |
| 0                     | Wheel Material                 | Nylon              |