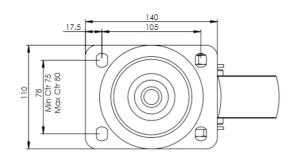

## **Technical Specifications**

| ٢                     | Bearing Type                   | Roller             |
|-----------------------|--------------------------------|--------------------|
| 5                     | Colour                         | No                 |
| 0                     | Hardness of Tread              | D75                |
| KG                    | Load Capacity (kg)             | 350                |
|                       | Manufacturer Part No.          | TSZ7 NSR 160/40 P3 |
| ×g<br>x4              | Max Load Capacity of 4 Castors | 1050               |
|                       | Plate Dimension Length (mm)    | 137                |
|                       | Plate Dimension Width (mm)     | 105                |
|                       | Plate Hole Centres Length (mm) | 105                |
|                       | Plate Hole Centres Width (mm)  | 80/75              |
| *                     | Plate Hole Diameter            | 10                 |
| Ô                     | Product Type                   | Top Plate Castors  |
| 3                     | Swivel Radius                  | 140                |
| Į                     | Temperature Range              | -40 min to +80 max |
| 1                     | Thread Material                | No                 |
| <u>1</u>              | Total Castor Height            | 200                |
|                       | Tread Width (mm)               | 40                 |
| $\odot$               | Wheel Centre                   | White Polyamide    |
| 0                     | Wheel Colour                   | White              |
| $\overline{\bigcirc}$ | Wheel Diameter(mm)             | 160                |
| 0                     | Wheel Material                 | Nylon              |