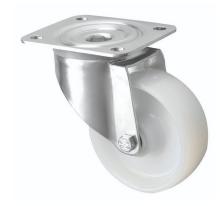

## Nylon Castors - 160mm Nylon Swivel Castors 160-3360-NYB

This 160mm castors are made of a zinc plated housing which ensures the castors are robust enough and suitable for a variety of environments. The swiveling castors, rotates in 360 degrees, and along with the white nylon wheel, this caster is strong robust and durable and suitable for moving machinery and equipment. The white nylon wheel in these castors, contains roller bearings making it easier to move whilst maintaining core strength.