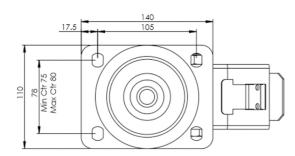

## **Technical Specifications**

| 4994       | Bearing Type                   | Roller                |
|------------|--------------------------------|-----------------------|
|            | Colour                         | No                    |
| 0          | Hardness of Tread              | D75                   |
| KG         | Load Capacity (kg)             | 350                   |
|            | Manufacturer Part No.          | TSZ7 NSR 160/40 P3 BP |
| ×G<br>×4   | Max Load Capacity of 4 Castors | 1050                  |
|            | Plate Dimension Length (mm)    | 137                   |
|            | Plate Dimension Width (mm)     | 105                   |
|            | Plate Hole Centres Length (mm) | 105                   |
|            | Plate Hole Centres Width (mm)  | 80/75                 |
| W.K.       | Plate Hole Diameter            | 10                    |
| Ô          | Product Type                   | Top Plate Castors     |
| 3          | Swivel Radius                  | 167                   |
| l.         | Temperature Range              | -40 min to +80 max    |
| <u> </u>   | Thread Material                | No                    |
| <u>5</u> 1 | Total Castor Height            | 200                   |
| _R_        | Tread Width (mm)               | 40                    |
| 0          | Wheel Centre                   | White Polyamide       |
| 0          | Wheel Colour                   | White                 |
| <u></u>    | Wheel Diameter(mm)             | 160                   |
| 0          | Wheel Material                 | Nylon                 |

## Dimensions

Email: sales@rosscastors.co.uk

Ross Handling 1 Tuxford Road Leicester LE4 9TZ