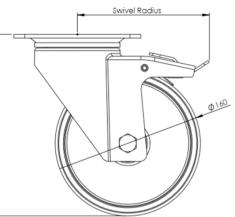

## **Technical Specifications**

| 4994       | Bearing Type                   | Roller                |
|------------|--------------------------------|-----------------------|
|            | Colour                         | No                    |
| 0          | Hardness of Tread              | D75                   |
| KG         | Load Capacity (kg)             | 350                   |
|            | Manufacturer Part No.          | TSZ7 NSR 160/40 P3 BP |
| ×G<br>×4   | Max Load Capacity of 4 Castors | 1050                  |
|            | Plate Dimension Length (mm)    | 137                   |
|            | Plate Dimension Width (mm)     | 105                   |
|            | Plate Hole Centres Length (mm) | 105                   |
|            | Plate Hole Centres Width (mm)  | 80/75                 |
| W.K.       | Plate Hole Diameter            | 10                    |
| Ô          | Product Type                   | Top Plate Castors     |
| 3          | Swivel Radius                  | 167                   |
| l.         | Temperature Range              | -40 min to +80 max    |
| <u> </u>   | Thread Material                | No                    |
| <u>5</u> 1 | Total Castor Height            | 200                   |
| _R_        | Tread Width (mm)               | 40                    |
| 0          | Wheel Centre                   | White Polyamide       |
| 0          | Wheel Colour                   | White                 |
| <u></u>    | Wheel Diameter(mm)             | 160                   |
| 0          | Wheel Material                 | Nylon                 |

## Dimensions

Email: sales@rosscastors.co.uk

Ross Handling 1 Tuxford Road Leicester LE4 9TZ