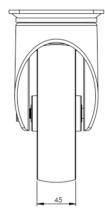

## **Technical Specifications**

| 4994       | Bearing Type                   | Roller                |
|------------|--------------------------------|-----------------------|
|            | Colour                         | No                    |
| 0          | Hardness of Tread              | D75                   |
| KG         | Load Capacity (kg)             | 350                   |
|            | Manufacturer Part No.          | TSZ7 NSR 160/40 P3 BP |
| ×G<br>×4   | Max Load Capacity of 4 Castors | 1050                  |
|            | Plate Dimension Length (mm)    | 137                   |
|            | Plate Dimension Width (mm)     | 105                   |
|            | Plate Hole Centres Length (mm) | 105                   |
|            | Plate Hole Centres Width (mm)  | 80/75                 |
| W.K.       | Plate Hole Diameter            | 10                    |
| Ô          | Product Type                   | Top Plate Castors     |
| 3          | Swivel Radius                  | 167                   |
| l.         | Temperature Range              | -40 min to +80 max    |
| <u> </u>   | Thread Material                | No                    |
| <u>5</u> 1 | Total Castor Height            | 200                   |
| _R_        | Tread Width (mm)               | 40                    |
| 0          | Wheel Centre                   | White Polyamide       |
| 0          | Wheel Colour                   | White                 |
| <u></u>    | Wheel Diameter(mm)             | 160                   |
| 0          | Wheel Material                 | Nylon                 |

## Dimensions

Email: sales@rosscastors.co.uk

Ross Handling 1 Tuxford Road Leicester LE4 9TZ