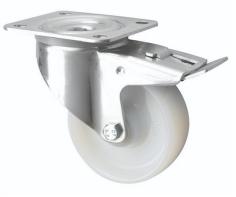

## 160mm Swivel Castors with Brake White Nylon Wheel 160-3360-NYB/SWB

This 160mm braked castors is made of a zinc plated housing which ensures the castors are robust and suitable for a variety of environments. The braked swiveling castors, with the white nylon wheel is strong robust and durable and suitable for moving machinery and equipment. The white nylon wheel contains roller bearings making it easier to move whilst maintaining core strength. The foot operated wheel brake on these castors simultaneously brakes both the swivel castor head and the wheel.