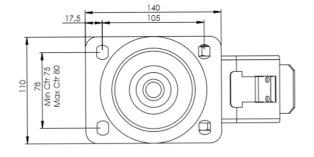

## **Technical Specifications**

|            | Bearing Type                                                                                                         | Plain                                                  |
|------------|----------------------------------------------------------------------------------------------------------------------|--------------------------------------------------------|
| 59         | Colour                                                                                                               | No                                                     |
| 0          | Hardness of Tread                                                                                                    | D75                                                    |
| KG         | Load Capacity (kg)                                                                                                   | 350                                                    |
| KG<br>X4   | Max Load Capacity of 4 Castors                                                                                       | 1050                                                   |
| () ()<br>+ | Plate Dimension Length (mm)                                                                                          | 137                                                    |
|            | Plate Dimension Width (mm)                                                                                           | 105                                                    |
|            | Plate Hole Centres Length (mm)                                                                                       | 105                                                    |
|            | Plate Hole Centres Width (mm)                                                                                        | 80/75                                                  |
| W.         | Plate Hole Diameter                                                                                                  | 10                                                     |
|            |                                                                                                                      |                                                        |
|            | Product Type                                                                                                         | Top Plate Castors                                      |
| <b>*</b>   | Product Type Swivel Radius                                                                                           | Top Plate Castors                                      |
|            |                                                                                                                      |                                                        |
| ₫          | Swivel Radius                                                                                                        | 167                                                    |
| ₩<br>1     | Swivel Radius Temperature Range                                                                                      | 167<br>-40 min to +80 max                              |
|            | Swivel Radius Temperature Range Thread Material                                                                      | 167<br>-40 min to +80 max<br>No                        |
|            | Swivel Radius  Temperature Range  Thread Material  Total Castor Height                                               | 167<br>-40 min to +80 max<br>No<br>200                 |
|            | Swivel Radius  Temperature Range  Thread Material  Total Castor Height  Tread Width (mm)                             | 167<br>-40 min to +80 max<br>No<br>200<br>40           |
|            | Swivel Radius  Temperature Range  Thread Material  Total Castor Height  Tread Width (mm)  Wheel Centre               | 167 -40 min to +80 max No 200 40 White Polyamide       |
|            | Swivel Radius  Temperature Range  Thread Material  Total Castor Height  Tread Width (mm)  Wheel Centre  Wheel Colour | 167 -40 min to +80 max No 200 40 White Polyamide White |

## **Dimensions**