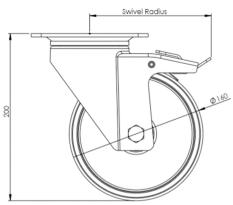

## **Technical Specifications**

|            | Bearing Type                                                                                                         | Plain                                                  |
|------------|----------------------------------------------------------------------------------------------------------------------|--------------------------------------------------------|
| 59         | Colour                                                                                                               | No                                                     |
| 0          | Hardness of Tread                                                                                                    | D75                                                    |
| KG         | Load Capacity (kg)                                                                                                   | 350                                                    |
| KG<br>X4   | Max Load Capacity of 4 Castors                                                                                       | 1050                                                   |
| () ()<br>+ | Plate Dimension Length (mm)                                                                                          | 137                                                    |
|            | Plate Dimension Width (mm)                                                                                           | 105                                                    |
|            | Plate Hole Centres Length (mm)                                                                                       | 105                                                    |
|            | Plate Hole Centres Width (mm)                                                                                        | 80/75                                                  |
| W.         | Plate Hole Diameter                                                                                                  | 10                                                     |
|            |                                                                                                                      |                                                        |
|            | Product Type                                                                                                         | Top Plate Castors                                      |
| <b>*</b>   | Product Type Swivel Radius                                                                                           | Top Plate Castors                                      |
|            |                                                                                                                      |                                                        |
| ₫          | Swivel Radius                                                                                                        | 167                                                    |
| ₩<br>1     | Swivel Radius Temperature Range                                                                                      | 167<br>-40 min to +80 max                              |
|            | Swivel Radius Temperature Range Thread Material                                                                      | 167<br>-40 min to +80 max<br>No                        |
|            | Swivel Radius  Temperature Range  Thread Material  Total Castor Height                                               | 167<br>-40 min to +80 max<br>No<br>200                 |
|            | Swivel Radius  Temperature Range  Thread Material  Total Castor Height  Tread Width (mm)                             | 167<br>-40 min to +80 max<br>No<br>200<br>40           |
|            | Swivel Radius  Temperature Range  Thread Material  Total Castor Height  Tread Width (mm)  Wheel Centre               | 167 -40 min to +80 max No 200 40 White Polyamide       |
|            | Swivel Radius  Temperature Range  Thread Material  Total Castor Height  Tread Width (mm)  Wheel Centre  Wheel Colour | 167 -40 min to +80 max No 200 40 White Polyamide White |

## **Dimensions**