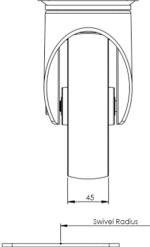

## **Technical Specifications**

|            | Bearing Type                                                                                                         | Plain                                                  |
|------------|----------------------------------------------------------------------------------------------------------------------|--------------------------------------------------------|
| 59         | Colour                                                                                                               | No                                                     |
| 0          | Hardness of Tread                                                                                                    | D75                                                    |
| KG         | Load Capacity (kg)                                                                                                   | 350                                                    |
| KG<br>X4   | Max Load Capacity of 4 Castors                                                                                       | 1050                                                   |
| () ()<br>+ | Plate Dimension Length (mm)                                                                                          | 137                                                    |
|            | Plate Dimension Width (mm)                                                                                           | 105                                                    |
|            | Plate Hole Centres Length (mm)                                                                                       | 105                                                    |
|            | Plate Hole Centres Width (mm)                                                                                        | 80/75                                                  |
| W.         | Plate Hole Diameter                                                                                                  | 10                                                     |
|            |                                                                                                                      |                                                        |
|            | Product Type                                                                                                         | Top Plate Castors                                      |
| <b>*</b>   | Product Type Swivel Radius                                                                                           | Top Plate Castors                                      |
|            |                                                                                                                      |                                                        |
| ₫          | Swivel Radius                                                                                                        | 167                                                    |
| ₩<br>1     | Swivel Radius Temperature Range                                                                                      | 167<br>-40 min to +80 max                              |
|            | Swivel Radius Temperature Range Thread Material                                                                      | 167<br>-40 min to +80 max<br>No                        |
|            | Swivel Radius  Temperature Range  Thread Material  Total Castor Height                                               | 167<br>-40 min to +80 max<br>No<br>200                 |
|            | Swivel Radius  Temperature Range  Thread Material  Total Castor Height  Tread Width (mm)                             | 167<br>-40 min to +80 max<br>No<br>200<br>40           |
|            | Swivel Radius  Temperature Range  Thread Material  Total Castor Height  Tread Width (mm)  Wheel Centre               | 167 -40 min to +80 max No 200 40 White Polyamide       |
|            | Swivel Radius  Temperature Range  Thread Material  Total Castor Height  Tread Width (mm)  Wheel Centre  Wheel Colour | 167 -40 min to +80 max No 200 40 White Polyamide White |

## **Dimensions**