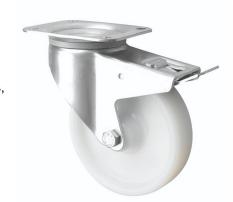

## **160mm Swivel Braked Nylon Castors**

## 160-3360-NY/SWB

This 160mm braked castors are made of a zinc plated housing which ensures the castors are robust enough and suitable for a variety of environments. The braked swiveling castors, with the white nylon wheel is strong robust and durable and suitable for moving machinery and equipment. The foot operated wheel brake simultaneously brakes both the swivel castor head and the wheel.