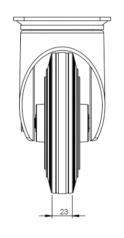

## **Technical Specifications**

| ٥                                      | Bearing Type                                                                                                   | Roller                                                    |
|----------------------------------------|----------------------------------------------------------------------------------------------------------------|-----------------------------------------------------------|
|                                        | Colour                                                                                                         | No                                                        |
| 0                                      | Hardness of Tread                                                                                              | A80                                                       |
| KG                                     | Load Capacity (kg)                                                                                             | 150                                                       |
| KG<br>X4                               | Max Load Capacity of 4 Castors                                                                                 | 450                                                       |
|                                        | Plate Dimension Length (mm)                                                                                    | 137                                                       |
|                                        | Plate Dimension Width (mm)                                                                                     | 105                                                       |
|                                        | Plate Hole Centres Length (mm)                                                                                 | 105                                                       |
| I                                      | Plate Hole Centres Width (mm)                                                                                  | 80/75                                                     |
| ************************************** | Plate Hole Diameter                                                                                            | 10                                                        |
| 6 <sup>99</sup> è                      | Product Type                                                                                                   | Top Plate Castors                                         |
| ٠                                      | Product Type                                                                                                   | Top Flate editors                                         |
| ₩<br>₩                                 | Swivel Radius                                                                                                  | 135                                                       |
|                                        |                                                                                                                | •                                                         |
| 3                                      | Swivel Radius                                                                                                  | 135                                                       |
|                                        | Swivel Radius Temperature Range                                                                                | 135<br>-20 min to +80 max                                 |
|                                        | Swivel Radius Temperature Range Thread Material                                                                | 135<br>-20 min to +80 max<br>No                           |
|                                        | Swivel Radius Temperature Range Thread Material Total Castor Height                                            | 135<br>-20 min to +80 max<br>No<br>200                    |
|                                        | Swivel Radius Temperature Range Thread Material Total Castor Height Tread Width (mm)                           | 135 -20 min to +80 max No 200 25                          |
|                                        | Swivel Radius Temperature Range Thread Material Total Castor Height Tread Width (mm) Wheel Centre              | 135 -20 min to +80 max No 200 25 Black Polypropylene      |
|                                        | Swivel Radius Temperature Range Thread Material Total Castor Height Tread Width (mm) Wheel Centre Wheel Colour | 135 -20 min to +80 max No 200 25 Black Polypropylene Grey |

## **Dimensions**