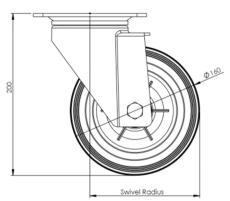

## **Technical Specifications**

| ٥                                      | Bearing Type                                                                                                   | Roller                                                    |
|----------------------------------------|----------------------------------------------------------------------------------------------------------------|-----------------------------------------------------------|
|                                        | Colour                                                                                                         | No                                                        |
| 0                                      | Hardness of Tread                                                                                              | A80                                                       |
| KG                                     | Load Capacity (kg)                                                                                             | 150                                                       |
| KG<br>X4                               | Max Load Capacity of 4 Castors                                                                                 | 450                                                       |
|                                        | Plate Dimension Length (mm)                                                                                    | 137                                                       |
|                                        | Plate Dimension Width (mm)                                                                                     | 105                                                       |
|                                        | Plate Hole Centres Length (mm)                                                                                 | 105                                                       |
| I                                      | Plate Hole Centres Width (mm)                                                                                  | 80/75                                                     |
| ************************************** | Plate Hole Diameter                                                                                            | 10                                                        |
| 6 <sup>99</sup> è                      | Product Type                                                                                                   | Top Plate Castors                                         |
| ٠                                      | Product Type                                                                                                   | Top Flate editors                                         |
| ₩<br>₩                                 | Swivel Radius                                                                                                  | 135                                                       |
|                                        |                                                                                                                | •                                                         |
| 3                                      | Swivel Radius                                                                                                  | 135                                                       |
|                                        | Swivel Radius Temperature Range                                                                                | 135<br>-20 min to +80 max                                 |
|                                        | Swivel Radius Temperature Range Thread Material                                                                | 135<br>-20 min to +80 max<br>No                           |
|                                        | Swivel Radius Temperature Range Thread Material Total Castor Height                                            | 135<br>-20 min to +80 max<br>No<br>200                    |
|                                        | Swivel Radius Temperature Range Thread Material Total Castor Height Tread Width (mm)                           | 135 -20 min to +80 max No 200 25                          |
|                                        | Swivel Radius Temperature Range Thread Material Total Castor Height Tread Width (mm) Wheel Centre              | 135 -20 min to +80 max No 200 25 Black Polypropylene      |
|                                        | Swivel Radius Temperature Range Thread Material Total Castor Height Tread Width (mm) Wheel Centre Wheel Colour | 135 -20 min to +80 max No 200 25 Black Polypropylene Grey |

## **Dimensions**