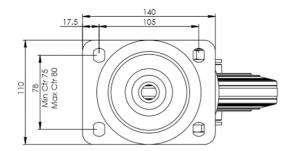

## **Technical Specifications**

| ٥                                      | Bearing Type                                                                                                   | Roller                                                    |
|----------------------------------------|----------------------------------------------------------------------------------------------------------------|-----------------------------------------------------------|
|                                        | Colour                                                                                                         | No                                                        |
| 0                                      | Hardness of Tread                                                                                              | A80                                                       |
| KG                                     | Load Capacity (kg)                                                                                             | 150                                                       |
| KG<br>X4                               | Max Load Capacity of 4 Castors                                                                                 | 450                                                       |
|                                        | Plate Dimension Length (mm)                                                                                    | 137                                                       |
|                                        | Plate Dimension Width (mm)                                                                                     | 105                                                       |
|                                        | Plate Hole Centres Length (mm)                                                                                 | 105                                                       |
| I                                      | Plate Hole Centres Width (mm)                                                                                  | 80/75                                                     |
| ************************************** | Plate Hole Diameter                                                                                            | 10                                                        |
| 6 <sup>99</sup> è                      | Product Type                                                                                                   | Top Plate Castors                                         |
| ٠                                      | Product Type                                                                                                   | Top Flate editors                                         |
| ₩<br>₩                                 | Swivel Radius                                                                                                  | 135                                                       |
|                                        |                                                                                                                | •                                                         |
| 3                                      | Swivel Radius                                                                                                  | 135                                                       |
|                                        | Swivel Radius Temperature Range                                                                                | 135<br>-20 min to +80 max                                 |
|                                        | Swivel Radius Temperature Range Thread Material                                                                | 135<br>-20 min to +80 max<br>No                           |
|                                        | Swivel Radius Temperature Range Thread Material Total Castor Height                                            | 135<br>-20 min to +80 max<br>No<br>200                    |
|                                        | Swivel Radius Temperature Range Thread Material Total Castor Height Tread Width (mm)                           | 135 -20 min to +80 max No 200 25                          |
|                                        | Swivel Radius Temperature Range Thread Material Total Castor Height Tread Width (mm) Wheel Centre              | 135 -20 min to +80 max No 200 25 Black Polypropylene      |
|                                        | Swivel Radius Temperature Range Thread Material Total Castor Height Tread Width (mm) Wheel Centre Wheel Colour | 135 -20 min to +80 max No 200 25 Black Polypropylene Grey |

## **Dimensions**