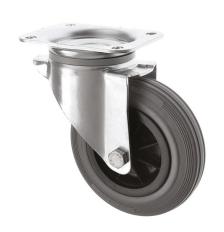

## 160mm Swivel Rubber Castors Grey Wheel

## 160-3360-GVR

This 160mm swivel castor is made of a zinc plated housing which ensures the castor is robust enough and suitable for a variety of environments. The castors, with the non marking grey rubber wheel, are suitable for trolleys, equipment and general purposes. The non marking grey rubber wheel with roller bearings means the castor is quiet to move.