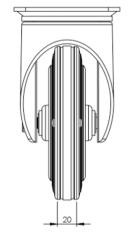

## **Technical Specifications**

|            | Bearing Type                                                                                     | Roller                                    |
|------------|--------------------------------------------------------------------------------------------------|-------------------------------------------|
|            | Colour                                                                                           | No                                        |
| 0          | Hardness of Tread                                                                                | A80                                       |
| KG         | Load Capacity (kg)                                                                               | 135                                       |
| KG<br>X4   | Max Load Capacity of 4 Castors                                                                   | 405                                       |
|            | Plate Dimension Length (mm)                                                                      | 137                                       |
| <u>= 1</u> | Plate Dimension Width (mm)                                                                       | 105                                       |
|            | Plate Hole Centres Length (mm)                                                                   | 105                                       |
|            | Plate Hole Centres Width (mm)                                                                    | 80                                        |
| ***        | Plate Hole Diameter                                                                              | 10                                        |
| ٥          | Product Type                                                                                     | Top Plate Castors                         |
| 400        |                                                                                                  |                                           |
| ₫          | Swivel Radius                                                                                    | 140                                       |
|            | Swivel Radius Temperature Range                                                                  | 140<br>-20 min to + 60 max                |
| ঊ          |                                                                                                  |                                           |
|            | Temperature Range                                                                                | -20 min to + 60 max                       |
|            | Temperature Range Thread Material                                                                | -20 min to + 60 max                       |
|            | Temperature Range Thread Material Total Castor Height                                            | -20 min to + 60 max<br>No<br>200          |
|            | Temperature Range Thread Material Total Castor Height Tread Width (mm)                           | -20 min to + 60 max<br>No<br>200<br>24    |
|            | Temperature Range Thread Material Total Castor Height Tread Width (mm) Wheel Centre              | -20 min to + 60 max No 200 24 Metal       |
|            | Temperature Range Thread Material Total Castor Height Tread Width (mm) Wheel Centre Wheel Colour | -20 min to + 60 max No 200 24 Metal Black |

## **Dimensions**