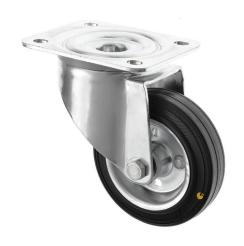

## 160-3360-ASR

This 160mm medium duty swivel top plate castors with an anti static black rubber wheel is suitable for spark free environments where it is important to have electrically conductive wheels, such as in Clean rooms. Anti static castors are electrically conductive and prevent the build up of static.