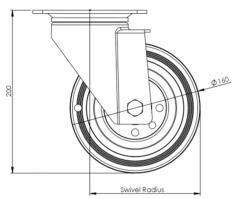

## **Technical Specifications**

|            | Bearing Type                                                                                     | Roller                                    |
|------------|--------------------------------------------------------------------------------------------------|-------------------------------------------|
|            | Colour                                                                                           | No                                        |
| 0          | Hardness of Tread                                                                                | A80                                       |
| KG         | Load Capacity (kg)                                                                               | 135                                       |
| KG<br>X4   | Max Load Capacity of 4 Castors                                                                   | 405                                       |
|            | Plate Dimension Length (mm)                                                                      | 137                                       |
| <u>= 1</u> | Plate Dimension Width (mm)                                                                       | 105                                       |
|            | Plate Hole Centres Length (mm)                                                                   | 105                                       |
|            | Plate Hole Centres Width (mm)                                                                    | 80                                        |
| ***        | Plate Hole Diameter                                                                              | 10                                        |
| ٥          | Product Type                                                                                     | Top Plate Castors                         |
| 400        |                                                                                                  |                                           |
| ₫          | Swivel Radius                                                                                    | 140                                       |
|            | Swivel Radius Temperature Range                                                                  | 140<br>-20 min to + 60 max                |
| ঊ          |                                                                                                  |                                           |
|            | Temperature Range                                                                                | -20 min to + 60 max                       |
|            | Temperature Range Thread Material                                                                | -20 min to + 60 max                       |
|            | Temperature Range Thread Material Total Castor Height                                            | -20 min to + 60 max<br>No<br>200          |
|            | Temperature Range Thread Material Total Castor Height Tread Width (mm)                           | -20 min to + 60 max<br>No<br>200<br>24    |
|            | Temperature Range Thread Material Total Castor Height Tread Width (mm) Wheel Centre              | -20 min to + 60 max No 200 24 Metal       |
|            | Temperature Range Thread Material Total Castor Height Tread Width (mm) Wheel Centre Wheel Colour | -20 min to + 60 max No 200 24 Metal Black |

## **Dimensions**