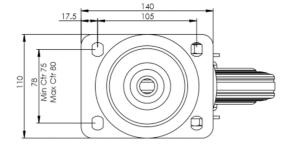

## **Technical Specifications**

|            | Bearing Type                                                                                     | Roller                                    |
|------------|--------------------------------------------------------------------------------------------------|-------------------------------------------|
|            | Colour                                                                                           | No                                        |
| 0          | Hardness of Tread                                                                                | A80                                       |
| KG         | Load Capacity (kg)                                                                               | 135                                       |
| KG<br>X4   | Max Load Capacity of 4 Castors                                                                   | 405                                       |
|            | Plate Dimension Length (mm)                                                                      | 137                                       |
| <u>= 1</u> | Plate Dimension Width (mm)                                                                       | 105                                       |
|            | Plate Hole Centres Length (mm)                                                                   | 105                                       |
|            | Plate Hole Centres Width (mm)                                                                    | 80                                        |
| ***        | Plate Hole Diameter                                                                              | 10                                        |
| ٥          | Product Type                                                                                     | Top Plate Castors                         |
| 400        |                                                                                                  |                                           |
| ₫          | Swivel Radius                                                                                    | 140                                       |
|            | Swivel Radius Temperature Range                                                                  | 140<br>-20 min to + 60 max                |
| ঊ          |                                                                                                  |                                           |
|            | Temperature Range                                                                                | -20 min to + 60 max                       |
|            | Temperature Range Thread Material                                                                | -20 min to + 60 max                       |
|            | Temperature Range Thread Material Total Castor Height                                            | -20 min to + 60 max<br>No<br>200          |
|            | Temperature Range Thread Material Total Castor Height Tread Width (mm)                           | -20 min to + 60 max<br>No<br>200<br>24    |
|            | Temperature Range Thread Material Total Castor Height Tread Width (mm) Wheel Centre              | -20 min to + 60 max No 200 24 Metal       |
|            | Temperature Range Thread Material Total Castor Height Tread Width (mm) Wheel Centre Wheel Colour | -20 min to + 60 max No 200 24 Metal Black |

## **Dimensions**