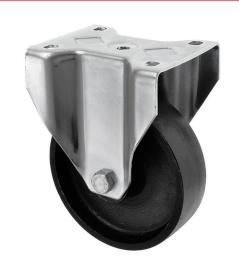

## 150mm Fixed Heavy Duty Cast Iron Castors 700kg

150-5050-CIB

These 150mm extra heavy duty fixed castors made of a heavy duty pressed steel zinc plated, housing a heavy duty 150mm (6") cast iron wheel. This fixed castor wheel runs on ball bearings, making heavier loads easier to move. These heavy duty fixed metal castors are suitable for a range of heavy duty applications. Load capacity 700kgs per cast iron fixed castor, combine 4 to carry over 2 tonne castors! Overall height 190mm, 4 x M10 Bolt fixing plate for easy attachment. Heavy duty metal castors for heavy applications!