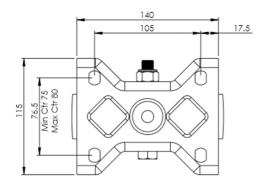

## **Technical Specifications**

| ٥            | Bearing Type                   | Roller             |
|--------------|--------------------------------|--------------------|
| <b>S</b>     | Colour                         | No                 |
| KG           | Load Capacity (kg)             | 700                |
| KG<br>X4     | Max Load Capacity of 4 Castors | 2100               |
| (2) (4)<br>( | Plate Dimension Length (mm)    | 140                |
|              | Plate Dimension Width (mm)     | 110                |
|              | Plate Hole Centres Length (mm) | 105                |
|              | Plate Hole Centres Width (mm)  | 80/75              |
| W.           | Plate Hole Diameter            | 10                 |
|              | Product Type                   | Top Plate Castors  |
| ₫            | Swivel Radius                  | 150                |
|              | Temperature Range              | -20 min to +60 max |
| 1            | Thread Material                | No                 |
| <u>\$</u> ]  | Total Castor Height            | 190                |
| <b>→</b> 0-  | Tread Width (mm)               | 45                 |
| <b>(S)</b>   | Wheel Centre                   | Cast Iron          |
| 0            | Wheel Colour                   | Cast Iron          |
| <u></u>      | Wheel Diameter(mm)             | 150                |
| 0            | Wheel Material                 | Cast Iron          |
|              |                                |                    |

## **Dimensions**