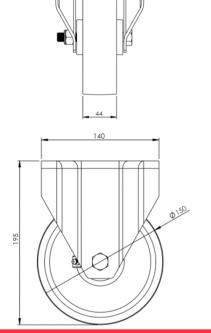

## **Technical Specifications**

| ٥            | Bearing Type                   | Roller             |
|--------------|--------------------------------|--------------------|
| <b>S</b>     | Colour                         | No                 |
| KG           | Load Capacity (kg)             | 700                |
| KG<br>X4     | Max Load Capacity of 4 Castors | 2100               |
| (2) (4)<br>( | Plate Dimension Length (mm)    | 140                |
|              | Plate Dimension Width (mm)     | 110                |
|              | Plate Hole Centres Length (mm) | 105                |
|              | Plate Hole Centres Width (mm)  | 80/75              |
| W.           | Plate Hole Diameter            | 10                 |
|              | Product Type                   | Top Plate Castors  |
| ₫            | Swivel Radius                  | 150                |
|              | Temperature Range              | -20 min to +60 max |
| 1            | Thread Material                | No                 |
| <u>\$</u> ]  | Total Castor Height            | 190                |
| <b>→</b> 0-  | Tread Width (mm)               | 45                 |
| <b>(S)</b>   | Wheel Centre                   | Cast Iron          |
| 0            | Wheel Colour                   | Cast Iron          |
| <u></u>      | Wheel Diameter(mm)             | 150                |
| 0            | Wheel Material                 | Cast Iron          |
|              |                                |                    |

## **Dimensions**