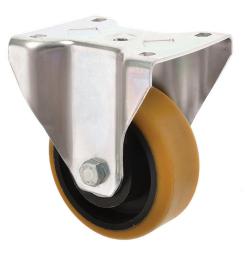

## 125mm Fixed Heavy Duty Castors Polyurethane Wheel 550kg 125-5050-SUB

These 5" heavy duty fixed castors are made of a heavy duty pressed steel zinc plated, housing a polyurethane wheel mounted on a cast iron centre. This fixed castor wheel runs on ball journal bearings, making the heavier loads easier to move. These castors are suitable for a range of heavy duty applications. Overall height 164mm, load capacity 550kgs per fixed caster wheel, 4 x M10 Bolt Fixing Plate, making these heavy duty fixed castors easy to fix, move and combine 4 castors to carry over 1.5 tonnes castors.