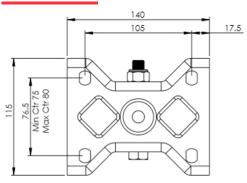

## **Dimensions**

| Ô                     | Bearing Type                   | Ball Journal        |
|-----------------------|--------------------------------|---------------------|
| 5                     | Colour                         | No                  |
| 0                     | Hardness of Tread              | A92                 |
| KG                    | Load Capacity (kg)             | 550                 |
| ×g<br>×4              | Max Load Capacity of 4 Castors | 1650                |
|                       | Plate Dimension Length (mm)    | 140                 |
|                       | Plate Dimension Width (mm)     | 110                 |
|                       | Plate Hole Centres Length (mm) | 105                 |
|                       | Plate Hole Centres Width (mm)  | 80/75               |
| No.                   | Plate Hole Diameter            | 10                  |
| Ş                     | Product Type                   | Top Plate Castors   |
| Į                     | Temperature Range              | -40 min to + 60 max |
| 1                     | Thread Material                | No                  |
| <u>1</u>              | Total Castor Height            | 164                 |
|                       | Tread Width (mm)               | 50                  |
| $\odot$               | Wheel Centre                   | Cast Iron           |
| $\odot$               | Wheel Colour                   | Yellow              |
| $\overline{\bigcirc}$ | Wheel Diameter(mm)             | 125                 |
| 0                     | Wheel Material                 | Polyurethane        |