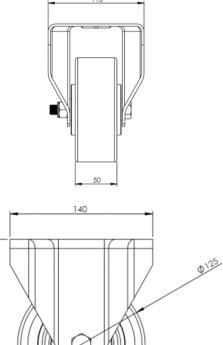

## **Dimensions**

| Ô                     | Bearing Type                   | Ball Journal        |
|-----------------------|--------------------------------|---------------------|
| 5                     | Colour                         | No                  |
| 0                     | Hardness of Tread              | A92                 |
| KG                    | Load Capacity (kg)             | 550                 |
| ×g<br>×4              | Max Load Capacity of 4 Castors | 1650                |
|                       | Plate Dimension Length (mm)    | 140                 |
|                       | Plate Dimension Width (mm)     | 110                 |
|                       | Plate Hole Centres Length (mm) | 105                 |
|                       | Plate Hole Centres Width (mm)  | 80/75               |
| No.                   | Plate Hole Diameter            | 10                  |
| Ş                     | Product Type                   | Top Plate Castors   |
| Į                     | Temperature Range              | -40 min to + 60 max |
| 1                     | Thread Material                | No                  |
| <u>1</u>              | Total Castor Height            | 164                 |
|                       | Tread Width (mm)               | 50                  |
| $\odot$               | Wheel Centre                   | Cast Iron           |
| $\odot$               | Wheel Colour                   | Yellow              |
| $\overline{\bigcirc}$ | Wheel Diameter(mm)             | 125                 |
| 0                     | Wheel Material                 | Polyurethane        |