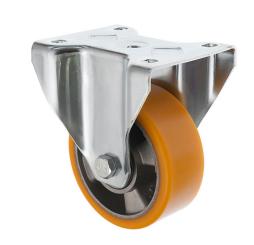

## 125mm Heavy Duty Fixed Castors Polyurethane Wheel 500kg

125-5050-PAL

These 125mm extra heavy duty fixed castors, overall height 164mm, load capacity 500kgs each, 4 X M10 Bolt fixing plate. Heavy duty fixed castors are made of a heavy duty pressed steel zinc plated, housing a polyurethane wheel mounted on an aluminium centre. This fixed castor wheel runs on ball journal bearings, making the heavier loads easier to move. These castors are suitable for a range of heavy duty applications. Combine 4 castors to take 1.5tonne castors load capacity. Electro conductive version available, please contact the sales team.

## **Technical Specifications**

| ٥           | Bearing Type                   | Ball Journal        |
|-------------|--------------------------------|---------------------|
|             | Colour                         | No                  |
| 0           | Hardness of Tread              | A92                 |
| KG          | Load Capacity (kg)             | 500                 |
| KG<br>X4    | Max Load Capacity of 4 Castors | 1500                |
| ∑ <         | Plate Dimension Length (mm)    | 140                 |
|             | Plate Dimension Width (mm)     | 110                 |
|             | Plate Hole Centres Length (mm) | 105                 |
| J           | Plate Hole Centres Width (mm)  | 80/75               |
| */ <u>*</u> | Plate Hole Diameter            | 10                  |
| ٥           | Product Type                   | Top Plate Castors   |
| Į.          | Temperature Range              | -20 min to + 60 max |
| 1           | Thread Material                | No                  |
| <b></b> ∅]  | Total Castor Height            | 164                 |
|             | Tread Width (mm)               | 50                  |
| 0           | Wheel Centre                   | Aluminium           |
| 0           | Wheel Colour                   | Yellow              |
| <u></u>     | Wheel Diameter(mm)             | 125                 |
| 0           | Wheel Material                 | Polyurethane        |
|             |                                |                     |