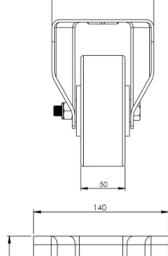

## **Technical Specifications**

| ٥           | Bearing Type                   | Ball Journal        |
|-------------|--------------------------------|---------------------|
|             | Colour                         | No                  |
| 0           | Hardness of Tread              | A92                 |
| KG          | Load Capacity (kg)             | 500                 |
| KG<br>X4    | Max Load Capacity of 4 Castors | 1500                |
| ∑ <         | Plate Dimension Length (mm)    | 140                 |
|             | Plate Dimension Width (mm)     | 110                 |
|             | Plate Hole Centres Length (mm) | 105                 |
| J           | Plate Hole Centres Width (mm)  | 80/75               |
| */ <u>*</u> | Plate Hole Diameter            | 10                  |
| ٥           | Product Type                   | Top Plate Castors   |
| Į.          | Temperature Range              | -20 min to + 60 max |
| 1           | Thread Material                | No                  |
| <b></b> ∅]  | Total Castor Height            | 164                 |
|             | Tread Width (mm)               | 50                  |
| 0           | Wheel Centre                   | Aluminium           |
| 0           | Wheel Colour                   | Yellow              |
| <u></u>     | Wheel Diameter(mm)             | 125                 |
| 0           | Wheel Material                 | Polyurethane        |
|             |                                |                     |