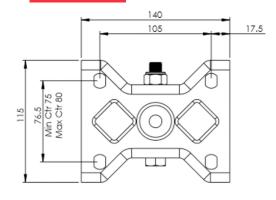

## **Technical Specifications**

| ٥           | Bearing Type                   | Ball Journal        |
|-------------|--------------------------------|---------------------|
|             | Colour                         | No                  |
| 0           | Hardness of Tread              | A92                 |
| KG          | Load Capacity (kg)             | 500                 |
| KG<br>X4    | Max Load Capacity of 4 Castors | 1500                |
| ∑ <         | Plate Dimension Length (mm)    | 140                 |
|             | Plate Dimension Width (mm)     | 110                 |
|             | Plate Hole Centres Length (mm) | 105                 |
| J           | Plate Hole Centres Width (mm)  | 80/75               |
| */ <u>*</u> | Plate Hole Diameter            | 10                  |
| ٥           | Product Type                   | Top Plate Castors   |
| Į.          | Temperature Range              | -20 min to + 60 max |
| 1           | Thread Material                | No                  |
| <b></b> ∅]  | Total Castor Height            | 164                 |
|             | Tread Width (mm)               | 50                  |
| 0           | Wheel Centre                   | Aluminium           |
| 0           | Wheel Colour                   | Yellow              |
| <u></u>     | Wheel Diameter(mm)             | 125                 |
| 0           | Wheel Material                 | Polyurethane        |
|             |                                |                     |

## **Dimensions**