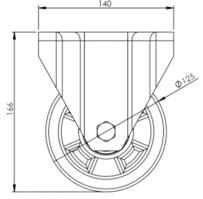

## **Technical Specifications**

| ٥           | Bearing Type                   | Ball Journal        |
|-------------|--------------------------------|---------------------|
|             | Colour                         | No                  |
| 0           | Hardness of Tread              | A92                 |
| KG          | Load Capacity (kg)             | 500                 |
| KG<br>X4    | Max Load Capacity of 4 Castors | 1500                |
| ∑ <         | Plate Dimension Length (mm)    | 140                 |
|             | Plate Dimension Width (mm)     | 110                 |
|             | Plate Hole Centres Length (mm) | 105                 |
| J           | Plate Hole Centres Width (mm)  | 80/75               |
| */ <u>*</u> | Plate Hole Diameter            | 10                  |
| ٥           | Product Type                   | Top Plate Castors   |
| Į.          | Temperature Range              | -20 min to + 60 max |
| 1           | Thread Material                | No                  |
| <b></b> ∅]  | Total Castor Height            | 164                 |
|             | Tread Width (mm)               | 50                  |
| 0           | Wheel Centre                   | Aluminium           |
| 0           | Wheel Colour                   | Yellow              |
| <u></u>     | Wheel Diameter(mm)             | 125                 |
| 0           | Wheel Material                 | Polyurethane        |
|             |                                |                     |