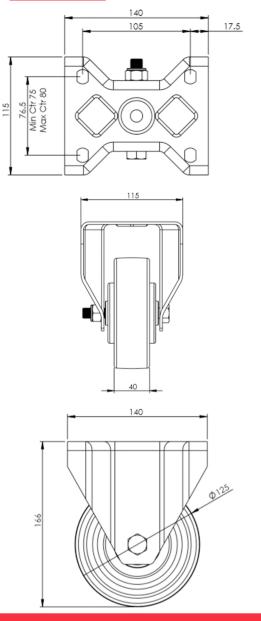

## **Technical Specifications**

| ٧                      | Bearing Type                                                                       | Ball Journal                          |
|------------------------|------------------------------------------------------------------------------------|---------------------------------------|
| 59                     | Colour                                                                             | No                                    |
| 0                      | Hardness of Tread                                                                  | D75                                   |
| KG                     | Load Capacity (kg)                                                                 | 700                                   |
| KG<br>X4               | Max Load Capacity of 4 Castors                                                     | 2100                                  |
| () ()<br>(             | Plate Dimension Length (mm)                                                        | 140                                   |
|                        | Plate Dimension Width (mm)                                                         | 110                                   |
|                        | Plate Hole Centres Length (mm)                                                     | 105                                   |
|                        | Plate Hole Centres Width (mm)                                                      | 80/75                                 |
| W.                     | Plate Hole Diameter                                                                | 10                                    |
| ٠                      | Product Type                                                                       | Top Plate Castors                     |
|                        |                                                                                    |                                       |
| Į                      | Temperature Range                                                                  | -40 min to + 80 max                   |
| <u></u>                | Temperature Range Thread Material                                                  | -40 min to + 80 max                   |
|                        |                                                                                    |                                       |
| <u>I</u>               | Thread Material                                                                    | No                                    |
| <u>I</u>               | Thread Material  Total Castor Height                                               | No<br>164                             |
| <u>I</u><br><u>S</u> : | Thread Material  Total Castor Height  Tread Width (mm)                             | No<br>164<br>40                       |
| <u>I</u><br><u>S</u> : | Thread Material  Total Castor Height  Tread Width (mm)  Wheel Centre               | No<br>164<br>40<br>Polyamide          |
| <u>I</u><br><u>S</u> : | Thread Material  Total Castor Height  Tread Width (mm)  Wheel Centre  Wheel Colour | No<br>164<br>40<br>Polyamide<br>White |

## **Dimensions**