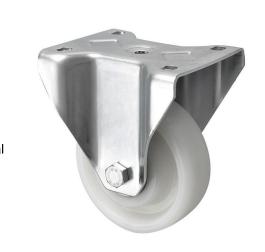

## 125mm Fixed Heavy Duty Castors Nylon Wheel 700kg

125-5050-NYB

These 125mm extra heavy duty fixed castors made of a heavy duty pressed steel zinc plated, housing a heavy duty 5" nylon wheel. This fixed castor wheel runs on ball journal bearings, making heavier loads easier to move. These fixed nylon castors are suitable for a range of heavy duty applications. Carrying loads per fixed castor of 700kgs each, overall height 164mm, 4 x M10 Bolt Fixing Plate. Over 2 tonne castors when 4 are combined, can be teamed up with swivel and lockable castor versions.