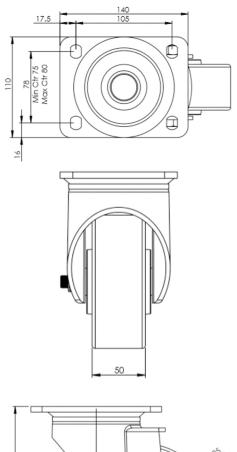

## **Technical Specifications**

| Ô                          | Bearing Type                                                                                                                     | Ball Journal                                                         |
|----------------------------|----------------------------------------------------------------------------------------------------------------------------------|----------------------------------------------------------------------|
|                            | Colour                                                                                                                           | Yellow                                                               |
| 0                          | Hardness of Tread                                                                                                                | A92                                                                  |
| KG                         | Load Capacity (kg)                                                                                                               | 550                                                                  |
| Ka<br>x4                   | Max Load Capacity of 4 Castors                                                                                                   | 1650                                                                 |
|                            | Plate Dimension Length (mm)                                                                                                      | 140                                                                  |
| <u>t</u>                   | Plate Dimension Width (mm)                                                                                                       | 110                                                                  |
|                            | Plate Hole Centres Length (mm)                                                                                                   | 105                                                                  |
| I.,                        | Plate Hole Centres Width (mm)                                                                                                    | 80/75                                                                |
| W.K.                       | Plate Hole Diameter                                                                                                              | 10                                                                   |
| 0                          |                                                                                                                                  |                                                                      |
| Ö                          | Product Type                                                                                                                     | Top Plate Castors                                                    |
| 15<br>15                   | Product Type<br>Swivel Radius                                                                                                    | Top Plate Castors                                                    |
|                            |                                                                                                                                  |                                                                      |
| 5                          | Swivel Radius                                                                                                                    | 118                                                                  |
| inne<br>Million<br>Million | Swivel Radius<br>Temperature Range                                                                                               | 118<br>-40 min to + 60 max                                           |
|                            | Swivel Radius<br>Temperature Range<br>Thread Material                                                                            | 118<br>-40 min to + 60 max<br>No                                     |
|                            | Swivel Radius<br>Temperature Range<br>Thread Material<br>Total Castor Height                                                     | 118<br>-40 min to + 60 max<br>No<br>164                              |
|                            | Swivel Radius<br>Temperature Range<br>Thread Material<br>Total Castor Height<br>Tread Width (mm)                                 | 118<br>-40 min to + 60 max<br>No<br>164<br>50                        |
|                            | Swivel Radius<br>Temperature Range<br>Thread Material<br>Total Castor Height<br>Tread Width (mm)<br>Wheel Centre                 | 118<br>-40 min to + 60 max<br>No<br>164<br>50<br>Cast Iron           |
|                            | Swivel Radius<br>Temperature Range<br>Thread Material<br>Total Castor Height<br>Tread Width (mm)<br>Wheel Centre<br>Wheel Colour | 118<br>-40 min to + 60 max<br>No<br>164<br>50<br>Cast Iron<br>Yellow |

## Dimensions

Email: sales@rosscastors.co.uk

Ross Handling 1 Tuxford Road Leicester LE4 9TZ