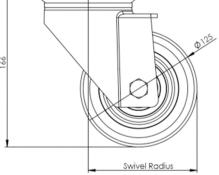

## **Technical Specifications**

| Ô                          | Bearing Type                                                                                                                     | Ball Journal                                                         |
|----------------------------|----------------------------------------------------------------------------------------------------------------------------------|----------------------------------------------------------------------|
|                            | Colour                                                                                                                           | Yellow                                                               |
| 0                          | Hardness of Tread                                                                                                                | A92                                                                  |
| KG                         | Load Capacity (kg)                                                                                                               | 550                                                                  |
| Ka<br>x4                   | Max Load Capacity of 4 Castors                                                                                                   | 1650                                                                 |
|                            | Plate Dimension Length (mm)                                                                                                      | 140                                                                  |
| <u>t</u>                   | Plate Dimension Width (mm)                                                                                                       | 110                                                                  |
|                            | Plate Hole Centres Length (mm)                                                                                                   | 105                                                                  |
| I.,                        | Plate Hole Centres Width (mm)                                                                                                    | 80/75                                                                |
| W.K.                       | Plate Hole Diameter                                                                                                              | 10                                                                   |
| 0                          |                                                                                                                                  |                                                                      |
| Ö                          | Product Type                                                                                                                     | Top Plate Castors                                                    |
| 15<br>15                   | Product Type<br>Swivel Radius                                                                                                    | Top Plate Castors                                                    |
|                            |                                                                                                                                  |                                                                      |
| 5                          | Swivel Radius                                                                                                                    | 118                                                                  |
| inne<br>Million<br>Million | Swivel Radius<br>Temperature Range                                                                                               | 118<br>-40 min to + 60 max                                           |
|                            | Swivel Radius<br>Temperature Range<br>Thread Material                                                                            | 118<br>-40 min to + 60 max<br>No                                     |
|                            | Swivel Radius<br>Temperature Range<br>Thread Material<br>Total Castor Height                                                     | 118<br>-40 min to + 60 max<br>No<br>164                              |
|                            | Swivel Radius<br>Temperature Range<br>Thread Material<br>Total Castor Height<br>Tread Width (mm)                                 | 118<br>-40 min to + 60 max<br>No<br>164<br>50                        |
|                            | Swivel Radius<br>Temperature Range<br>Thread Material<br>Total Castor Height<br>Tread Width (mm)<br>Wheel Centre                 | 118<br>-40 min to + 60 max<br>No<br>164<br>50<br>Cast Iron           |
|                            | Swivel Radius<br>Temperature Range<br>Thread Material<br>Total Castor Height<br>Tread Width (mm)<br>Wheel Centre<br>Wheel Colour | 118<br>-40 min to + 60 max<br>No<br>164<br>50<br>Cast Iron<br>Yellow |

## Dimensions

Email: sales@rosscastors.co.uk

Ross Handling 1 Tuxford Road Leicester LE4 9TZ