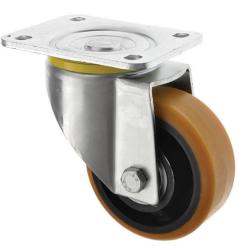

## 125mm Heavy Duty Castors Polyurethane Wheel 550kg 125-5000-SUB

These extra <strong>heavy duty swivel castors</strong> are 164mm overall height, 4 x M10 Bolt fixing plate, castor housing made of a heavy duty pressed steel zinc plated,&nbsp;with&nbsp;&nbsp;a 5" (125mm) polyurethane wheel on a cast iron centre. This swiveling castors wheel runs on ball journal bearings, making heavier loads easier to move. These castors are suitable for a range of heavy duty applications, able to carry loads 550kgs each. Combine 4 x 5" heavy duty polyurethane castors to carry over 1.5 tonnes