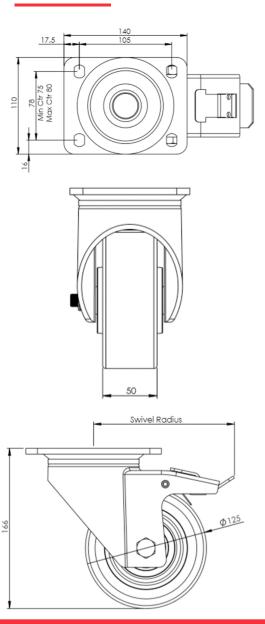

## **Technical Specifications**

| ٥           | Bearing Type                   | Ball Journal        |
|-------------|--------------------------------|---------------------|
|             | Colour                         | No                  |
| 0           | Hardness of Tread              | A92                 |
| KG          | Load Capacity (kg)             | 550                 |
| KG<br>X4    | Max Load Capacity of 4 Castors | 1650                |
|             | Plate Dimension Length (mm)    | 140                 |
| <u> </u>    | Plate Dimension Width (mm)     | 110                 |
|             | Plate Hole Centres Length (mm) | 105                 |
| ) ji        | Plate Hole Centres Width (mm)  | 80/75               |
| */ <u>C</u> | Plate Hole Diameter            | 10                  |
|             | Product Type                   | Top Plate Castors   |
| 3           | Swivel Radius                  | 148                 |
| 1           | Temperature Range              | -40 min to + 60 max |
| 1           | Thread Material                | No                  |
| <u>\$</u> [ | Total Castor Height            | 164                 |
| <u>,0</u>   | Tread Width (mm)               | 50                  |
| <b>(S)</b>  | Wheel Centre                   | Cast Iron           |
| 0           | Wheel Colour                   | Yellow              |
| <u></u>     | Wheel Diameter(mm)             | 125                 |
| •           | Wheel Material                 | Polyurethane        |
| 0           |                                | ,                   |

## **Dimensions**