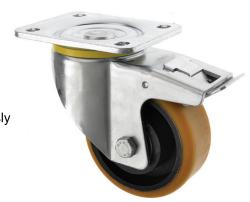

## 125mm Heavy Duty Braked Castors Polyurethane Wheel 550kg

## 125-5000-SUB/SWB

These 125mm extra heavy duty lockable castors are made of a heavy duty pressed steel zinc plated, housing a 5" ( 125mm ) polyurethane wheel mounted on a cast iron centre. These 5" heavy duty polyurethane caster wheels run on ball journal bearings, making the heavier loads easier to move. The foot operated wheel brake simultaneously brakes both the swivel castor head and the wheel. These castors are suitable for a range of heavy duty applications. Able to carry loads of 550kgs each castor, combine 4 to carry 1.5 tonnes. Overall height 164mm, 4 x M10 Bolt Fixing top plate castors for easy attachment, in stock for NEXT DAY delivery!