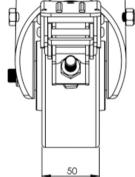

## **Technical Specifications**

| ¢.       | Bearing Type                                                                                                   | Ball Journal                                                        |
|----------|----------------------------------------------------------------------------------------------------------------|---------------------------------------------------------------------|
| 5        | Colour                                                                                                         | No                                                                  |
| 0        | Hardness of Tread                                                                                              | 92 shore A                                                          |
| KG       | Load Capacity (kg)                                                                                             | 550                                                                 |
| Ka<br>x4 | Max Load Capacity of 4 Castors                                                                                 | 1650                                                                |
|          | Plate Dimension Length (mm)                                                                                    | 140                                                                 |
| 123      | Plate Dimension Width (mm)                                                                                     | 110                                                                 |
|          | Plate Hole Centres Length (mm)                                                                                 | 105                                                                 |
|          | Plate Hole Centres Width (mm)                                                                                  | 80/75                                                               |
| *        | Plate Hole Diameter                                                                                            | 10                                                                  |
| 0        |                                                                                                                |                                                                     |
| Õ        | Product Type                                                                                                   | Top Plate Castors                                                   |
| 17<br>19 | Product Type<br>Swivel Radius                                                                                  | Top Plate Castors                                                   |
|          |                                                                                                                |                                                                     |
| 5        | Swivel Radius                                                                                                  | 168                                                                 |
|          | Swivel Radius<br>Temperature Range                                                                             | 168<br>-40 min to +60 max                                           |
|          | Swivel Radius<br>Temperature Range<br>Thread Material                                                          | 168<br>-40 min to +60 max<br>No                                     |
|          | Swivel Radius<br>Temperature Range<br>Thread Material<br>Total Castor Height                                   | 168<br>-40 min to +60 max<br>No<br>164                              |
|          | Swivel Radius<br>Temperature Range<br>Thread Material<br>Total Castor Height<br>Tread Width (mm)               | 168<br>-40 min to +60 max<br>No<br>164<br>50                        |
|          | Swivel Radius Temperature Range Thread Material Total Castor Height Tread Width (mm) Wheel Centre              | 168<br>-40 min to +60 max<br>No<br>164<br>50<br>Cast Iron           |
|          | Swivel Radius Temperature Range Thread Material Total Castor Height Tread Width (mm) Wheel Centre Wheel Colour | 168<br>-40 min to +60 max<br>No<br>164<br>50<br>Cast Iron<br>Yellow |