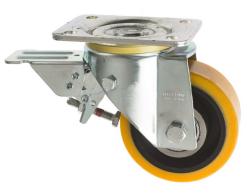

## 125mm Heavy Duty Castors with Leading Brake Polyurethane Wheel 125-5000-SUB/FR

Leading Brake Castors are ideal for applications where when moving equipment you do not want the foot operated brake pedal to be lost under the equipment. No following brake flutter, and foot pedal easily accessed. These Leading Brake added to our heavy duty 5000 Series castors for heavy duty applications.