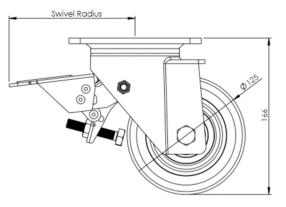

## **Technical Specifications**

| ¢.       | Bearing Type                                                                                                   | Ball Journal                                                        |
|----------|----------------------------------------------------------------------------------------------------------------|---------------------------------------------------------------------|
| 5        | Colour                                                                                                         | No                                                                  |
| 0        | Hardness of Tread                                                                                              | 92 shore A                                                          |
| KG       | Load Capacity (kg)                                                                                             | 550                                                                 |
| Ka<br>x4 | Max Load Capacity of 4 Castors                                                                                 | 1650                                                                |
|          | Plate Dimension Length (mm)                                                                                    | 140                                                                 |
| 123      | Plate Dimension Width (mm)                                                                                     | 110                                                                 |
|          | Plate Hole Centres Length (mm)                                                                                 | 105                                                                 |
|          | Plate Hole Centres Width (mm)                                                                                  | 80/75                                                               |
| *        | Plate Hole Diameter                                                                                            | 10                                                                  |
| 0        |                                                                                                                |                                                                     |
| Õ        | Product Type                                                                                                   | Top Plate Castors                                                   |
| 17<br>19 | Product Type<br>Swivel Radius                                                                                  | Top Plate Castors                                                   |
|          |                                                                                                                |                                                                     |
| 5        | Swivel Radius                                                                                                  | 168                                                                 |
|          | Swivel Radius<br>Temperature Range                                                                             | 168<br>-40 min to +60 max                                           |
|          | Swivel Radius<br>Temperature Range<br>Thread Material                                                          | 168<br>-40 min to +60 max<br>No                                     |
|          | Swivel Radius<br>Temperature Range<br>Thread Material<br>Total Castor Height                                   | 168<br>-40 min to +60 max<br>No<br>164                              |
|          | Swivel Radius<br>Temperature Range<br>Thread Material<br>Total Castor Height<br>Tread Width (mm)               | 168<br>-40 min to +60 max<br>No<br>164<br>50                        |
|          | Swivel Radius Temperature Range Thread Material Total Castor Height Tread Width (mm) Wheel Centre              | 168<br>-40 min to +60 max<br>No<br>164<br>50<br>Cast Iron           |
|          | Swivel Radius Temperature Range Thread Material Total Castor Height Tread Width (mm) Wheel Centre Wheel Colour | 168<br>-40 min to +60 max<br>No<br>164<br>50<br>Cast Iron<br>Yellow |