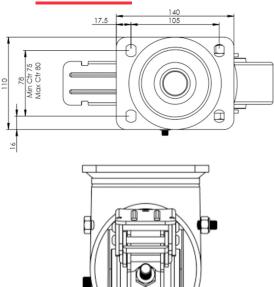

## **Technical Specifications**

| ¢.       | Bearing Type                                                                                                   | Ball Journal                                                        |
|----------|----------------------------------------------------------------------------------------------------------------|---------------------------------------------------------------------|
| 5        | Colour                                                                                                         | No                                                                  |
| 0        | Hardness of Tread                                                                                              | 92 shore A                                                          |
| KG       | Load Capacity (kg)                                                                                             | 550                                                                 |
| Ka<br>x4 | Max Load Capacity of 4 Castors                                                                                 | 1650                                                                |
|          | Plate Dimension Length (mm)                                                                                    | 140                                                                 |
| 123      | Plate Dimension Width (mm)                                                                                     | 110                                                                 |
|          | Plate Hole Centres Length (mm)                                                                                 | 105                                                                 |
|          | Plate Hole Centres Width (mm)                                                                                  | 80/75                                                               |
| *        | Plate Hole Diameter                                                                                            | 10                                                                  |
| 0        |                                                                                                                |                                                                     |
| Õ        | Product Type                                                                                                   | Top Plate Castors                                                   |
| 17<br>19 | Product Type<br>Swivel Radius                                                                                  | Top Plate Castors                                                   |
|          |                                                                                                                |                                                                     |
| 5        | Swivel Radius                                                                                                  | 168                                                                 |
|          | Swivel Radius<br>Temperature Range                                                                             | 168<br>-40 min to +60 max                                           |
|          | Swivel Radius<br>Temperature Range<br>Thread Material                                                          | 168<br>-40 min to +60 max<br>No                                     |
|          | Swivel Radius<br>Temperature Range<br>Thread Material<br>Total Castor Height                                   | 168<br>-40 min to +60 max<br>No<br>164                              |
|          | Swivel Radius<br>Temperature Range<br>Thread Material<br>Total Castor Height<br>Tread Width (mm)               | 168<br>-40 min to +60 max<br>No<br>164<br>50                        |
|          | Swivel Radius Temperature Range Thread Material Total Castor Height Tread Width (mm) Wheel Centre              | 168<br>-40 min to +60 max<br>No<br>164<br>50<br>Cast Iron           |
|          | Swivel Radius Temperature Range Thread Material Total Castor Height Tread Width (mm) Wheel Centre Wheel Colour | 168<br>-40 min to +60 max<br>No<br>164<br>50<br>Cast Iron<br>Yellow |

Dimensions

Ross Handling 1 Tuxford Road Leicester LE4 9TZ