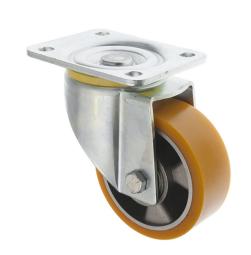

## 125mm Heavy Duty Polyurethane Castor Wheel Aluminium Centre

## 125-5000-PAL

This 125mm extra heavy duty castors made of a heavy duty pressed steel zinc plated, housing a polyurethane wheel on an aluminium centre. This swivel castor wheel runs on ball journal bearings, making heavier loads easier to move. These castors are suitable for a range of heavy duty applications, carrying 500kgs each castor, overall height 164mm, 4 x M10 Bolt Fixing Plate. Combine 4 of these heavy duty casters to carry 1.5 tonnes! Electro conductive version available, please contact the sales team.