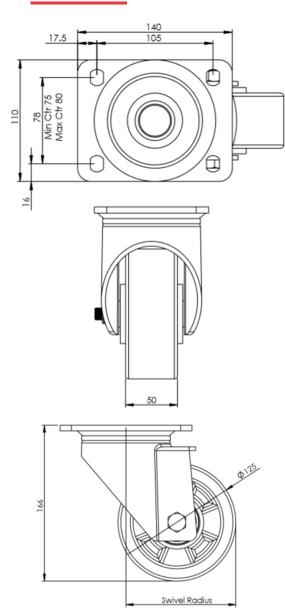

## **Technical Specifications**

|                                        | Bearing Type                   | Ball Journal        |
|----------------------------------------|--------------------------------|---------------------|
|                                        | Colour                         | No                  |
| 0                                      | Hardness of Tread              | A92                 |
| KG                                     | Load Capacity (kg)             | 500                 |
| Ka<br>X4                               | Max Load Capacity of 4 Castors | 1500                |
|                                        | Plate Dimension Length (mm)    | 140                 |
|                                        | Plate Dimension Width (mm)     | 110                 |
|                                        | Plate Hole Centres Length (mm) | 105                 |
| I                                      | Plate Hole Centres Width (mm)  | 80/75               |
| ************************************** | Plate Hole Diameter            | 10                  |
| ٥                                      | Product Type                   | Top Plate Castors   |
| 3                                      | Swivel Radius                  | 118                 |
|                                        | Temperature Range              | -20 min to + 60 max |
| <u>B</u>                               | Thread Material                | No                  |
| <b></b> ∅]                             | Total Castor Height            | 164                 |
| <b>→</b> P-                            | Tread Width (mm)               | 50                  |
| <b>(S)</b>                             | Wheel Centre                   | Aluminium           |
| 0                                      | Wheel Colour                   | Yellow              |
| <u></u>                                | Wheel Diameter(mm)             | 125                 |
| 0                                      | Wheel Material                 | Polyurethane        |
|                                        |                                |                     |

## **Dimensions**