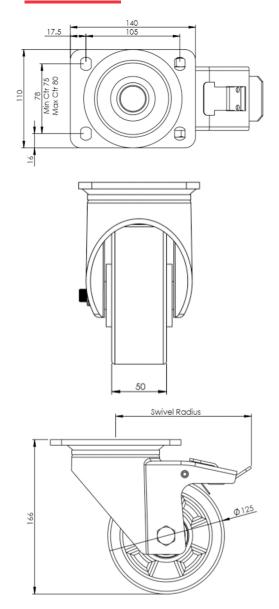

## **Technical Specifications**

| ()           | Bearing Type                     | Ball Journal        |
|--------------|----------------------------------|---------------------|
| 5            | Colour                           | No                  |
| 0            | Hardness of Tread                | A92                 |
| KG           | Load Capacity (kg)               | 500                 |
| KG x4        | Max Load Capacity of 4 Castors   | 1500                |
|              | Plate Dimension Length (mm)      | 140                 |
| 100          | Plate Dimension Width (mm)       | 110                 |
|              | Plate Hole Centres Length (mm)   | 105                 |
|              | Plate Hole Centres Width (mm)    | 80/75               |
| *            | Plate Hole Diameter              | 10                  |
| Ö            | Product Type                     | Top Plate Castors   |
| 5            | Swivel Radius                    | 148                 |
| l.           | Temperature Range                | -20 min to + 60 max |
|              | Thread Material                  | No                  |
| \$<br>2<br>1 | Total Castor Height              | 164                 |
| 0            |                                  |                     |
|              | Tread Width (mm)                 | 50                  |
| -N-          | Tread Width (mm)<br>Wheel Centre | 50<br>Aluminium     |
|              |                                  |                     |
| 0            | Wheel Centre                     | Aluminium           |

## Dimensions

Ross Handling 1 Tuxford Road Leicester LE4 9TZ