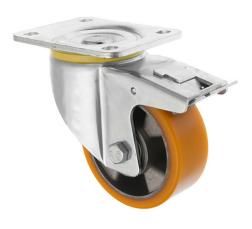

## 125mm Heavy Duty Castors with Brake Polyurethane Wheel 125-5000-PAL/SWB

125mm extra heavy duty castor which is made of heavy-duty pressed steel zinc. This particular braked castor is housed within a 125mm polyurethane wheel mounted on an aluminium centre for added strength. Carrying loads of 500kgs each of these industrial castor wheels runs on ball journal bearings, making the heavier loads easier o move. The foot-operated wheel brake simultaneously brakes both the swivel castor head and the wheel. These lockable castors are suitable for a range of heavy-duty applications which require strong polyurethane caster wheels. Electro conductive version available, please contact the sales team.