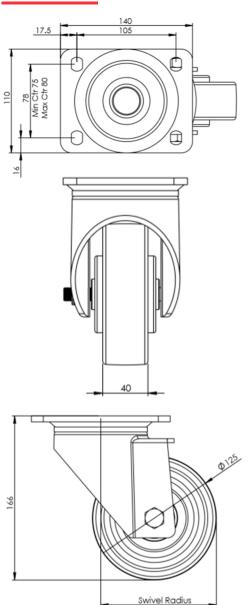

## **Technical Specifications**

|             | Bearing Type                   | Ball Journal        |
|-------------|--------------------------------|---------------------|
|             | Colour                         | No                  |
| 0           | Hardness of Tread              | D75                 |
| KG          | Load Capacity (kg)             | 700                 |
| KG<br>X4    | Max Load Capacity of 4 Castors | 2100                |
| <u>&gt;</u> | Plate Dimension Length (mm)    | 140                 |
| TŢ.         | Plate Dimension Width (mm)     | 110                 |
|             | Plate Hole Centres Length (mm) | 105                 |
| JI          | Plate Hole Centres Width (mm)  | 80/75               |
| **          | Plate Hole Diameter            | 10                  |
| ٥           | Product Type                   | Top Plate Castors   |
| 3           | Swivel Radius                  | 118                 |
| Į.          | Temperature Range              | -40 min to + 80 max |
| 1           | Thread Material                | No                  |
| <u>u</u>    | Total Castor Height            | 164                 |
| <b>→</b> 0- | Tread Width (mm)               | 40                  |
|             | Wheel Centre                   | Polyamide           |
| 0           | Wheel Colour                   | White               |
| <u></u>     | Wheel Diameter(mm)             | 125                 |
| 0           | Wheel Material                 | Nylon               |
|             |                                |                     |

## **Dimensions**