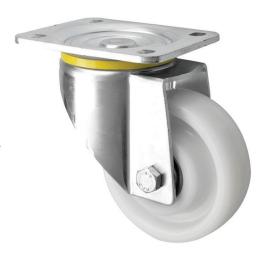

## 125mm Heavy Duty Swivel Castors with White Nylon Wheel

## 125-5000-NYB

These 125mm extra heavy duty swivel nylon castor made of a heavy duty pressed steel zinc plated, housing a heavy duty nylon wheel. This swiveling castor wheel runs on ball journal bearings, making heavier loads easier to move. These nylon castors can carry loads of 700kgs per castor. These castors are suitable for a range of heavy duty applications, combine four castors to move over 2 tonnes per castors set. Overall height 164mm, 4 x M10 Bolt Fixing plate for easy attachment to your equipment. Hardwearing nylon castors, in stock for immediate dispatch!