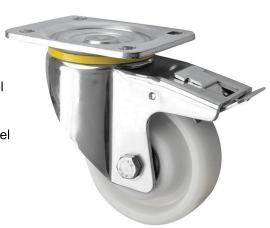

## 125mm Heavy Duty Nylon Castors with Brake

## 125-5000-NYB/SWB

These 125mm extra heavy duty braked castors is made of a heavy duty pressed steel zinc plated, housing a 5" nylon wheel. This nylon castor wheel runs on ball journal bearings, making the heavier loads easier to move. Load capacity per braked castor is 700kgs. The foot operated caster wheel brake simultaneously brakes both the swivel castor head and the wheel. These industrial braked nylon castors are suitable for a range of heavy duty applications. Overall height 164mm, 4 x M10 bolt fixing plate for ease of attachment.