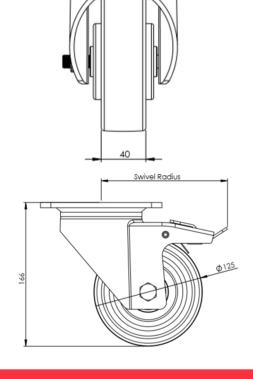

## **Technical Specifications**

| ٥              | Bearing Type                                                                                                   | Ball Journal                                      |
|----------------|----------------------------------------------------------------------------------------------------------------|---------------------------------------------------|
| <b>53</b>      | Colour                                                                                                         | No                                                |
| 0              | Hardness of Tread                                                                                              | D75                                               |
| KG             | Load Capacity (kg)                                                                                             | 700                                               |
| KQ<br>X4       | Max Load Capacity of 4 Castors                                                                                 | 2100                                              |
|                | Plate Dimension Length (mm)                                                                                    | 140                                               |
|                | Plate Dimension Width (mm)                                                                                     | 110                                               |
|                | Plate Hole Centres Length (mm)                                                                                 | 105                                               |
| ) i            | Plate Hole Centres Width (mm)                                                                                  | 80/75                                             |
| W <sub>K</sub> | Plate Hole Diameter                                                                                            | 10                                                |
| 494            | D. J. T.                                                                                                       | Too Dieto Costons                                 |
| ٥              | Product Type                                                                                                   | Top Plate Castors                                 |
| ₩<br>₩         | Swivel Radius                                                                                                  | 148                                               |
|                |                                                                                                                |                                                   |
| \$             | Swivel Radius                                                                                                  | 148                                               |
| <u>3</u>       | Swivel Radius Temperature Range                                                                                | 148<br>-40 min to + 80 max                        |
|                | Swivel Radius Temperature Range Thread Material                                                                | 148<br>-40 min to + 80 max<br>No                  |
|                | Swivel Radius Temperature Range Thread Material Total Castor Height                                            | 148<br>-40 min to + 80 max<br>No<br>164           |
|                | Swivel Radius Temperature Range Thread Material Total Castor Height Tread Width (mm)                           | 148<br>-40 min to + 80 max<br>No<br>164<br>40     |
|                | Swivel Radius Temperature Range Thread Material Total Castor Height Tread Width (mm) Wheel Centre              | 148 -40 min to + 80 max No 164 40 Polyamide       |
|                | Swivel Radius Temperature Range Thread Material Total Castor Height Tread Width (mm) Wheel Centre Wheel Colour | 148 -40 min to + 80 max No 164 40 Polyamide White |

## **Dimensions**