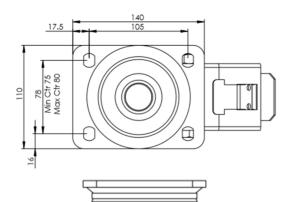

## **Technical Specifications**

| ٥              | Bearing Type                                                                                                   | Ball Journal                                      |
|----------------|----------------------------------------------------------------------------------------------------------------|---------------------------------------------------|
| <b>53</b>      | Colour                                                                                                         | No                                                |
| 0              | Hardness of Tread                                                                                              | D75                                               |
| KG             | Load Capacity (kg)                                                                                             | 700                                               |
| KQ<br>X4       | Max Load Capacity of 4 Castors                                                                                 | 2100                                              |
|                | Plate Dimension Length (mm)                                                                                    | 140                                               |
|                | Plate Dimension Width (mm)                                                                                     | 110                                               |
|                | Plate Hole Centres Length (mm)                                                                                 | 105                                               |
| ) i            | Plate Hole Centres Width (mm)                                                                                  | 80/75                                             |
| W <sub>K</sub> | Plate Hole Diameter                                                                                            | 10                                                |
| 494            | D. J. T.                                                                                                       | Too Dieto Costons                                 |
| ٥              | Product Type                                                                                                   | Top Plate Castors                                 |
| ₩<br>₩         | Swivel Radius                                                                                                  | 148                                               |
|                |                                                                                                                |                                                   |
| \$             | Swivel Radius                                                                                                  | 148                                               |
| <u>3</u>       | Swivel Radius Temperature Range                                                                                | 148<br>-40 min to + 80 max                        |
|                | Swivel Radius Temperature Range Thread Material                                                                | 148<br>-40 min to + 80 max<br>No                  |
|                | Swivel Radius Temperature Range Thread Material Total Castor Height                                            | 148<br>-40 min to + 80 max<br>No<br>164           |
|                | Swivel Radius Temperature Range Thread Material Total Castor Height Tread Width (mm)                           | 148<br>-40 min to + 80 max<br>No<br>164<br>40     |
|                | Swivel Radius Temperature Range Thread Material Total Castor Height Tread Width (mm) Wheel Centre              | 148 -40 min to + 80 max No 164 40 Polyamide       |
|                | Swivel Radius Temperature Range Thread Material Total Castor Height Tread Width (mm) Wheel Centre Wheel Colour | 148 -40 min to + 80 max No 164 40 Polyamide White |

## **Dimensions**