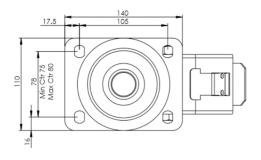

## **Technical Specifications**

|                                         | Bearing Type                   | Ball Journal       |
|-----------------------------------------|--------------------------------|--------------------|
| <b>S</b>                                | Colour                         | No                 |
| 0                                       | Hardness of Tread              | A67                |
| KG                                      | Load Capacity (kg)             | 300                |
| KG<br>X4                                | Max Load Capacity of 4 Castors | 900                |
| ( ) ( ) ( ) ( ) ( ) ( ) ( ) ( ) ( ) ( ) | Plate Dimension Length (mm)    | 140                |
|                                         | Plate Dimension Width (mm)     | 110                |
|                                         | Plate Hole Centres Length (mm) | 105                |
|                                         | Plate Hole Centres Width (mm)  | 80/75              |
| W.                                      | Plate Hole Diameter            | 10                 |
|                                         | Product Type                   | Top Plate Castors  |
| ₫                                       | Swivel Radius                  | 148                |
|                                         | Temperature Range              | -20 min to +85 max |
|                                         | Thread Material                | No                 |
| <u>&amp;</u> ]                          | Total Castor Height            | 164                |
| <u></u>                                 | Tread Width (mm)               | 40                 |
| <b>(S)</b>                              | Wheel Centre                   | Aluminum           |
| 0                                       | Wheel Colour                   | Black              |
| <u></u>                                 | Wheel Diameter(mm)             | 125                |
| 0                                       | Wheel Material                 | Rubber             |
|                                         |                                |                    |

## **Dimensions**