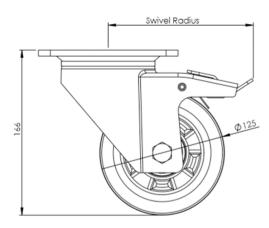

## **Technical Specifications**

|                                         | Bearing Type                   | Ball Journal       |
|-----------------------------------------|--------------------------------|--------------------|
| <b>S</b>                                | Colour                         | No                 |
| 0                                       | Hardness of Tread              | A67                |
| KG                                      | Load Capacity (kg)             | 300                |
| KG<br>X4                                | Max Load Capacity of 4 Castors | 900                |
| ( ) ( ) ( ) ( ) ( ) ( ) ( ) ( ) ( ) ( ) | Plate Dimension Length (mm)    | 140                |
|                                         | Plate Dimension Width (mm)     | 110                |
|                                         | Plate Hole Centres Length (mm) | 105                |
|                                         | Plate Hole Centres Width (mm)  | 80/75              |
| W.                                      | Plate Hole Diameter            | 10                 |
|                                         | Product Type                   | Top Plate Castors  |
| ₫                                       | Swivel Radius                  | 148                |
|                                         | Temperature Range              | -20 min to +85 max |
|                                         | Thread Material                | No                 |
| <u>&amp;</u> ]                          | Total Castor Height            | 164                |
| <u></u>                                 | Tread Width (mm)               | 40                 |
| <b>(S)</b>                              | Wheel Centre                   | Aluminum           |
| 0                                       | Wheel Colour                   | Black              |
| <u></u>                                 | Wheel Diameter(mm)             | 125                |
| 0                                       | Wheel Material                 | Rubber             |
|                                         |                                |                    |

## **Dimensions**