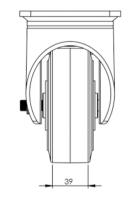

## **Technical Specifications**

|                                         | Bearing Type                   | Ball Journal       |
|-----------------------------------------|--------------------------------|--------------------|
| <b>S</b>                                | Colour                         | No                 |
| 0                                       | Hardness of Tread              | A67                |
| KG                                      | Load Capacity (kg)             | 300                |
| KG<br>X4                                | Max Load Capacity of 4 Castors | 900                |
| ( ) ( ) ( ) ( ) ( ) ( ) ( ) ( ) ( ) ( ) | Plate Dimension Length (mm)    | 140                |
|                                         | Plate Dimension Width (mm)     | 110                |
|                                         | Plate Hole Centres Length (mm) | 105                |
|                                         | Plate Hole Centres Width (mm)  | 80/75              |
| W.                                      | Plate Hole Diameter            | 10                 |
|                                         | Product Type                   | Top Plate Castors  |
| ₫                                       | Swivel Radius                  | 148                |
|                                         | Temperature Range              | -20 min to +85 max |
|                                         | Thread Material                | No                 |
| <u>&amp;</u> ]                          | Total Castor Height            | 164                |
| <u></u>                                 | Tread Width (mm)               | 40                 |
| <b>(S)</b>                              | Wheel Centre                   | Aluminum           |
| 0                                       | Wheel Colour                   | Black              |
| <u></u>                                 | Wheel Diameter(mm)             | 125                |
| 0                                       | Wheel Material                 | Rubber             |
|                                         |                                |                    |

## **Dimensions**