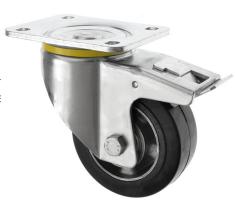

## 125-5000-HRT/SWB

These 125mm extra heavy duty castors load capacity 300kgs each, overall height 164mm 4 x M10 Bolt Fixing Plate, these 5" braked castors are made of a heavy duty pressed stee zinc plated, housing a solid rubber wheel mounted on an aluminum centre. This castor wheel runs on ball journal bearings, making the heavier loads easier to move. The foot operated wheel brake simultaneously brakes both the swivel caster head and the wheel. These heavy duty braked casters are suitable for a range of heavy industrial applications.