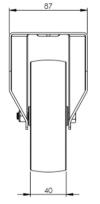

## **Technical Specifications**

|                | Bearing Type                                                      | Plain                                      |
|----------------|-------------------------------------------------------------------|--------------------------------------------|
| <b>S</b>       | Colour                                                            | No                                         |
| 0              | Hardness of Tread                                                 | D85                                        |
| KG             | Load Capacity (kg)                                                | 150                                        |
| KG<br>X4       | Max Load Capacity of 4 Castors                                    | 450                                        |
|                | Plate Dimension Length (mm)                                       | 101                                        |
|                | Plate Dimension Width (mm)                                        | 85                                         |
|                | Plate Hole Centres Length (mm)                                    | 80                                         |
| J              | Plate Hole Centres Width (mm)                                     | 60                                         |
| ***            | Plate Hole Diameter                                               | 8                                          |
|                | Product Type                                                      | Top Plate Castors                          |
| Į.             | Temperature Range                                                 | -40 min to + 180 max                       |
| B              |                                                                   |                                            |
| <u> </u>       | Thread Material                                                   | No                                         |
| <u>₹</u>       | Thread Material  Total Castor Height                              | No<br>155                                  |
| —,             |                                                                   |                                            |
| <u>&amp;</u> 1 | Total Castor Height                                               | 155                                        |
| <b></b> ₽      | Total Castor Height Tread Width (mm)                              | 155                                        |
| <b></b> ₽      | Total Castor Height  Tread Width (mm)  Wheel Centre               | 155<br>35<br>Black Phenolic Resin          |
| <u></u>        | Total Castor Height  Tread Width (mm)  Wheel Centre  Wheel Colour | 155<br>35<br>Black Phenolic Resin<br>Black |

## **Dimensions**