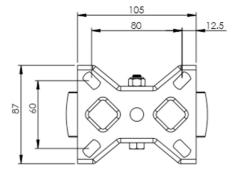

## **Technical Specifications**

|                | Bearing Type                                                      | Plain                                      |
|----------------|-------------------------------------------------------------------|--------------------------------------------|
| <b>S</b>       | Colour                                                            | No                                         |
| 0              | Hardness of Tread                                                 | D85                                        |
| KG             | Load Capacity (kg)                                                | 150                                        |
| KG<br>X4       | Max Load Capacity of 4 Castors                                    | 450                                        |
|                | Plate Dimension Length (mm)                                       | 101                                        |
|                | Plate Dimension Width (mm)                                        | 85                                         |
|                | Plate Hole Centres Length (mm)                                    | 80                                         |
| J              | Plate Hole Centres Width (mm)                                     | 60                                         |
| ***            | Plate Hole Diameter                                               | 8                                          |
|                | Product Type                                                      | Top Plate Castors                          |
| Į.             | Temperature Range                                                 | -40 min to + 180 max                       |
| B              |                                                                   |                                            |
| <u> </u>       | Thread Material                                                   | No                                         |
| <u>₹</u>       | Thread Material  Total Castor Height                              | No<br>155                                  |
| —,             |                                                                   |                                            |
| <u>&amp;</u> 1 | Total Castor Height                                               | 155                                        |
| <b></b> ₽      | Total Castor Height Tread Width (mm)                              | 155                                        |
| <b></b> ₽      | Total Castor Height  Tread Width (mm)  Wheel Centre               | 155<br>35<br>Black Phenolic Resin          |
| <u></u>        | Total Castor Height  Tread Width (mm)  Wheel Centre  Wheel Colour | 155<br>35<br>Black Phenolic Resin<br>Black |

## **Dimensions**