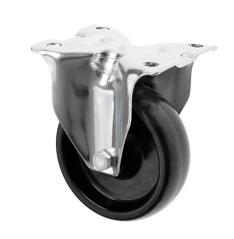

## **125mm Fixed Castor High Temperature Resistant Phenolic Resin Wheel**

125-3368-TH

This 125mm medium duty fixed top plate castors with a termotex phenolic resin wheel suitable for medium/heavy duty applications, medical equipment, catering equipment and food manufacturing trolleys. The zinc plated castors are strong and durable and the termotex phenolic resin wheels are resistant to temperatures from -40C to +180C maximum.