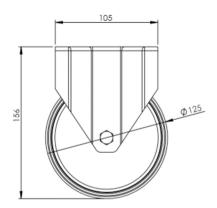

## **Technical Specifications**

|                | Bearing Type                                                      | Plain                                      |
|----------------|-------------------------------------------------------------------|--------------------------------------------|
| <b>S</b>       | Colour                                                            | No                                         |
| 0              | Hardness of Tread                                                 | D85                                        |
| KG             | Load Capacity (kg)                                                | 150                                        |
| KG<br>X4       | Max Load Capacity of 4 Castors                                    | 450                                        |
|                | Plate Dimension Length (mm)                                       | 101                                        |
|                | Plate Dimension Width (mm)                                        | 85                                         |
|                | Plate Hole Centres Length (mm)                                    | 80                                         |
| J              | Plate Hole Centres Width (mm)                                     | 60                                         |
| ***            | Plate Hole Diameter                                               | 8                                          |
|                | Product Type                                                      | Top Plate Castors                          |
| Į.             | Temperature Range                                                 | -40 min to + 180 max                       |
| B              |                                                                   |                                            |
| <u> </u>       | Thread Material                                                   | No                                         |
| <u>₹</u>       | Thread Material  Total Castor Height                              | No<br>155                                  |
| —,             |                                                                   |                                            |
| <u>&amp;</u> 1 | Total Castor Height                                               | 155                                        |
| <b></b> ₽      | Total Castor Height Tread Width (mm)                              | 155                                        |
| <b></b> ₽      | Total Castor Height  Tread Width (mm)  Wheel Centre               | 155<br>35<br>Black Phenolic Resin          |
| <u></u>        | Total Castor Height  Tread Width (mm)  Wheel Centre  Wheel Colour | 155<br>35<br>Black Phenolic Resin<br>Black |

## **Dimensions**