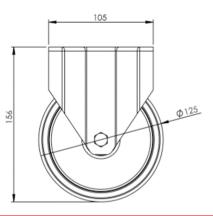

## **Technical Specifications**

| Ô                     | Bearing Type                   | Roller                |
|-----------------------|--------------------------------|-----------------------|
| 5                     | Colour                         | No                    |
| 0                     | Hardness of Tread              | D75                   |
| KG                    | Load Capacity (kg)             | 300                   |
|                       | Manufacturer Part No.          | TSZ7 NSR 125/40 P2 FA |
| x4                    | Max Load Capacity of 4 Castors | 900                   |
|                       | Plate Dimension Length (mm)    | 101                   |
|                       | Plate Dimension Width (mm)     | 85                    |
|                       | Plate Hole Centres Length (mm) | 80/77                 |
|                       | Plate Hole Centres Width (mm)  | 60                    |
| **                    | Plate Hole Diameter            | 8                     |
| Ô                     | Product Type                   | Top Plate Castors     |
| Į                     | Temperature Range              | -40 min to +80 max    |
| <u>I</u>              | Thread Material                | No                    |
| <u>1</u>              | Total Castor Height            | 155                   |
|                       | Tread Width (mm)               | 38                    |
| $\bigcirc$            | Wheel Centre                   | White Polyamide       |
| 0                     | Wheel Colour                   | White                 |
| $\overline{\bigcirc}$ | Wheel Diameter(mm)             | 125                   |
|                       |                                |                       |

## Dimensions

Email: sales@rosscastors.co.uk

Ross Handling 1 Tuxford Road Leicester LE4 9TZ