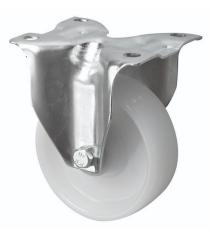

## 125mm Fixed Nylon Caster 300kg Load Capacity 125-3368-NYB

These 125mm fixed castors is made of a zinc plated housing which ensures the castors are robust and suitable for a variety of environments. These fixed castors, with the white nylon wheel is strong robust and durable and suitable for moving machinery and equipment. The white nylon wheel contains roller bearings making it easier to move whilst maintaining core strength. Fixed castors can be teamed up with swivelling castors and braked castors for maximum control when moving.