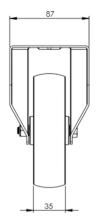

## **Technical Specifications**

| Ô                     | Bearing Type                   | Roller                |
|-----------------------|--------------------------------|-----------------------|
| 5                     | Colour                         | No                    |
| 0                     | Hardness of Tread              | D75                   |
| KG                    | Load Capacity (kg)             | 300                   |
|                       | Manufacturer Part No.          | TSZ7 NSR 125/40 P2 FA |
| x4                    | Max Load Capacity of 4 Castors | 900                   |
|                       | Plate Dimension Length (mm)    | 101                   |
|                       | Plate Dimension Width (mm)     | 85                    |
|                       | Plate Hole Centres Length (mm) | 80/77                 |
|                       | Plate Hole Centres Width (mm)  | 60                    |
| **                    | Plate Hole Diameter            | 8                     |
| Ô                     | Product Type                   | Top Plate Castors     |
| Į                     | Temperature Range              | -40 min to +80 max    |
| <u>I</u>              | Thread Material                | No                    |
| <u>1</u>              | Total Castor Height            | 155                   |
|                       | Tread Width (mm)               | 38                    |
| $\bigcirc$            | Wheel Centre                   | White Polyamide       |
| 0                     | Wheel Colour                   | White                 |
| $\overline{\bigcirc}$ | Wheel Diameter(mm)             | 125                   |
|                       |                                |                       |

## Dimensions

Email: sales@rosscastors.co.uk

Ross Handling 1 Tuxford Road Leicester LE4 9TZ