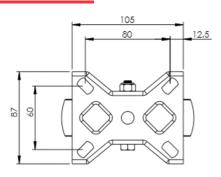

## **Technical Specifications**

| Ô                     | Bearing Type                   | Roller                |
|-----------------------|--------------------------------|-----------------------|
| 5                     | Colour                         | No                    |
| 0                     | Hardness of Tread              | D75                   |
| KG                    | Load Capacity (kg)             | 300                   |
|                       | Manufacturer Part No.          | TSZ7 NSR 125/40 P2 FA |
| x4                    | Max Load Capacity of 4 Castors | 900                   |
|                       | Plate Dimension Length (mm)    | 101                   |
|                       | Plate Dimension Width (mm)     | 85                    |
|                       | Plate Hole Centres Length (mm) | 80/77                 |
|                       | Plate Hole Centres Width (mm)  | 60                    |
| **                    | Plate Hole Diameter            | 8                     |
| Ô                     | Product Type                   | Top Plate Castors     |
| Į                     | Temperature Range              | -40 min to +80 max    |
| <u>I</u>              | Thread Material                | No                    |
| <u>1</u>              | Total Castor Height            | 155                   |
|                       | Tread Width (mm)               | 38                    |
| $\bigcirc$            | Wheel Centre                   | White Polyamide       |
| 0                     | Wheel Colour                   | White                 |
| $\overline{\bigcirc}$ | Wheel Diameter(mm)             | 125                   |
|                       |                                |                       |

## Dimensions

Email: sales@rosscastors.co.uk

Ross Handling 1 Tuxford Road Leicester LE4 9TZ