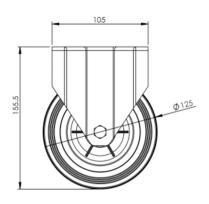

## **Technical Specifications**

| æ                  |                                |                     |
|--------------------|--------------------------------|---------------------|
| Ċ,                 | Bearing Type                   | Roller              |
|                    | Colour                         | No                  |
| $\odot$            | Hardness of Tread              | A80                 |
| KG                 | Load Capacity (kg)             | 100                 |
| KG X4              | Max Load Capacity of 4 Castors | 300                 |
|                    | Plate Dimension Length (mm)    | 101                 |
|                    | Plate Dimension Width (mm)     | 85                  |
| 1.1                | Plate Hole Centres Length (mm) | 80/77               |
|                    | Plate Hole Centres Width (mm)  | 60                  |
| ****               | Plate Hole Diameter            | 8                   |
| ٢                  | Product Type                   | Top Plate Castors   |
| Į                  | Temperature Range              | -20 min to +80 max  |
| L                  | Thread Material                | No                  |
| <u>1</u>           | Total Castor Height            | 155                 |
|                    | Tread Width (mm)               | 23                  |
| $\bigcirc$         | Wheel Centre                   | Black Polypropylene |
| 0                  | Wheel Colour                   | Grey                |
| $\overline{\odot}$ | Wheel Diameter(mm)             | 125                 |
| 0                  | Wheel Material                 | Grey Rubber         |
|                    |                                |                     |

## **Dimensions**

Email: sales@rosscastors.co.uk

Ross Handling 1 Tuxford Road Leicester LE4 9TZ