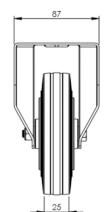

## **Technical Specifications**

| æ                  |                                |                     |
|--------------------|--------------------------------|---------------------|
| Ċ,                 | Bearing Type                   | Roller              |
|                    | Colour                         | No                  |
| $\odot$            | Hardness of Tread              | A80                 |
| KG                 | Load Capacity (kg)             | 100                 |
| KG X4              | Max Load Capacity of 4 Castors | 300                 |
|                    | Plate Dimension Length (mm)    | 101                 |
|                    | Plate Dimension Width (mm)     | 85                  |
| 1.1                | Plate Hole Centres Length (mm) | 80/77               |
|                    | Plate Hole Centres Width (mm)  | 60                  |
| ****               | Plate Hole Diameter            | 8                   |
| ٢                  | Product Type                   | Top Plate Castors   |
| Į                  | Temperature Range              | -20 min to +80 max  |
| L                  | Thread Material                | No                  |
| <u>1</u>           | Total Castor Height            | 155                 |
|                    | Tread Width (mm)               | 23                  |
| $\bigcirc$         | Wheel Centre                   | Black Polypropylene |
| 0                  | Wheel Colour                   | Grey                |
| $\overline{\odot}$ | Wheel Diameter(mm)             | 125                 |
| 0                  | Wheel Material                 | Grey Rubber         |
|                    |                                |                     |

## **Dimensions**

Email: sales@rosscastors.co.uk

Ross Handling 1 Tuxford Road Leicester LE4 9TZ