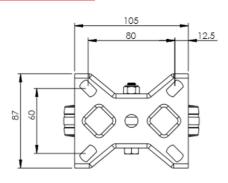

## **Technical Specifications**

| æ                  |                                |                     |
|--------------------|--------------------------------|---------------------|
| Ċ,                 | Bearing Type                   | Roller              |
|                    | Colour                         | No                  |
| $\odot$            | Hardness of Tread              | A80                 |
| KG                 | Load Capacity (kg)             | 100                 |
| KG X4              | Max Load Capacity of 4 Castors | 300                 |
|                    | Plate Dimension Length (mm)    | 101                 |
|                    | Plate Dimension Width (mm)     | 85                  |
| 1.1                | Plate Hole Centres Length (mm) | 80/77               |
|                    | Plate Hole Centres Width (mm)  | 60                  |
| ****               | Plate Hole Diameter            | 8                   |
| ٢                  | Product Type                   | Top Plate Castors   |
| Į                  | Temperature Range              | -20 min to +80 max  |
| L                  | Thread Material                | No                  |
| <u>1</u>           | Total Castor Height            | 155                 |
|                    | Tread Width (mm)               | 23                  |
| $\bigcirc$         | Wheel Centre                   | Black Polypropylene |
| 0                  | Wheel Colour                   | Grey                |
| $\overline{\odot}$ | Wheel Diameter(mm)             | 125                 |
| 0                  | Wheel Material                 | Grey Rubber         |
|                    |                                |                     |

## **Dimensions**

Email: sales@rosscastors.co.uk

Ross Handling 1 Tuxford Road Leicester LE4 9TZ