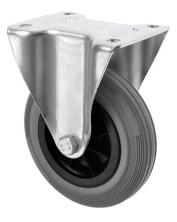

## 125mm Grey Rubber Wheel Fixed Castor 125-3368-GVR

This 125mm fixed castor is made of a zinc plated housing which ensures the castor is robust enough and suitable for a variety of environments. The fixed castor, with the non marking grey rubber wheel, is suitable for trolleys, equipment and general purposes. The non marking grey rubber wheel with roller bearings means the castor is quiet to move, will not mark the floor. Fixed castors can be teamed up with swiveling and braked castors for maximum control when moving.

## **Technical Specifications**

| æ                  |                                |                     |
|--------------------|--------------------------------|---------------------|
| Ċ,                 | Bearing Type                   | Roller              |
|                    | Colour                         | No                  |
| $\odot$            | Hardness of Tread              | A80                 |
| KG                 | Load Capacity (kg)             | 100                 |
| KG X4              | Max Load Capacity of 4 Castors | 300                 |
|                    | Plate Dimension Length (mm)    | 101                 |
|                    | Plate Dimension Width (mm)     | 85                  |
| 1.1                | Plate Hole Centres Length (mm) | 80/77               |
|                    | Plate Hole Centres Width (mm)  | 60                  |
| ****               | Plate Hole Diameter            | 8                   |
| ٢                  | Product Type                   | Top Plate Castors   |
| Į                  | Temperature Range              | -20 min to +80 max  |
| L                  | Thread Material                | No                  |
| <u>1</u>           | Total Castor Height            | 155                 |
|                    | Tread Width (mm)               | 23                  |
| $\bigcirc$         | Wheel Centre                   | Black Polypropylene |
| 0                  | Wheel Colour                   | Grey                |
| $\overline{\odot}$ | Wheel Diameter(mm)             | 125                 |
| 0                  | Wheel Material                 | Grey Rubber         |
|                    |                                |                     |