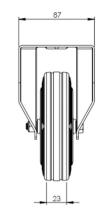

## **Technical Specifications**

| õ          | Bearing Type                   | Roller                  |
|------------|--------------------------------|-------------------------|
| 8          | Colour                         | No                      |
| 0          | Hardness of Tread              | A80                     |
| KG         | Load Capacity (kg)             | 100                     |
| KG<br>X4   | Max Load Capacity of 4 Castors | 300                     |
|            | Plate Dimension Length (mm)    | 101                     |
|            | Plate Dimension Width (mm)     | 85                      |
| 1          | Plate Hole Centres Length (mm) | 80                      |
|            | Plate Hole Centres Width (mm)  | 60                      |
| **         | Plate Hole Diameter            | 8                       |
| Ô          | Product Type                   | Top Plate Castors       |
| Į.         | Temperature Range              | -20 min to + 60 max     |
| <u>I</u>   | Thread Material                | No                      |
| <u>1</u>   | Total Castor Height            | 155                     |
| . <b>.</b> | Tread Width (mm)               | 27                      |
| $\odot$    | Wheel Centre                   | Metal                   |
| $\odot$    | Wheel Colour                   | Black                   |
| $\odot$    | Wheel Diameter(mm)             | 125                     |
| $\odot$    | Wheel Material                 | Black Antistatic Rubber |

## Dimensions

Email: sales@rosscastors.co.uk

Ross Handling 1 Tuxford Road Leicester LE4 9TZ