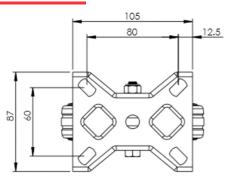

## **Technical Specifications**

| õ          | Bearing Type                   | Roller                  |
|------------|--------------------------------|-------------------------|
| 8          | Colour                         | No                      |
| 0          | Hardness of Tread              | A80                     |
| KG         | Load Capacity (kg)             | 100                     |
| KG<br>X4   | Max Load Capacity of 4 Castors | 300                     |
|            | Plate Dimension Length (mm)    | 101                     |
|            | Plate Dimension Width (mm)     | 85                      |
| 1          | Plate Hole Centres Length (mm) | 80                      |
|            | Plate Hole Centres Width (mm)  | 60                      |
| **         | Plate Hole Diameter            | 8                       |
| Ô          | Product Type                   | Top Plate Castors       |
| Į.         | Temperature Range              | -20 min to + 60 max     |
| <u>I</u>   | Thread Material                | No                      |
| <u>1</u>   | Total Castor Height            | 155                     |
| . <b>.</b> | Tread Width (mm)               | 27                      |
| $\odot$    | Wheel Centre                   | Metal                   |
| $\odot$    | Wheel Colour                   | Black                   |
| $\odot$    | Wheel Diameter(mm)             | 125                     |
| $\odot$    | Wheel Material                 | Black Antistatic Rubber |

## Dimensions

Email: sales@rosscastors.co.uk

Ross Handling 1 Tuxford Road Leicester LE4 9TZ