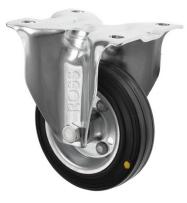

## 125mm Fixed Castor with an Anti Static Rubber Wheel 125-3368-ASR

This 125mm medium duty fixed top plate castor with an anti static black rubber wheel is suitable for spark free environments where it is important to have electrically conductive wheels, such as in Clean rooms. Anti static castors are electrically conductive and prevent the build up of static.