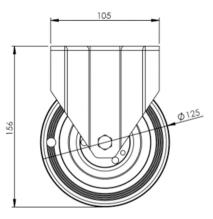

## **Technical Specifications**

| õ          | Bearing Type                   | Roller                  |
|------------|--------------------------------|-------------------------|
| 8          | Colour                         | No                      |
| 0          | Hardness of Tread              | A80                     |
| KG         | Load Capacity (kg)             | 100                     |
| KG<br>X4   | Max Load Capacity of 4 Castors | 300                     |
|            | Plate Dimension Length (mm)    | 101                     |
|            | Plate Dimension Width (mm)     | 85                      |
| 1          | Plate Hole Centres Length (mm) | 80                      |
|            | Plate Hole Centres Width (mm)  | 60                      |
| **         | Plate Hole Diameter            | 8                       |
| Ô          | Product Type                   | Top Plate Castors       |
| Į.         | Temperature Range              | -20 min to + 60 max     |
| <u>I</u>   | Thread Material                | No                      |
| <u>1</u>   | Total Castor Height            | 155                     |
| . <b>.</b> | Tread Width (mm)               | 27                      |
| $\odot$    | Wheel Centre                   | Metal                   |
| $\odot$    | Wheel Colour                   | Black                   |
| $\odot$    | Wheel Diameter(mm)             | 125                     |
| $\odot$    | Wheel Material                 | Black Antistatic Rubber |

## Dimensions

Email: sales@rosscastors.co.uk

Ross Handling 1 Tuxford Road Leicester LE4 9TZ