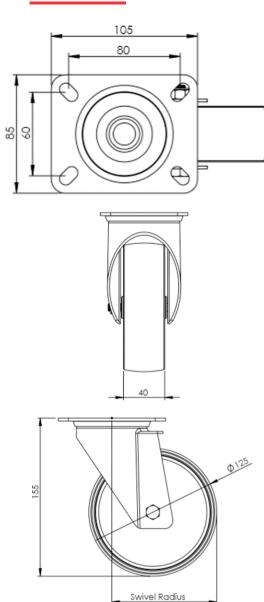

## **Dimensions**

## **Technical Specifications**

| ٥                                     | Bearing Type                                                                                                   | Plain                                                         |
|---------------------------------------|----------------------------------------------------------------------------------------------------------------|---------------------------------------------------------------|
| <b>53</b>                             | Colour                                                                                                         | No                                                            |
| 0                                     | Hardness of Tread                                                                                              | D85                                                           |
| KG                                    | Load Capacity (kg)                                                                                             | 150                                                           |
| xq<br>x4                              | Max Load Capacity of 4 Castors                                                                                 | 450                                                           |
|                                       | Plate Dimension Length (mm)                                                                                    | 105                                                           |
| TŢ.                                   | Plate Dimension Width (mm)                                                                                     | 85                                                            |
| 1 1 1 1 1 1 1 1 1 1 1 1 1 1 1 1 1 1 1 | Plate Hole Centres Length (mm)                                                                                 | 80                                                            |
| ) i                                   | Plate Hole Centres Width (mm)                                                                                  | 60                                                            |
| **                                    | Plate Hole Diameter                                                                                            | 8                                                             |
|                                       |                                                                                                                |                                                               |
|                                       | Product Type                                                                                                   | Top Plate Castors                                             |
| <b>☼</b>                              | Product Type Swivel Radius                                                                                     | Top Plate Castors                                             |
|                                       |                                                                                                                |                                                               |
| 3                                     | Swivel Radius                                                                                                  | 105                                                           |
|                                       | Swivel Radius Temperature Range                                                                                | 105<br>-40 min to + 180 max                                   |
|                                       | Swivel Radius Temperature Range Thread Material                                                                | 105<br>-40 min to + 180 max<br>No                             |
|                                       | Swivel Radius Temperature Range Thread Material Total Castor Height                                            | 105<br>-40 min to + 180 max<br>No<br>155                      |
|                                       | Swivel Radius Temperature Range Thread Material Total Castor Height Tread Width (mm)                           | 105<br>-40 min to + 180 max<br>No<br>155<br>35                |
|                                       | Swivel Radius  Temperature Range  Thread Material  Total Castor Height  Tread Width (mm)  Wheel Centre         | 105 -40 min to + 180 max No 155 35 Black Phenolic Resin       |
|                                       | Swivel Radius Temperature Range Thread Material Total Castor Height Tread Width (mm) Wheel Centre Wheel Colour | 105 -40 min to + 180 max No 155 35 Black Phenolic Resin Black |