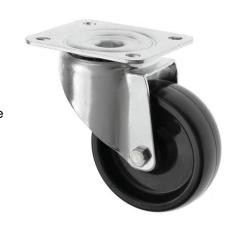

## 25mm High Temperature Casters with Phenolic Resin Wheel

## 125-3360-TH

This 125mm medium duty swivel top plate castors with a termotex phenolic resin wheel suitable for medium/heavy duty applications, medical equipment, catering equipment and food manufacturing trolleys. The zinc plated castors are strong and durable and the termotex phenolic resin wheels are resistant to temperatures from -40C to +180C maximum.