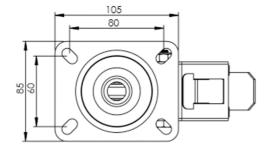

## **Technical Specifications**

|                | Bearing Type                   | Roller             |
|----------------|--------------------------------|--------------------|
|                | Colour                         | No                 |
| 0              | Hardness of Tread              | A85                |
| KG             | Load Capacity (kg)             | 100                |
| x4             | Max Load Capacity of 4 Castors | 300                |
|                | Plate Dimension Length (mm)    | 105                |
|                | Plate Dimension Width (mm)     | 85                 |
|                | Plate Hole Centres Length (mm) | 80/77              |
|                | Plate Hole Centres Width (mm)  | 60                 |
| W <sub>K</sub> | Plate Hole Diameter            | 8                  |
|                | Product Type                   | Top Plate Castors  |
| ট্ট            | Swivel Radius                  | 123                |
|                | Temperature Range              | -20 min to +80 max |
| <u>B</u>       | Thread Material                | No                 |
| <u>\$</u> [    | Total Castor Height            | 155                |
| →0←            | Tread Width (mm)               | 23                 |
|                | Wheel Centre                   | Red Polypropylene  |
| 0              | Wheel Colour                   | Black              |
| <u></u>        | Wheel Diameter(mm)             | 125                |
| 0              | Wheel Material                 | Rubber             |
|                |                                |                    |

## **Dimensions**