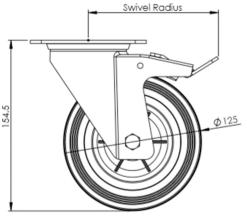

## **Technical Specifications**

|                | Bearing Type                   | Roller             |
|----------------|--------------------------------|--------------------|
|                | Colour                         | No                 |
| 0              | Hardness of Tread              | A85                |
| KG             | Load Capacity (kg)             | 100                |
| x4             | Max Load Capacity of 4 Castors | 300                |
|                | Plate Dimension Length (mm)    | 105                |
|                | Plate Dimension Width (mm)     | 85                 |
|                | Plate Hole Centres Length (mm) | 80/77              |
|                | Plate Hole Centres Width (mm)  | 60                 |
| W <sub>K</sub> | Plate Hole Diameter            | 8                  |
|                | Product Type                   | Top Plate Castors  |
| ট্ট            | Swivel Radius                  | 123                |
|                | Temperature Range              | -20 min to +80 max |
| <u>B</u>       | Thread Material                | No                 |
| <u>\$</u> [    | Total Castor Height            | 155                |
| →0←            | Tread Width (mm)               | 23                 |
|                | Wheel Centre                   | Red Polypropylene  |
| 0              | Wheel Colour                   | Black              |
| <u></u>        | Wheel Diameter(mm)             | 125                |
| 0              | Wheel Material                 | Rubber             |
|                |                                |                    |

## **Dimensions**