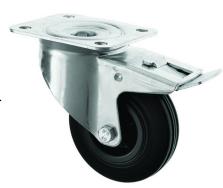

## 125mm Swivel Braked Castor Black Rubber Wheel

## 125-3360-PVR/SWB

This 125mm braked castor is made of a zinc plated housing which ensures the castor is robust enough and suitable for a variety of environments. The swiveling castor, with the black rubber wheel and a brake is suitable for trolleys, equipment machinery and general purposes. The black rubber wheel with roller bearings means the castor is quiet and easier to move. The foot operated wheel brake simultaneously brakes both the swivel castor head and the wheel.