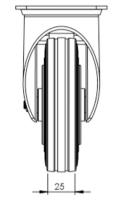

## **Technical Specifications**

|                | Bearing Type                   | Roller             |
|----------------|--------------------------------|--------------------|
|                | Colour                         | No                 |
| 0              | Hardness of Tread              | A85                |
| KG             | Load Capacity (kg)             | 100                |
| x4             | Max Load Capacity of 4 Castors | 300                |
|                | Plate Dimension Length (mm)    | 105                |
|                | Plate Dimension Width (mm)     | 85                 |
|                | Plate Hole Centres Length (mm) | 80/77              |
|                | Plate Hole Centres Width (mm)  | 60                 |
| W <sub>K</sub> | Plate Hole Diameter            | 8                  |
|                | Product Type                   | Top Plate Castors  |
| ট্ট            | Swivel Radius                  | 123                |
|                | Temperature Range              | -20 min to +80 max |
| <u>B</u>       | Thread Material                | No                 |
| <u>\$</u> [    | Total Castor Height            | 155                |
| →0←            | Tread Width (mm)               | 23                 |
|                | Wheel Centre                   | Red Polypropylene  |
| 0              | Wheel Colour                   | Black              |
| <u></u>        | Wheel Diameter(mm)             | 125                |
| 0              | Wheel Material                 | Rubber             |
|                |                                |                    |

## **Dimensions**