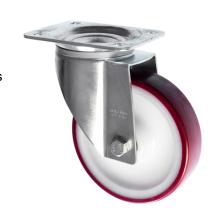

## **125mm Swivel Castor Red Polyurethane Wheel**

## 125-3360-PNB

This 125mm polyurethane industrial castor is made of a zinc plated housing which ensures the castor is robust enough and suitable for a variety of environments. This swivel castor featuring a red polyurethane wheel is strong, durable and suitable for moving heavy machinery and equipment. The red polyurethane tyre is bonded onto the polyamide nylon centre making the castor run quietly 787-1408.