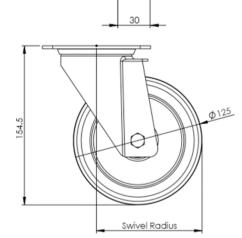

## **Technical Specifications**

| ٥           | Bearing Type                   | Roller             |
|-------------|--------------------------------|--------------------|
| <b>S</b>    | Colour                         | No                 |
| 0           | Hardness of Tread              | D60                |
| KG          | Load Capacity (kg)             | 250                |
|             | Manufacturer Part No.          | TSZ7 NPR 125/30 P2 |
| KG<br>X4    | Max Load Capacity of 4 Castors | 750                |
|             | Plate Dimension Length (mm)    | 105                |
|             | Plate Dimension Width (mm)     | 85                 |
|             | Plate Hole Centres Length (mm) | 80/77              |
|             | Plate Hole Centres Width (mm)  | 60                 |
| **          | Plate Hole Diameter            | 8                  |
| ٥           | Product Type                   | Top Plate Castors  |
| 7           | Swivel Radius                  | 103                |
| Į.          | Temperature Range              | -40 min to +80 max |
| 1           | Thread Material                | No                 |
| <b>₫</b> ]  | Total Castor Height            | 155                |
| <b>→</b> 0← | Tread Width (mm)               | 30                 |
| <b>(S)</b>  | Wheel Centre                   | White Polyamide    |
| 0           | Wheel Colour                   | Maroon             |
| <u></u>     | Wheel Diameter(mm)             | 125                |
| 0           | Wheel Material                 | Polyurethane       |
|             |                                |                    |

## **Dimensions**