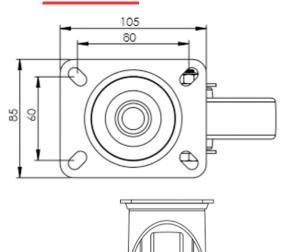

## **Technical Specifications**

| ٥           | Bearing Type                   | Roller             |
|-------------|--------------------------------|--------------------|
| <b>S</b>    | Colour                         | No                 |
| 0           | Hardness of Tread              | D60                |
| KG          | Load Capacity (kg)             | 250                |
|             | Manufacturer Part No.          | TSZ7 NPR 125/30 P2 |
| KG<br>X4    | Max Load Capacity of 4 Castors | 750                |
|             | Plate Dimension Length (mm)    | 105                |
|             | Plate Dimension Width (mm)     | 85                 |
|             | Plate Hole Centres Length (mm) | 80/77              |
|             | Plate Hole Centres Width (mm)  | 60                 |
| **          | Plate Hole Diameter            | 8                  |
| ٥           | Product Type                   | Top Plate Castors  |
| 7           | Swivel Radius                  | 103                |
| Į.          | Temperature Range              | -40 min to +80 max |
| 1           | Thread Material                | No                 |
| <b>₫</b> ]  | Total Castor Height            | 155                |
| <b>→</b> 0← | Tread Width (mm)               | 30                 |
| <b>(S)</b>  | Wheel Centre                   | White Polyamide    |
| 0           | Wheel Colour                   | Maroon             |
| <u></u>     | Wheel Diameter(mm)             | 125                |
| 0           | Wheel Material                 | Polyurethane       |
|             |                                |                    |

## **Dimensions**