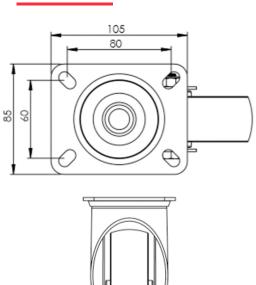

## **Technical Specifications**

| ٥                                        | Bearing Type                   | Roller             |
|------------------------------------------|--------------------------------|--------------------|
|                                          | Colour                         | No                 |
| 0                                        | Hardness of Tread              | D75                |
| KG                                       | Load Capacity (kg)             | 300                |
|                                          | Manufacturer Part No.          | TSZ7 NSR 125/40 P2 |
| ×4                                       | Max Load Capacity of 4 Castors | 900                |
| () () () () () () () () () () () () () ( | Plate Dimension Length (mm)    | 105                |
| হ ব্য                                    | Plate Dimension Width (mm)     | 85                 |
|                                          | Plate Hole Centres Length (mm) | 80/77              |
| ) i                                      | Plate Hole Centres Width (mm)  | 60                 |
| W.                                       | Plate Hole Diameter            | 8                  |
| ٥                                        | Product Type                   | Top Plate Castors  |
| 2                                        | Swivel Radius                  | 105                |
| Į.                                       | Temperature Range              | -40 min to +80 max |
| 1                                        | Thread Material                | No                 |
| <u></u>                                  | Total Castor Height            | 155                |
| →Pl-                                     | Tread Width (mm)               | 38                 |
|                                          | Wheel Centre                   | White Polyamide    |
| 0                                        | Wheel Colour                   | White              |
| <u></u>                                  | Wheel Diameter(mm)             | 125                |
| 0                                        | Wheel Material                 | Nylon              |
|                                          |                                |                    |

## **Dimensions**