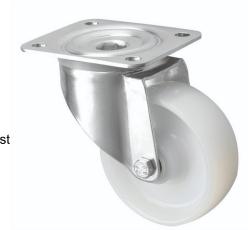

## 125mm Swivel Castors White Nylon Wheel

## 125-3360-NYB

This 125mm nylon castors are made of a zinc plated housing which ensures the castors are robust enough and suitable for a variety of environments. The swivel castors, rotate 360 degrees, along with the white nylon wheel, which is strong robust and durable makes these casters suitable for moving machinery and equipment. The white nylon wheel in these heavy duty castors contains roller bearings making it easier to move whilst maintaining core strength.