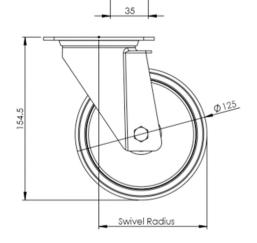

## **Technical Specifications**

| ٥                                        | Bearing Type                   | Roller             |
|------------------------------------------|--------------------------------|--------------------|
|                                          | Colour                         | No                 |
| 0                                        | Hardness of Tread              | D75                |
| KG                                       | Load Capacity (kg)             | 300                |
|                                          | Manufacturer Part No.          | TSZ7 NSR 125/40 P2 |
| ×4                                       | Max Load Capacity of 4 Castors | 900                |
| () () () () () () () () () () () () () ( | Plate Dimension Length (mm)    | 105                |
| হ ব্য                                    | Plate Dimension Width (mm)     | 85                 |
|                                          | Plate Hole Centres Length (mm) | 80/77              |
| ) i                                      | Plate Hole Centres Width (mm)  | 60                 |
| W.                                       | Plate Hole Diameter            | 8                  |
| ٥                                        | Product Type                   | Top Plate Castors  |
| 2                                        | Swivel Radius                  | 105                |
| Į.                                       | Temperature Range              | -40 min to +80 max |
| 1                                        | Thread Material                | No                 |
| <u></u>                                  | Total Castor Height            | 155                |
| →Pl-                                     | Tread Width (mm)               | 38                 |
|                                          | Wheel Centre                   | White Polyamide    |
| 0                                        | Wheel Colour                   | White              |
| <u></u>                                  | Wheel Diameter(mm)             | 125                |
| 0                                        | Wheel Material                 | Nylon              |
|                                          |                                |                    |

## **Dimensions**