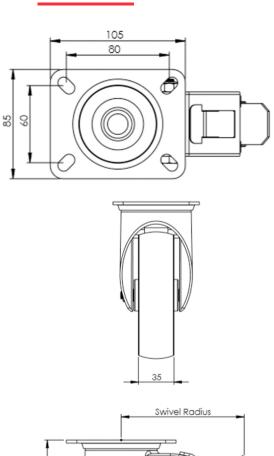

## **Technical Specifications**

| ٥              | Bearing Type                   | Roller                |
|----------------|--------------------------------|-----------------------|
| 59             | Colour                         | No                    |
| 0              | Hardness of Tread              | D75                   |
| KG             | Load Capacity (kg)             | 300                   |
|                | Manufacturer Part No.          | TSZ7 NSR 125/40 P2 BP |
| KG<br>X4       | Max Load Capacity of 4 Castors | 900                   |
|                | Plate Dimension Length (mm)    | 105                   |
| 2 (1           | Plate Dimension Width (mm)     | 85                    |
|                | Plate Hole Centres Length (mm) | 80/77                 |
| I              | Plate Hole Centres Width (mm)  | 60                    |
| W.             | Plate Hole Diameter            | 8                     |
| ٥              | Product Type                   | Top Plate Castors     |
| Ü              | Swivel Radius                  | 123                   |
| Į.             | Temperature Range              | -40 min to +80 max    |
| 1              | Thread Material                | No                    |
| <u>&amp;</u> ] | Total Castor Height            | 155                   |
|                | Tread Width (mm)               | 38                    |
| <b>(S)</b>     | Wheel Centre                   | White Polyamide       |
| 0              | Wheel Colour                   | White                 |
| <u></u>        | Wheel Diameter(mm)             | 125                   |
| 0              | Wheel Material                 | Nylon                 |
|                |                                |                       |

## **Dimensions**

Φ125