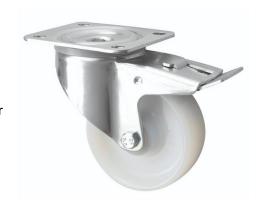

## 125mm Swivel Castor with Brake White Nylon Wheel

## 125-3360-NYB/SWB

This 125mm braked castors is made of a zinc plated housing which ensures the castor is robust and suitable for a variety of environments. The braked swiveling castors, with the white nylon wheel is strong robust and durable and suitable for moving machinery and equipment. The white nylon wheel castors contains roller bearings making it easier to move whilst maintaining core strength. The foot operated wheel brake on these castors simultaneously brakes both the swivel castor head and the wheel.