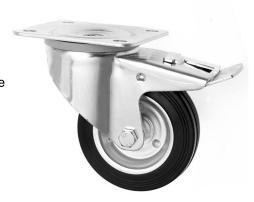

## 125mm Braked Castors with a Black Rubber Wheel and a Metal Centre

## 125-3360-MPVR/SWB

This 125mm diameter medium duty castors comes with a foot brake, and a solid rubber wheel. This industrial castor is ideal for a variety of applications, as it has a durable solid black rubber wheel with a zinc plated metal centre. These braked castors have a top plate for easy attachment and can be teamed up with our M8 bolts and M8 nuts! This all round everyday industrial castor not only performs in industrial environments, but also commercial and retail. If you need an industrial braked castor look no further!