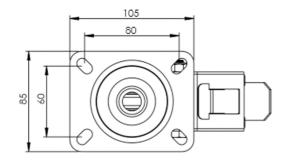

## **Technical Specifications**

|                                                  | Bearing Type                                                                                 | Roller                                   |
|--------------------------------------------------|----------------------------------------------------------------------------------------------|------------------------------------------|
| 5                                                | Colour                                                                                       | No                                       |
| 0                                                | Hardness of Tread                                                                            | A80                                      |
| KG                                               | Load Capacity (kg)                                                                           | 90                                       |
| KG<br>X4                                         | Max Load Capacity of 4 Castors                                                               | 270                                      |
|                                                  | Plate Dimension Length (mm)                                                                  | 105                                      |
|                                                  | Plate Dimension Width (mm)                                                                   | 85                                       |
|                                                  | Plate Hole Centres Length (mm)                                                               | 80                                       |
|                                                  | Plate Hole Centres Width (mm)                                                                | 60                                       |
| ***                                              | Plate Hole Diameter                                                                          | 8                                        |
|                                                  |                                                                                              |                                          |
| 0                                                | Product Type                                                                                 | Top Plate Castors                        |
| ©<br>U                                           | Product Type Swivel Radius                                                                   | Top Plate Castors                        |
|                                                  |                                                                                              |                                          |
| ढि                                               | Swivel Radius                                                                                | 105                                      |
| <u>\$</u>                                        | Swivel Radius Thread Material                                                                | 105<br>No                                |
| ☑<br>1<br>☑                                      | Swivel Radius Thread Material Total Castor Height                                            | 105<br>No<br>155                         |
| <u>I</u><br><u>I</u><br><u></u> <u></u> <u>Q</u> | Swivel Radius Thread Material Total Castor Height Tread Width (mm)                           | 105<br>No<br>155<br>37                   |
|                                                  | Swivel Radius Thread Material Total Castor Height Tread Width (mm) Wheel Centre              | 105<br>No<br>155<br>37<br>Metal          |
|                                                  | Swivel Radius Thread Material Total Castor Height Tread Width (mm) Wheel Centre Wheel Colour | 105<br>No<br>155<br>37<br>Metal<br>Black |

## **Dimensions**