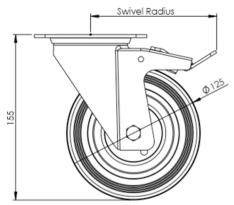

## **Technical Specifications**

|                                                  | Bearing Type                                                                                 | Roller                                   |
|--------------------------------------------------|----------------------------------------------------------------------------------------------|------------------------------------------|
| 5                                                | Colour                                                                                       | No                                       |
| 0                                                | Hardness of Tread                                                                            | A80                                      |
| KG                                               | Load Capacity (kg)                                                                           | 90                                       |
| KG<br>X4                                         | Max Load Capacity of 4 Castors                                                               | 270                                      |
|                                                  | Plate Dimension Length (mm)                                                                  | 105                                      |
|                                                  | Plate Dimension Width (mm)                                                                   | 85                                       |
|                                                  | Plate Hole Centres Length (mm)                                                               | 80                                       |
|                                                  | Plate Hole Centres Width (mm)                                                                | 60                                       |
| ***                                              | Plate Hole Diameter                                                                          | 8                                        |
|                                                  |                                                                                              |                                          |
| 0                                                | Product Type                                                                                 | Top Plate Castors                        |
| ©<br>U                                           | Product Type Swivel Radius                                                                   | Top Plate Castors                        |
|                                                  |                                                                                              |                                          |
| ढि                                               | Swivel Radius                                                                                | 105                                      |
| <u>\$</u>                                        | Swivel Radius Thread Material                                                                | 105<br>No                                |
| ☑<br>1<br>☑                                      | Swivel Radius Thread Material Total Castor Height                                            | 105<br>No<br>155                         |
| <u>I</u><br><u>I</u><br><u></u> <u></u> <u>Q</u> | Swivel Radius Thread Material Total Castor Height Tread Width (mm)                           | 105<br>No<br>155<br>37                   |
|                                                  | Swivel Radius Thread Material Total Castor Height Tread Width (mm) Wheel Centre              | 105<br>No<br>155<br>37<br>Metal          |
|                                                  | Swivel Radius Thread Material Total Castor Height Tread Width (mm) Wheel Centre Wheel Colour | 105<br>No<br>155<br>37<br>Metal<br>Black |

## **Dimensions**