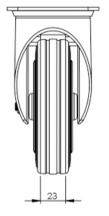

## **Technical Specifications**

|                                                  | Bearing Type                                                                                 | Roller                                   |
|--------------------------------------------------|----------------------------------------------------------------------------------------------|------------------------------------------|
| 5                                                | Colour                                                                                       | No                                       |
| 0                                                | Hardness of Tread                                                                            | A80                                      |
| KG                                               | Load Capacity (kg)                                                                           | 90                                       |
| KG<br>X4                                         | Max Load Capacity of 4 Castors                                                               | 270                                      |
|                                                  | Plate Dimension Length (mm)                                                                  | 105                                      |
|                                                  | Plate Dimension Width (mm)                                                                   | 85                                       |
|                                                  | Plate Hole Centres Length (mm)                                                               | 80                                       |
|                                                  | Plate Hole Centres Width (mm)                                                                | 60                                       |
| ***                                              | Plate Hole Diameter                                                                          | 8                                        |
|                                                  |                                                                                              |                                          |
| 0                                                | Product Type                                                                                 | Top Plate Castors                        |
| ©<br>U                                           | Product Type Swivel Radius                                                                   | Top Plate Castors                        |
|                                                  |                                                                                              |                                          |
| ढि                                               | Swivel Radius                                                                                | 105                                      |
| <u>\$</u>                                        | Swivel Radius Thread Material                                                                | 105<br>No                                |
| ☑<br>1<br>☑                                      | Swivel Radius Thread Material Total Castor Height                                            | 105<br>No<br>155                         |
| <u>I</u><br><u>I</u><br><u></u> <u></u> <u>Q</u> | Swivel Radius Thread Material Total Castor Height Tread Width (mm)                           | 105<br>No<br>155<br>37                   |
|                                                  | Swivel Radius Thread Material Total Castor Height Tread Width (mm) Wheel Centre              | 105<br>No<br>155<br>37<br>Metal          |
|                                                  | Swivel Radius Thread Material Total Castor Height Tread Width (mm) Wheel Centre Wheel Colour | 105<br>No<br>155<br>37<br>Metal<br>Black |

## **Dimensions**