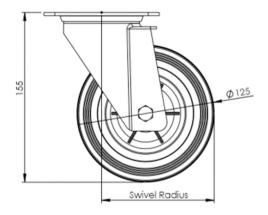

## **Technical Specifications**

| ColourNoHardness of TreadA80Load Capacity (kg)100Max Load Capacity of 4 Castors300Plate Dimension Length (mm)105Plate Dimension Width (mm)85Plate Hole Centres Length (mm)80/77 |  |
|---------------------------------------------------------------------------------------------------------------------------------------------------------------------------------|--|
| Load Capacity (kg)100Max Load Capacity of 4 Castors300Plate Dimension Length (mm)105Plate Dimension Width (mm)85Plate Hole Centres Length (mm)80/77                             |  |
| Max Load Capacity of 4 Castors300Plate Dimension Length (mm)105Plate Dimension Width (mm)85Plate Hole Centres Length (mm)80/77                                                  |  |
| Plate Dimension Length (mm)105Image: Plate Dimension Width (mm)85Image: Plate Hole Centres Length (mm)80/77                                                                     |  |
| Plate Dimension Width (mm) 85   Plate Hole Centres Length (mm) 80/77                                                                                                            |  |
| Plate Hole Centres Length (mm) 80/77                                                                                                                                            |  |
|                                                                                                                                                                                 |  |
|                                                                                                                                                                                 |  |
| Plate Hole Centres Width (mm) 60                                                                                                                                                |  |
| Plate Hole Diameter 8                                                                                                                                                           |  |
| Product Type Top Plate Castors                                                                                                                                                  |  |
| Swivel Radius 103                                                                                                                                                               |  |
| Temperature Range -20 min to +80 max                                                                                                                                            |  |
| Thread Material No                                                                                                                                                              |  |
| Total Castor Height 155                                                                                                                                                         |  |
| Tread Width (mm) 23                                                                                                                                                             |  |
| Wheel Centre     Black Polypropylene                                                                                                                                            |  |
| Wheel Colour Grey                                                                                                                                                               |  |
| Wheel Diameter(mm) 125                                                                                                                                                          |  |
| Wheel Material Grey Rubber                                                                                                                                                      |  |