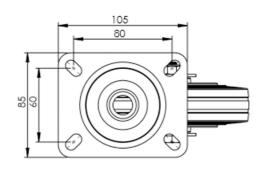

## **Technical Specifications**

| ColourNoHardness of TreadA80Load Capacity (kg)100Max Load Capacity of 4 Castors300Plate Dimension Length (mm)105Plate Dimension Width (mm)85Plate Hole Centres Length (mm)80/77 |  |
|---------------------------------------------------------------------------------------------------------------------------------------------------------------------------------|--|
| Load Capacity (kg)100Max Load Capacity of 4 Castors300Plate Dimension Length (mm)105Plate Dimension Width (mm)85Plate Hole Centres Length (mm)80/77                             |  |
| Max Load Capacity of 4 Castors300Plate Dimension Length (mm)105Plate Dimension Width (mm)85Plate Hole Centres Length (mm)80/77                                                  |  |
| Plate Dimension Length (mm)105Image: Plate Dimension Width (mm)85Image: Plate Hole Centres Length (mm)80/77                                                                     |  |
| Plate Dimension Width (mm) 85   Plate Hole Centres Length (mm) 80/77                                                                                                            |  |
| Plate Hole Centres Length (mm) 80/77                                                                                                                                            |  |
|                                                                                                                                                                                 |  |
|                                                                                                                                                                                 |  |
| Plate Hole Centres Width (mm) 60                                                                                                                                                |  |
| Plate Hole Diameter 8                                                                                                                                                           |  |
| Product Type Top Plate Castors                                                                                                                                                  |  |
| Swivel Radius 103                                                                                                                                                               |  |
| Temperature Range -20 min to +80 max                                                                                                                                            |  |
| Thread Material No                                                                                                                                                              |  |
| Total Castor Height 155                                                                                                                                                         |  |
| Tread Width (mm) 23                                                                                                                                                             |  |
| Wheel Centre     Black Polypropylene                                                                                                                                            |  |
| Wheel Colour Grey                                                                                                                                                               |  |
| Wheel Diameter(mm) 125                                                                                                                                                          |  |
| Wheel Material Grey Rubber                                                                                                                                                      |  |