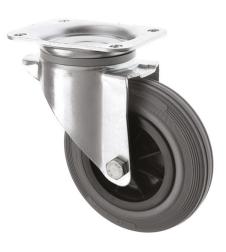

## 125mm Swivel Castor Grey Rubber Wheel 125-3360-GVR

This 125mm swivel castor is made of a zinc plated housing which ensures the castor is robust enough and suitable for a variety of environments. The castors, with the non marking grey rubber wheel, are suitable for trolleys, equipment and general purposes. The non marking grey rubber wheel with roller bearings means the castor is quiet to move.