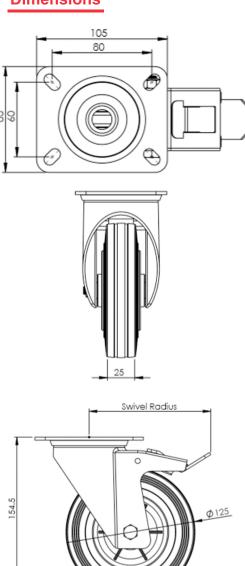

## **Dimensions**

## **Technical Specifications**

| ٥                               | Bearing Type                                                                                     | Roller                                                |
|---------------------------------|--------------------------------------------------------------------------------------------------|-------------------------------------------------------|
|                                 | Colour                                                                                           | No                                                    |
| 0                               | Hardness of Tread                                                                                | A80                                                   |
| KG                              | Load Capacity (kg)                                                                               | 100                                                   |
| KG<br>X4                        | Max Load Capacity of 4 Castors                                                                   | 300                                                   |
|                                 | Plate Dimension Length (mm)                                                                      | 105                                                   |
| 2 1                             | Plate Dimension Width (mm)                                                                       | 85                                                    |
|                                 | Plate Hole Centres Length (mm)                                                                   | 80/77                                                 |
| ) i                             | Plate Hole Centres Width (mm)                                                                    | 60                                                    |
| W.                              | Plate Hole Diameter                                                                              | 8                                                     |
|                                 | Product Type                                                                                     | Top Plate Castors                                     |
|                                 |                                                                                                  |                                                       |
| 3                               | Swivel Radius                                                                                    | 123                                                   |
| <b>₩</b>                        | Swivel Radius Temperature Range                                                                  | 123<br>-20 min to +80 max                             |
|                                 |                                                                                                  |                                                       |
|                                 | Temperature Range                                                                                | -20 min to +80 max                                    |
| <u></u>                         | Temperature Range Thread Material                                                                | -20 min to +80 max                                    |
|                                 | Temperature Range Thread Material Total Castor Height                                            | -20 min to +80 max<br>No<br>155                       |
| <u>I</u><br><u>∃</u><br><u></u> | Temperature Range Thread Material Total Castor Height Tread Width (mm)                           | -20 min to +80 max<br>No<br>155<br>23                 |
|                                 | Temperature Range Thread Material Total Castor Height Tread Width (mm) Wheel Centre              | -20 min to +80 max No 155 23 Black Polypropylene      |
|                                 | Temperature Range Thread Material Total Castor Height Tread Width (mm) Wheel Centre Wheel Colour | -20 min to +80 max No 155 23 Black Polypropylene Grey |