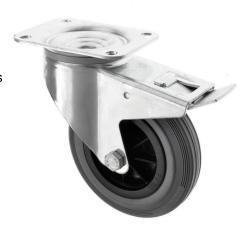

## 125mm Swivel Braked Castor Grey Rubber Wheel

## 125-3360-GVR/SWB

This 125mm braked castor is made of a zinc plated housing which ensures the castor is robust enough and suitable for a variety of environments. The swiveling castor, with the non marking grey rubber wheel and a brake is suitable for trolleys, equipment and general purposes. The non marking grey rubber wheel with roller bearings means the castor is quiet to move, will not mark the floor. The foot operated wheel brake simultaneously brakes both the swivel castor head and the wheel.