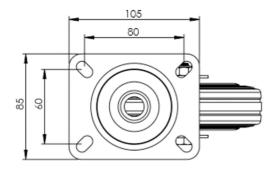

## **Technical Specifications**

|                              | Bearing Type                                                                                     | Roller                                         |
|------------------------------|--------------------------------------------------------------------------------------------------|------------------------------------------------|
|                              | Colour                                                                                           | No                                             |
| 0                            | Hardness of Tread                                                                                | A80                                            |
| KG                           | Load Capacity (kg)                                                                               | 100                                            |
| KG<br>X4                     | Max Load Capacity of 4 Castors                                                                   | 300                                            |
|                              | Plate Dimension Length (mm)                                                                      | 105                                            |
| 2 31                         | Plate Dimension Width (mm)                                                                       | 85                                             |
|                              | Plate Hole Centres Length (mm)                                                                   | 80                                             |
| I                            | Plate Hole Centres Width (mm)                                                                    | 60                                             |
| W.                           | Plate Hole Diameter                                                                              | 8                                              |
|                              | Product Type                                                                                     | Top Plate Castors                              |
| 10-05                        |                                                                                                  | 105                                            |
| <u></u>                      | Swivel Radius                                                                                    | 105                                            |
|                              | Swivel Radius Temperature Range                                                                  | -20 min to + 60 max                            |
|                              |                                                                                                  |                                                |
| Į.                           | Temperature Range                                                                                | -20 min to + 60 max                            |
| <u></u>                      | Temperature Range Thread Material                                                                | -20 min to + 60 max                            |
|                              | Temperature Range Thread Material Total Castor Height                                            | -20 min to + 60 max<br>No<br>155               |
| 1<br>1<br>2<br>2<br>1<br>.9. | Temperature Range Thread Material Total Castor Height Tread Width (mm)                           | -20 min to + 60 max<br>No<br>155<br>27         |
| 1<br>1<br>2<br>2<br>1<br>.9. | Temperature Range Thread Material Total Castor Height Tread Width (mm) Wheel Centre              | -20 min to + 60 max No 155 27 Metal            |
| 1<br>1<br>2<br>2<br>1<br>.9. | Temperature Range Thread Material Total Castor Height Tread Width (mm) Wheel Centre Wheel Colour | -20 min to + 60 max  No  155  27  Metal  Black |

## **Dimensions**