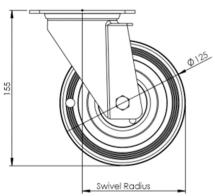

## **Technical Specifications**

|                              | Bearing Type                                                                                     | Roller                                         |
|------------------------------|--------------------------------------------------------------------------------------------------|------------------------------------------------|
|                              | Colour                                                                                           | No                                             |
| 0                            | Hardness of Tread                                                                                | A80                                            |
| KG                           | Load Capacity (kg)                                                                               | 100                                            |
| KG<br>X4                     | Max Load Capacity of 4 Castors                                                                   | 300                                            |
|                              | Plate Dimension Length (mm)                                                                      | 105                                            |
| 2 31                         | Plate Dimension Width (mm)                                                                       | 85                                             |
|                              | Plate Hole Centres Length (mm)                                                                   | 80                                             |
| I                            | Plate Hole Centres Width (mm)                                                                    | 60                                             |
| W.                           | Plate Hole Diameter                                                                              | 8                                              |
|                              | Product Type                                                                                     | Top Plate Castors                              |
| 10-05                        |                                                                                                  | 105                                            |
| <u></u>                      | Swivel Radius                                                                                    | 105                                            |
|                              | Swivel Radius Temperature Range                                                                  | -20 min to + 60 max                            |
|                              |                                                                                                  |                                                |
| Į.                           | Temperature Range                                                                                | -20 min to + 60 max                            |
| <u></u>                      | Temperature Range Thread Material                                                                | -20 min to + 60 max                            |
|                              | Temperature Range Thread Material Total Castor Height                                            | -20 min to + 60 max<br>No<br>155               |
| 1<br>1<br>2<br>2<br>1<br>.9. | Temperature Range Thread Material Total Castor Height Tread Width (mm)                           | -20 min to + 60 max<br>No<br>155<br>27         |
| 1<br>1<br>2<br>2<br>1<br>.9. | Temperature Range Thread Material Total Castor Height Tread Width (mm) Wheel Centre              | -20 min to + 60 max No 155 27 Metal            |
| 1<br>1<br>2<br>2<br>1<br>.9. | Temperature Range Thread Material Total Castor Height Tread Width (mm) Wheel Centre Wheel Colour | -20 min to + 60 max  No  155  27  Metal  Black |

## **Dimensions**