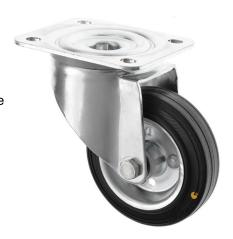

## 125mm Swivel Castors with an Anti Static Rubber Wheel

## 125-3360-ASR

This 125mm medium duty swivel top plate castors with an anti static black rubber wheel is suitable for spark free environments where it is important to have electrically conductive wheels, such as in Clean rooms. Anti static castors are electrically conductive and prevent the build up of static.