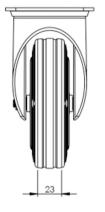

## **Technical Specifications**

|                              | Bearing Type                                                                                     | Roller                                         |
|------------------------------|--------------------------------------------------------------------------------------------------|------------------------------------------------|
|                              | Colour                                                                                           | No                                             |
| 0                            | Hardness of Tread                                                                                | A80                                            |
| KG                           | Load Capacity (kg)                                                                               | 100                                            |
| KG<br>X4                     | Max Load Capacity of 4 Castors                                                                   | 300                                            |
|                              | Plate Dimension Length (mm)                                                                      | 105                                            |
| 2 31                         | Plate Dimension Width (mm)                                                                       | 85                                             |
|                              | Plate Hole Centres Length (mm)                                                                   | 80                                             |
| I                            | Plate Hole Centres Width (mm)                                                                    | 60                                             |
| W.                           | Plate Hole Diameter                                                                              | 8                                              |
|                              | Product Type                                                                                     | Top Plate Castors                              |
| 10-05                        |                                                                                                  | 105                                            |
| <u></u>                      | Swivel Radius                                                                                    | 105                                            |
|                              | Swivel Radius Temperature Range                                                                  | -20 min to + 60 max                            |
|                              |                                                                                                  |                                                |
| Į.                           | Temperature Range                                                                                | -20 min to + 60 max                            |
| <u></u>                      | Temperature Range Thread Material                                                                | -20 min to + 60 max                            |
|                              | Temperature Range Thread Material Total Castor Height                                            | -20 min to + 60 max<br>No<br>155               |
| 1<br>1<br>2<br>2<br>1<br>.9. | Temperature Range Thread Material Total Castor Height Tread Width (mm)                           | -20 min to + 60 max<br>No<br>155<br>27         |
| 1<br>1<br>2<br>2<br>1<br>.9. | Temperature Range Thread Material Total Castor Height Tread Width (mm) Wheel Centre              | -20 min to + 60 max No 155 27 Metal            |
| 1<br>1<br>2<br>2<br>1<br>.9. | Temperature Range Thread Material Total Castor Height Tread Width (mm) Wheel Centre Wheel Colour | -20 min to + 60 max  No  155  27  Metal  Black |

## **Dimensions**